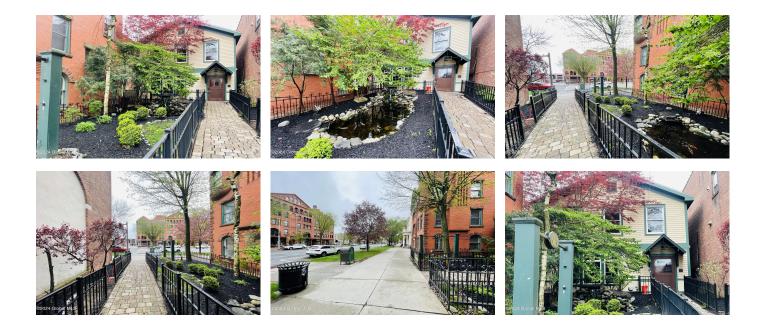

## MLS# - 202411003 - Price: \$24

513 Broadway, Saratoga Springs, NY

**Description:** 513 Broadway is a highly desirable commercial property located in the heart of downtown Saratoga Springs, New York. The 2-story building encompasses 2405 square feet of space, including 5 private offices, 2 conference rooms, a kitchen and a large reception area. Its prime location on Broadway puts it in the midst of the historic Broadway District, the bustling commercial and cultural hub of the city.Saratoga Springs is renowned for its famous thoroughfare - Broadway. This central avenue runs through the town, from a historic residential neighborhood in the north to the city's core commercial district in the south. The area around Broadway is home to some of the best shops and restaurants in Saratoga Springs, making it a popular destination for locals and tourists alike.