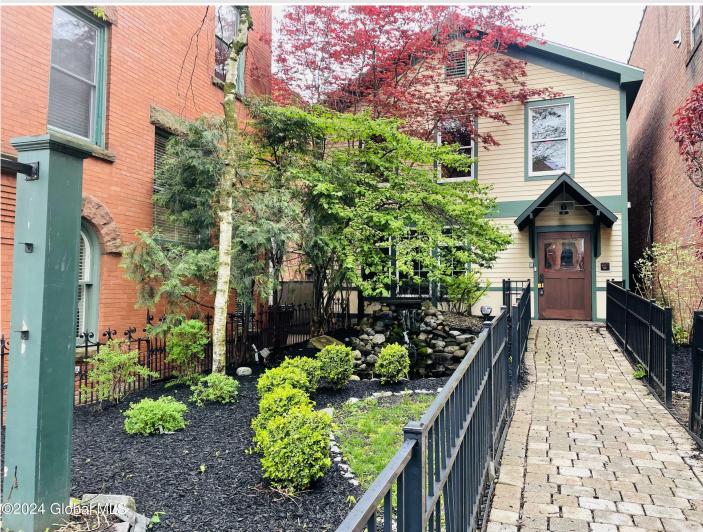

## MLS# - 202411003 - Price: \$24

513 Broadway, Saratoga Springs, NY

**Description:** 513 Broadway is a highly desirable commercial property located in the heart of downtown Saratoga Springs, New York. The 2-story building encompasses 2405 square feet of space, including 5 private offices, 2 conference rooms, a kitchen and a large reception area. Its prime location on Broadway puts it in the midst of the historic Broadway District, the bustling commercial and cultural hub of the city.Saratoga Springs is renowned for its famous thoroughfare - Broadway. This central avenue runs through the town, from a historic residential neighborhood in the north to the city's core commercial district in the south. The area around Broadway is home to some of the best shops and restaurants in Saratoga Springs, making it a popular destination for locals and tourists alike.