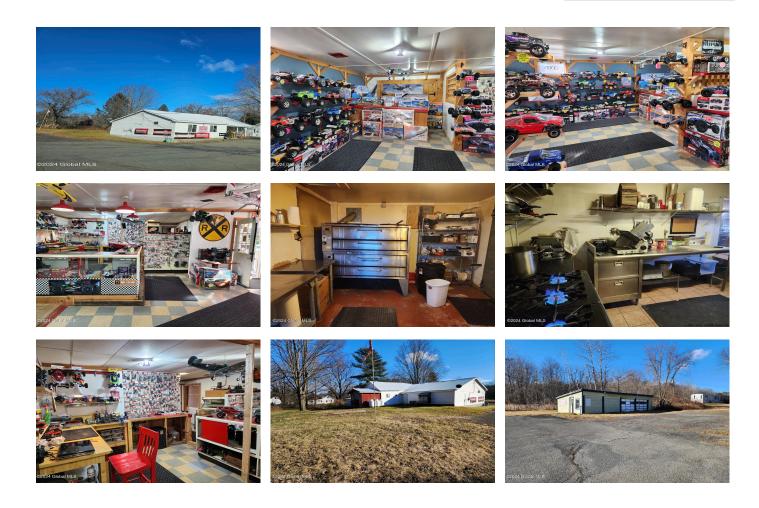

## MLS# - 202410987 - Price: \$199,000

5868 Route 32, Greenville, NY

**Description:** Attention Investors!! Great opportunity with major potential in the Town of Westerlo. The School District is Greenville and only 7 miles from the property. The Retail space is situated on 3.1 acres is currently being used to sell RC cars. Property also consists of a 3-bedroom,1-bathroomsingle family home currently rented out and the tenant pays all utilities. Property consists of two manufactured homes that are in need of renovations. If you have dreamed of having your own business, The opportunity for this property is endless. Do not miss this race car track outback for remote control cars, Pizza Oven, Walk in Coolers, and Kitchen ready to go. Formally used as a deli /Pizza place. Owner states to present all reasonable offers owner is ready to part ways due to health issues.