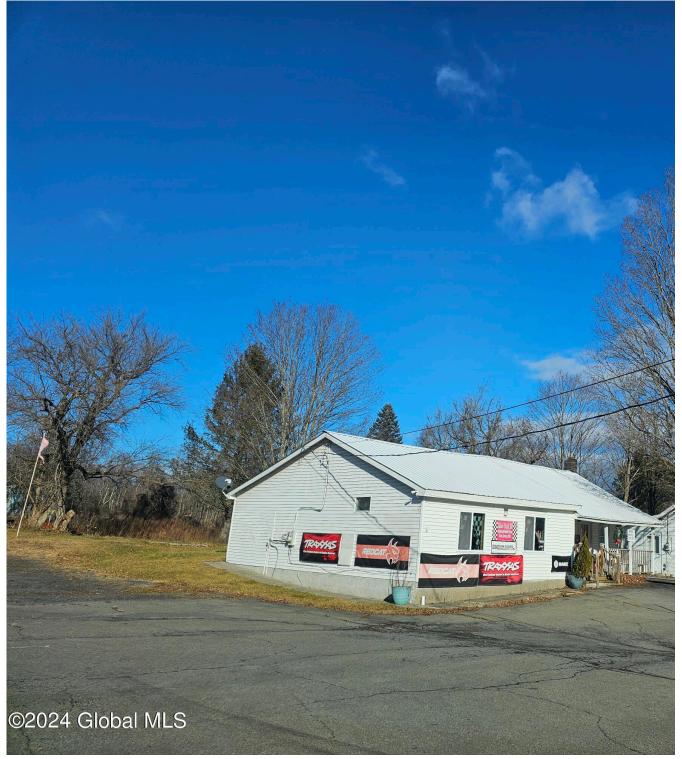

## MLS# - 202410987 - Price: \$199,000

5868 Route 32, Greenville, NY

**Description:** Attention Investors!! Great opportunity with major potential in the Town of Westerlo. The School District is Greenville and only 7 miles from the property. The Retail space is situated on 3.1 acres is currently being used to sell RC cars. Property also consists of a 3-bedroom,1-bathroomsingle family home currently rented out and the tenant pays all utilities. Property consists of two manufactured homes that are in need of renovations. If you have dreamed of having your own business, The opportunity for this property is endless. Do not miss this race car track outback for remote control cars, Pizza Oven, Walk in Coolers, and Kitchen ready to go. Formally used as a deli /Pizza place. Owner states to present all reasonable offers owner is ready to part ways due to health issues.