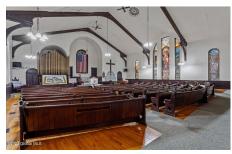

**Description:** Grace Baptist Church is a brick building with over 6000 sq ft. The nave of the church seats approximately 250-300 people. Notable features include updated bathrooms, hvac, plumbing and electrical. Beautiful stained glass throughout and pipe organ. Home to a place of worship but could offer many other options for developers.