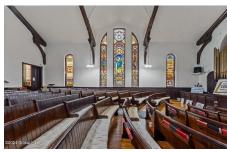

**Description:** Grace Baptist Church is a brick building with over 6000 sq ft. The nave of the church seats approximately 250-300 people. Notable features include updated bathrooms, hvac, plumbing and electrical. Beautiful stained glass throughout and pipe organ. Home to a place of worship but could offer many other options for developers.