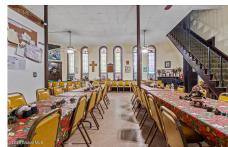

**Description:** Grace Baptist Church is a brick building with over 6000 sq ft. The nave of the church seats approximately 250-300 people. Notable features include updated bathrooms, hvac, plumbing and electrical. Beautiful stained glass throughout and pipe organ. Home to a place of worship but could offer many other options for developers.