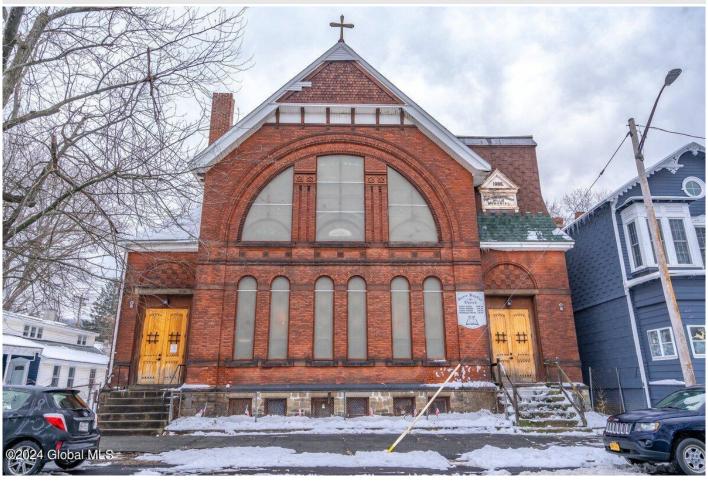

**Description:** Grace Baptist Church is a brick building with over 6000 sq ft. The nave of the church seats approximately 250-300 people. Notable features include updated bathrooms, hvac, plumbing and electrical. Beautiful stained glass throughout and pipe organ. Home to a place of worship but could offer many other options for developers.

Acres: 0.16

Property Type: Commercial

Sewer: Public Sewer
Basement: Unfinished
Cooling: Central Air

Interior Features: Cathedral

Ceiling(s)

**Above Ground Square** 

Feet: 6123

School District: Lansingburgh

**Heat:** Forced Air **Exterior:** Block, Brick

Parking Spaces: 3

Town: Troy

Water: Public

Property Style: Commercial

County: Rensselaer

Zoning: None

Daniel Davies NYS Licensed Real Estate Broker GRI, ABR, RSPS,SRS,C2EX (518) 656-9068 dan@daviesrealty.net