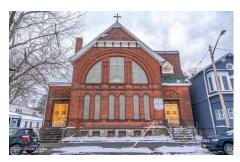

**Description:** Grace Baptist Church is a brick building with over 6000 sq ft. The nave of the church seats approximately 250-300 people. Notable features include updated bathrooms, hvac, plumbing and electrical. Beautiful stained glass throughout and pipe organ. Home to a place of worship but could offer many other options for developers.