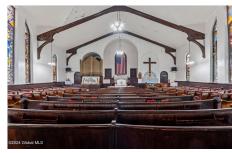

**Description:** Grace Baptist Church is a brick building with over 6000 sq ft. The nave of the church seats approximately 250-300 people. Notable features include updated bathrooms, hvac, plumbing and electrical. Beautiful stained glass throughout and pipe organ. Home to a place of worship but could offer many other options for developers.