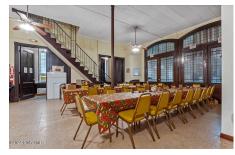

**Description:** Grace Baptist Church is a brick building with over 6000 sq ft. The nave of the church seats approximately 250-300 people. Notable features include updated bathrooms, hvac, plumbing and electrical. Beautiful stained glass throughout and pipe organ. Home to a place of worship but could offer many other options for developers.