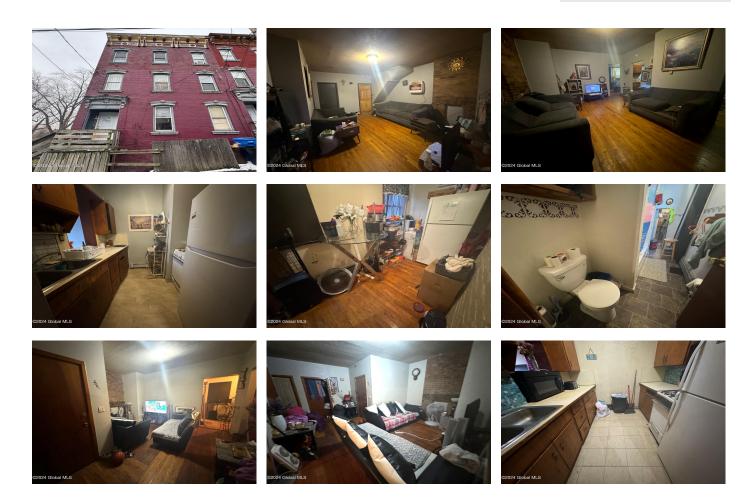

## MLS# - 202410980 - Price: \$169,900

30 Stephen Street, Albany, NY

**Description:** Brick three unit, fully rented with current ROPs in place. Hardwood flooring, exposed brick and good size back yard. Fully rented and some long term tenants. Super low taxes!

Acres: 0.04 Property Type: Multi-Family School District: Albany Sewer: Public Sewer Basement: Unfinished County: Albany Below Ground Square Feet:Town: AlbanyBedrooms:6Bathrooms:3Estimated Taxes:\$2,044Water: PublicHeat:Baseboard, Space HeaterProperty StyleExterior:BrickExterior FeaterCooling:NoneInterior Feater