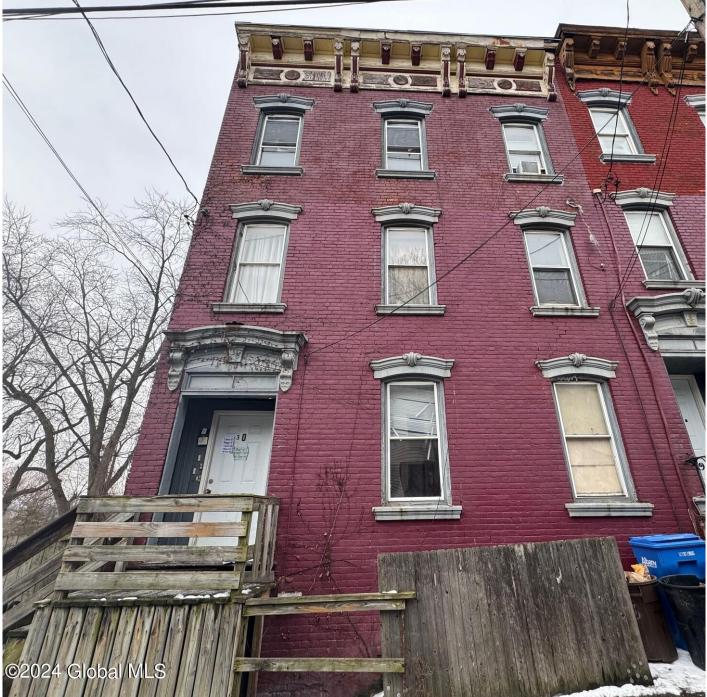

## MLS# - 202410980 - Price: \$169,900

30 Stephen Street, Albany, NY

**Description:** Brick three unit, fully rented with current ROPs in place. Hardwood flooring, exposed brick and good size back yard. Fully rented and some long term tenants. Super low taxes!

Acres: 0.04 Property Type: Multi-Family School District: Albany Sewer: Public Sewer Basement: Unfinished County: Albany Below Ground Square Feet:Town: AlbanyBedrooms:6Bathrooms:3Estimated Taxes:\$2,044Water: PublicHeat:Baseboard, Space HeaterProperty StyleExterior:BrickExterior FeaterCooling:NoneInterior Feater