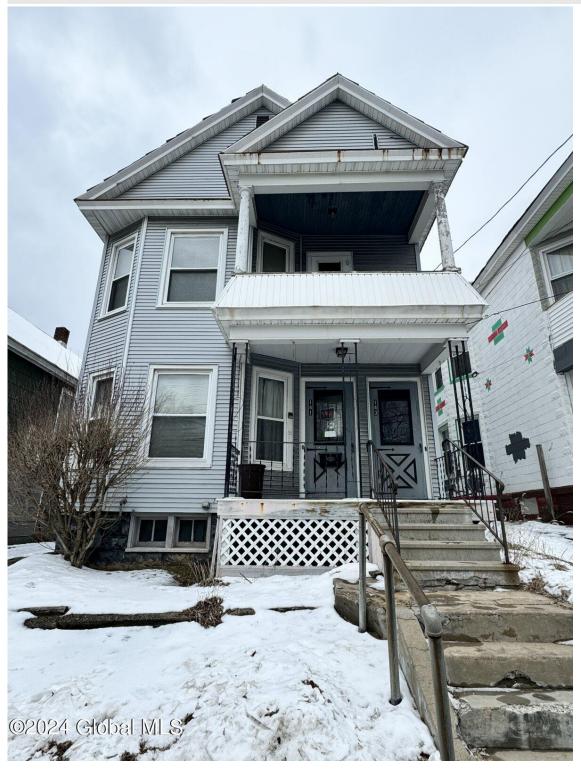

MLS# - 202410977 - Price: \$119,900

141 Elm Street, Schenectady, NY

**Description:** Attention Investors! New Year means new project! This up/down style two-unit each has 3 Bed/1 Bath units that are in need of some modern updates. Located within walking distance to Central Park and Central Park Middle School. Close to major bus lines and just minutes from highway and all shopping/dining amenities. This is an AS-IS property. CASH BUYERS ONLY! Property is sold via an assignment of contract. HIGHEST AND BEST OFFERS DUE BY WEDNESDAY 01/24 AT 9 PM!!!!

Acres: 0.11 Bedrooms: 6

Estimated Taxes: \$2,274

Heat: Forced Air, Natural Gas

**Exterior:** Vinyl Siding **Interior Features:** Other

Town: Schenectady

Bathrooms: 2 Full

Water: Public

Property Style: Traditional

County: Schenectady

Property Type: Multi-Family
School District: Schenectady

Sewer: Public Sewer

Basement: Full, Unfinished

Parking Spaces: 3

Daniel Davies NYS Licensed Real Estate Broker GRI, ABR, RSPS,SRS,C2EX (518) 656-9068 dan@daviesrealty.net