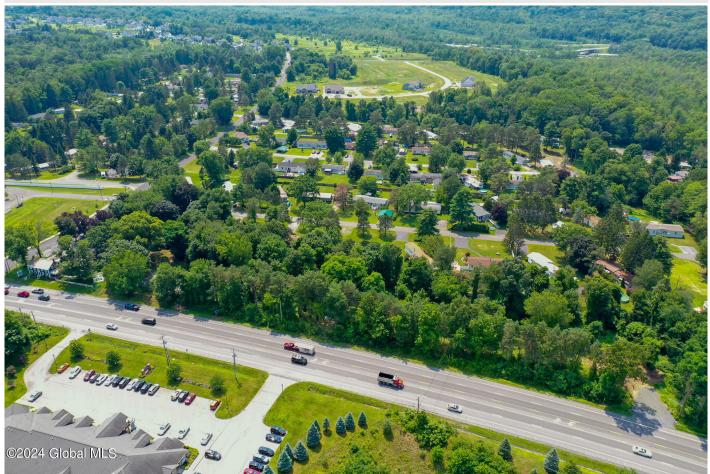

## MLS# - 202410968 - Price: \$800,000 2732 Route 9 , Malta, NY

**Description:** Embark on an exceptional opportunity at 2732 State Route 9, Malta, NY 12020, with this prime C-7 Highway zoned parcel. Boasting 632 feet of frontage, the potential uses are limitless. Ideal for commercial ventures, residential development, or mixed-use projects, this property offers unparalleled visibility and strategic significance. Don't miss your chance to shape the future of this prime location--act now and turn this blank canvas into a thriving hub of innovation or commerce!

Acres: 1.93 School District: Ballston Spa Sewer: Public Sewer Town: Malta Estimated Taxes: \$2,000 County: Saratoga Property Type: Land Water: Public

Daniel Davies NYS Licensed Real Estate Broker GRI, ABR, RSPS,SRS,C2EX (518) 656-9068 dan@daviesrealty.net