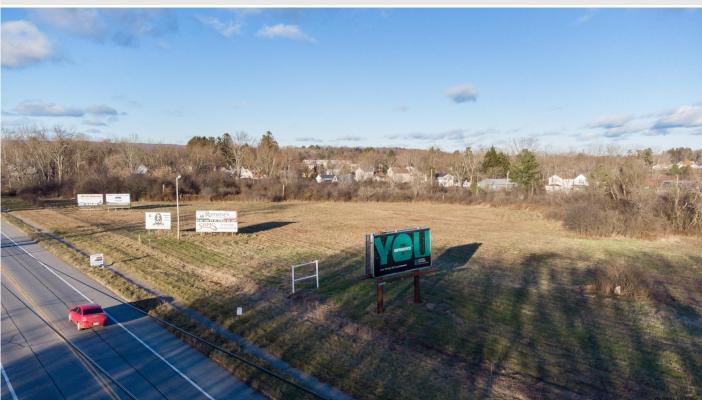

## MLS# - 202410967 - Price: \$300,000

L12 S Comrie Avenue, Johnstown, NY

**Description:** Commercially zoned acreage with high visibility. Great investment opportunity to own 15+ acres in Johnstown City (.14 acres in the Town of Johnstown), with approximately \$8,000 of annual income from 5 Billboard leases. Around 1400' road frontage on State Route 30A/ S Comrie Ave. Daily traffic count reported at 14,651 VPD. Close to industrial parks, restaurants and hotels. Some wetlands located on property. Recent appraisal identified 4+ acres as developable area. Survey & appraisal available upon request. Water and sewer available on Southeast Ave or across 30A/S Comrie. Each billboard lease is annual and upon notice of a sale have 60 days to remove their structures. Sale includes 2 parcels (SBL# 175.5-7-12, 175.-1-62). Buyers must be Pre-qualified/Pre-Approved to view.