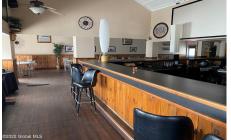

## MLS# - 202410965 - Price: \$299,500

156 Maple Street, Glens Falls, NY

**Description:** All the renovations are done so move right in. Opportunity to own a fantastic property with endless possibilities. Bring your imagination. Formerly operated as Dango's Irish Sports bar. Possible owner financing and Lease opportunity.