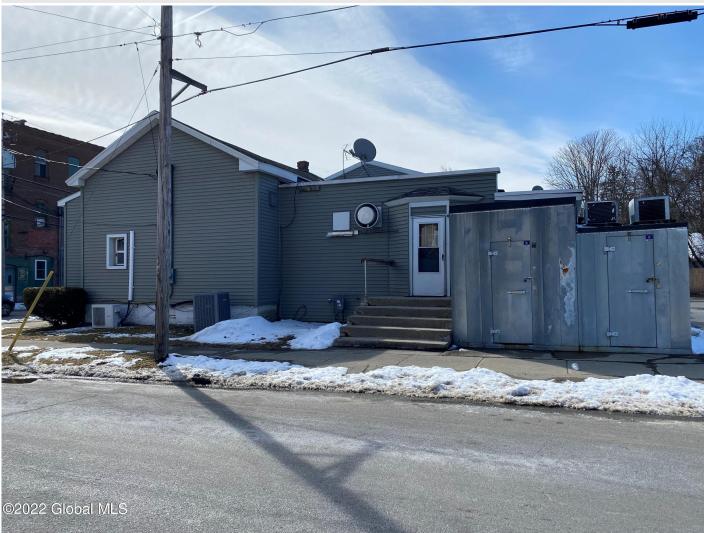

## MLS# - 202410965 - Price: \$299,500

156 Maple Street, Glens Falls, NY

**Description:** All the renovations are done so move right in. Opportunity to own a fantastic property with endless possibilities. Bring your imagination. Formerly operated as Dango's Irish Sports bar. Possible owner financing and Lease opportunity.

| Acres: 0.43                | Above Ground Square<br>Feet: 2317                                                                                  | Towr           |
|----------------------------|--------------------------------------------------------------------------------------------------------------------|----------------|
| Property Type: Commercial  | School District: Glens Falls<br>Common                                                                             | Estin          |
| Water: Public              | Sewer: Public Sewer                                                                                                | Heat:<br>Natur |
| Property Style: Commercial | Basement: Interior Entry, Partial                                                                                  | Exter          |
| County: Warren             | Cooling: Central Air, Wall Unit(s)                                                                                 | Parki          |
| Zoning: Mixed              | Interior Features: High Speed<br>Internet, Paddle Fan, Vaulted<br>Ceiling(s), Wet Bar, Wired for<br>Sound, Dry Bar |                |

Town: Glens Falls

Estimated Taxes: \$6,500

Heat: Fireplace Insert, Forced Air, Natural Gas Exterior: Frame, Vinyl Siding

Parking Spaces: 60

Daniel Davies NYS Licensed Real Estate Broker GRI, ABR, RSPS,SRS,C2EX (518) 656-9068 dan@daviesrealty.net