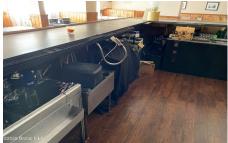

## MLS# - 202410965 - Price: \$299,500

156 Maple Street, Glens Falls, NY

**Description:** All the renovations are done so move right in. Opportunity to own a fantastic property with endless possibilities. Bring your imagination. Formerly operated as Dango's Irish Sports bar. Possible owner financing and Lease opportunity.