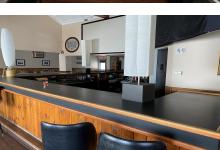

## MLS# - 202410965 - Price: \$299,500

156 Maple Street, Glens Falls, NY

**Description:** All the renovations are done so move right in. Opportunity to own a fantastic property with endless possibilities. Bring your imagination. Formerly operated as Dango's Irish Sports bar. Possible owner financing and Lease opportunity.