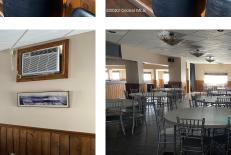

## MLS# - 202410965 - Price: \$299,500

156 Maple Street, Glens Falls, NY

**Description:** All the renovations are done so move right in. Opportunity to own a fantastic property with endless possibilities. Bring your imagination. Formerly operated as Dango's Irish Sports bar. Possible owner financing and Lease opportunity.