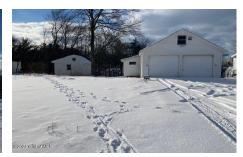

## MLS# - 202410959 - Price: \$229,900

121 Sherman Avenue, Troy, NY

**Description:** Welcome to Emerald Greens area. This 1.5 story home on 0.44 acres is nestled back into the large lot & has so much to offer from storage inside to outside. Ideal for mechanical storage/car enthusiast w/2 detached garages (2 stalls each), a partially enclosed 20x24 carport that's ideal for storing a boat/camper, & 3 sheds (all included w/the property). Spacious driveway w/concrete & partial privacy fence nearby garage. This 2 BR, 1 full BA home has some newer energy efficient windows & vinyl flooring but could use more updating throughout. This home boasts cathedral ceilings, skylights, 2 rear entrances off home leading to deck & spacious backyard. Enjoy built ins & a 2nd floor spacious BR w/walk-in closets/office nooks/potential for a BA. Home could potentially be subdivided into 2 lots.