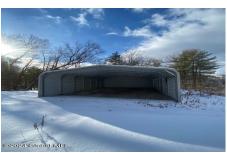

## MLS# - 202410959 - Price: \$229,900

121 Sherman Avenue, Troy, NY

**Description:** Welcome to Emerald Greens area. This 1.5 story home on 0.44 acres is nestled back into the large lot & has so much to offer from storage inside to outside. Ideal for mechanical storage/car enthusiast w/2 detached garages (2 stalls each), a partially enclosed 20x24 carport that's ideal for storing a boat/camper, & 3 sheds (all included w/the property). Spacious driveway w/concrete & partial privacy fence nearby garage. This 2 BR, 1 full BA home has some newer energy efficient windows & vinyl flooring but could use more updating throughout. This home boasts cathedral ceilings, skylights, 2 rear entrances off home leading to deck & spacious backyard. Enjoy built ins & a 2nd floor spacious BR w/walk-in closets/office nooks/potential for a BA. Home could potentially be subdivided into 2 lots.