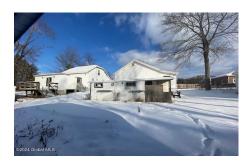

## MLS# - 202410959 - Price: \$229,900

121 Sherman Avenue, Troy, NY

**Description:** Welcome to Emerald Greens area. This 1.5 story home on 0.44 acres is nestled back into the large lot & has so much to offer from storage inside to outside. Ideal for mechanical storage/car enthusiast w/2 detached garages (2 stalls each), a partially enclosed 20x24 carport that's ideal for storing a boat/camper, & 3 sheds (all included w/the property). Spacious driveway w/concrete & partial privacy fence nearby garage. This 2 BR, 1 full BA home has some newer energy efficient windows & vinyl flooring but could use more updating throughout. This home boasts cathedral ceilings, skylights, 2 rear entrances off home leading to deck & spacious backyard. Enjoy built ins & a 2nd floor spacious BR w/walk-in closets/office nooks/potential for a BA. Home could potentially be subdivided into 2 lots.

Garage: 4

Exterior: Aluminum Siding

Cooling: Central Air

Property Type: Residential

School District: Troy
Sewer: Public Sewer

Property Style: Traditional

Exterior Features: Drive-Paved

Parking Spaces: 20