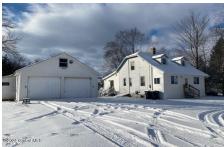

## MLS# - 202410959 - Price: \$229,900

121 Sherman Avenue, Troy, NY

**Description:** Welcome to Emerald Greens area. This 1.5 story home on 0.44 acres is nestled back into the large lot & has so much to offer from storage inside to outside. Ideal for mechanical storage/car enthusiast w/2 detached garages (2 stalls each), a partially enclosed 20x24 carport that's ideal for storing a boat/camper, & 3 sheds (all included w/the property). Spacious driveway w/concrete & partial privacy fence nearby garage. This 2 BR, 1 full BA home has some newer energy efficient windows & vinyl flooring but could use more updating throughout. This home boasts cathedral ceilings, skylights, 2 rear entrances off home leading to deck & spacious backyard. Enjoy built ins & a 2nd floor spacious BR w/walk-in closets/office nooks/potential for a BA. Home could potentially be subdivided into 2 lots.

Garage: 4

Exterior: Aluminum Siding

Cooling: Central Air

Property Type: Residential

School District: Troy
Sewer: Public Sewer

Property Style: Traditional

Exterior Features: Drive-Paved

Parking Spaces: 20