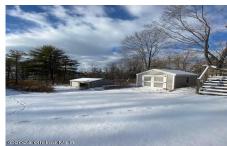

## MLS# - 202410959 - Price: \$229,900

121 Sherman Avenue, Troy, NY

**Description:** Welcome to Emerald Greens area. This 1.5 story home on 0.44 acres is nestled back into the large lot & has so much to offer from storage inside to outside. Ideal for mechanical storage/car enthusiast w/2 detached garages (2 stalls each), a partially enclosed 20x24 carport that's ideal for storing a boat/camper, & 3 sheds (all included w/the property). Spacious driveway w/concrete & partial privacy fence nearby garage. This 2 BR, 1 full BA home has some newer energy efficient windows & vinyl flooring but could use more updating throughout. This home boasts cathedral ceilings, skylights, 2 rear entrances off home leading to deck & spacious backyard. Enjoy built ins & a 2nd floor spacious BR w/walk-in closets/office nooks/potential for a BA. Home could potentially be subdivided into 2 lots.