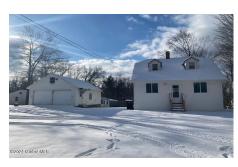

## MLS# - 202410959 - Price: \$229,900

121 Sherman Avenue, Troy, NY

**Description:** Welcome to Emerald Greens area. This 1.5 story home on 0.44 acres is nestled back into the large lot & has so much to offer from storage inside to outside. Ideal for mechanical storage/car enthusiast w/2 detached garages (2 stalls each), a partially enclosed 20x24 carport that's ideal for storing a boat/camper, & 3 sheds (all included w/the property). Spacious driveway w/concrete & partial privacy fence nearby garage. This 2 BR, 1 full BA home has some newer energy efficient windows & vinyl flooring but could use more updating throughout. This home boasts cathedral ceilings, skylights, 2 rear entrances off home leading to deck & spacious backyard. Enjoy built ins & a 2nd floor spacious BR w/walk-in closets/office nooks/potential for a BA. Home could potentially be subdivided into 2 lots.