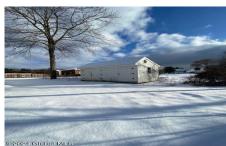

## MLS# - 202410959 - Price: \$229,900

121 Sherman Avenue, Troy, NY

**Description:** Welcome to Emerald Greens area. This 1.5 story home on 0.44 acres is nestled back into the large lot & has so much to offer from storage inside to outside. Ideal for mechanical storage/car enthusiast w/2 detached garages (2 stalls each), a partially enclosed 20x24 carport that's ideal for storing a boat/camper, & 3 sheds (all included w/the property). Spacious driveway w/concrete & partial privacy fence nearby garage. This 2 BR, 1 full BA home has some newer energy efficient windows & vinyl flooring but could use more updating throughout. This home boasts cathedral ceilings, skylights, 2 rear entrances off home leading to deck & spacious backyard. Enjoy built ins & a 2nd floor spacious BR w/walk-in closets/office nooks/potential for a BA. Home could potentially be subdivided into 2 lots.

Acres: 0.44 Bedrooms: 2

Estimated Taxes: \$5,125
Heat: Forced Air

Basement: Full
County: Rensselaer

Interior Features: High Speed Internet, Paddle Fan, Cathedral Ceiling(s), Built-in Features Town: Troy

Bathrooms: 1 Full
Water: Public

Garage: 4

Exterior: Aluminum Siding

Cooling: Central Air

Property Type: Residential

School District: Troy
Sewer: Public Sewer

Property Style: Traditional

Exterior Features: Drive-Paved

Parking Spaces: 20