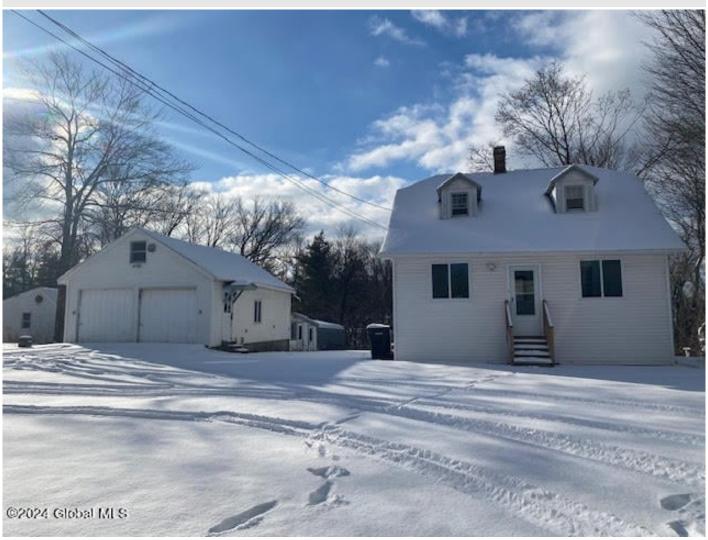

## MLS# - 202410959 - Price: \$229,900

121 Sherman Avenue, Troy, NY

**Description:** Welcome to Emerald Greens area. This 1.5 story home on 0.44 acres is nestled back into the large lot & has so much to offer from storage inside to outside. Ideal for mechanical storage/car enthusiast w/2 detached garages (2 stalls each), a partially enclosed 20x24 carport that's ideal for storing a boat/camper, & 3 sheds (all included w/the property). Spacious driveway w/concrete & partial privacy fence nearby garage. This 2 BR, 1 full BA home has some newer energy efficient windows & vinyl flooring but could use more updating throughout. This home boasts cathedral ceilings, skylights, 2 rear entrances off home leading to deck & spacious backyard. Enjoy built ins & a 2nd floor spacious BR w/walk-in closets/office nooks/potential for a BA. Home could potentially be subdivided into 2 lots.