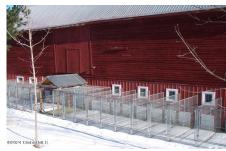

## MLS# - 202410946 - Price: \$1,300,000

469 Barringer Road, Cherry Valley, NY

**Description:** Embark on the canine boarding, training, & rescue adventure of your dreams in this incredible 7,300 sq ft boarding facility with turn-key dog boarding business, expansive home with sparkling salt water pool, & 15+ acres of pure paradise near Cooperstown, New York! Hit the ground running in the thriving pet care industry with this profitable dog boarding business w a solid reputation for excellence. Continuously-operating as a boarding kennel for over 30 years, the business has a loyal base of repeat clients in addition to a steady flow of new clients. Expansive facility consists of 17 indoor/outdoor runs, 20 indoor runs & cage banks, a grooming station, retail & reception area, & indoor/outdoor fenced play areas. Gracing 15.87 acres of lush greenery, mature trees and gently-rolling hills