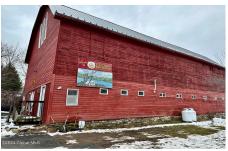

## MLS# - 202410946 - Price: \$1,300,000

469 Barringer Road, Cherry Valley, NY

**Description:** Embark on the canine boarding, training, & rescue adventure of your dreams in this incredible 7,300 sq ft boarding facility with turn-key dog boarding business, expansive home with sparkling salt water pool, & 15+ acres of pure paradise near Cooperstown, New York! Hit the ground running in the thriving pet care industry with this profitable dog boarding business w a solid reputation for excellence. Continuously-operating as a boarding kennel for over 30 years, the business has a loyal base of repeat clients in addition to a steady flow of new clients. Expansive facility consists of 17 indoor/outdoor runs, 20 indoor runs & cage banks, a grooming station, retail & reception area, & indoor/outdoor fenced play areas. Gracing 15.87 acres of lush greenery, mature trees and gently-rolling hills