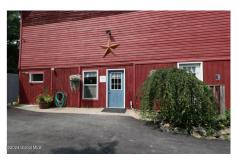

## MLS# - 202410946 - Price: \$1,300,000

469 Barringer Road, Cherry Valley, NY

**Description:** Embark on the canine boarding, training, & rescue adventure of your dreams in this incredible 7,300 sq ft boarding facility with turn-key dog boarding business, expansive home with sparkling salt water pool, & 15+ acres of pure paradise near Cooperstown, New York! Hit the ground running in the thriving pet care industry with this profitable dog boarding business w a solid reputation for excellence. Continuously-operating as a boarding kennel for over 30 years, the business has a loyal base of repeat clients in addition to a steady flow of new clients. Expansive facility consists of 17 indoor/outdoor runs, 20 indoor runs & cage banks, a grooming station, retail & reception area, & indoor/outdoor fenced play areas. Gracing 15.87 acres of lush greenery, mature trees and gently-rolling hills