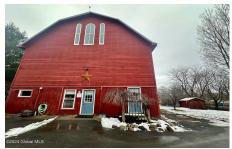

## MLS# - 202410946 - Price: \$1,300,000

469 Barringer Road, Cherry Valley, NY

**Description:** Embark on the canine boarding, training, & rescue adventure of your dreams in this incredible 7,300 sq ft boarding facility with turn-key dog boarding business, expansive home with sparkling salt water pool, & 15+ acres of pure paradise near Cooperstown, New York! Hit the ground running in the thriving pet care industry with this profitable dog boarding business w a solid reputation for excellence. Continuously-operating as a boarding kennel for over 30 years, the business has a loyal base of repeat clients in addition to a steady flow of new clients. Expansive facility consists of 17 indoor/outdoor runs, 20 indoor runs & cage banks, a grooming station, retail & reception area, & indoor/outdoor fenced play areas. Gracing 15.87 acres of lush greenery, mature trees and gently-rolling hills