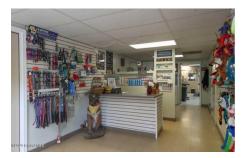

## MLS# - 202410946 - Price: \$1,300,000

469 Barringer Road, Cherry Valley, NY

**Description:** Embark on the canine boarding, training, & rescue adventure of your dreams in this incredible 7,300 sq ft boarding facility with turn-key dog boarding business, expansive home with sparkling salt water pool, & 15+ acres of pure paradise near Cooperstown, New York! Hit the ground running in the thriving pet care industry with this profitable dog boarding business w a solid reputation for excellence. Continuously-operating as a boarding kennel for over 30 years, the business has a loyal base of repeat clients in addition to a steady flow of new clients. Expansive facility consists of 17 indoor/outdoor runs, 20 indoor runs & cage banks, a grooming station, retail & reception area, & indoor/outdoor fenced play areas. Gracing 15.87 acres of lush greenery, mature trees and gently-rolling hills