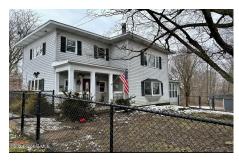

## MLS# - 202410946 - Price: \$1,300,000

469 Barringer Road, Cherry Valley, NY

**Description:** Embark on the canine boarding, training, & rescue adventure of your dreams in this incredible 7,300 sq ft boarding facility with turn-key dog boarding business, expansive home with sparkling salt water pool, & 15+ acres of pure paradise near Cooperstown, New York! Hit the ground running in the thriving pet care industry with this profitable dog boarding business w a solid reputation for excellence. Continuously-operating as a boarding kennel for over 30 years, the business has a loyal base of repeat clients in addition to a steady flow of new clients. Expansive facility consists of 17 indoor/outdoor runs, 20 indoor runs & cage banks, a grooming station, retail & reception area, & indoor/outdoor fenced play areas. Gracing 15.87 acres of lush greenery, mature trees and gently-rolling hills

Town: Cherry Valley Acres: 15.87 Bathrooms: 2 Full Bedrooms: 4

School District: Cherry Valley-

Springfield

Estimated Taxes: \$12,000 Water: Drilled Well

Heat: Electric, Forced Air, Radiant Garage: 1

Floor

Exterior: Aluminum Siding, Vinyl Basement: Partial

Siding

Cooling: Central Air County: Otsego

Property Type: Residential

Sewer: Septic Tank

Property Style: Traditional

Exterior Features: Barn

Parking Spaces: 10

**Daniel Davies** NYS Licensed Real Estate Broker GRI, ABR, RSPS,SRS,C2EX (518) 656-9068 dan@daviesrealty.net