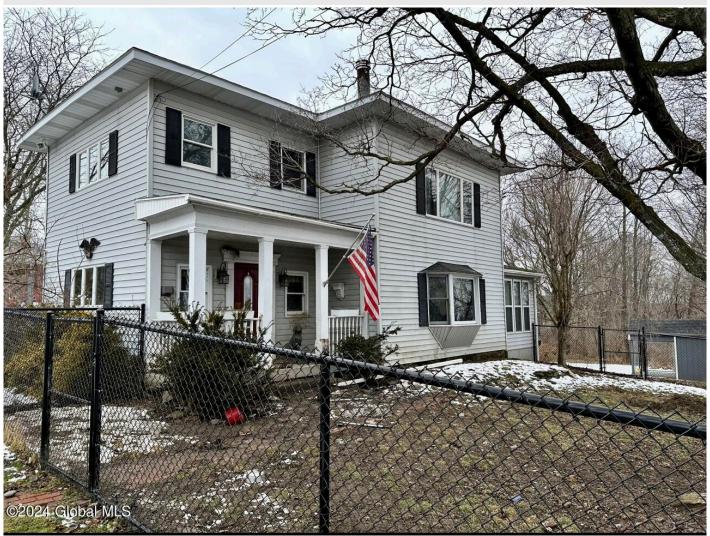

## MLS# - 202410946 - Price: \$1,300,000

469 Barringer Road, Cherry Valley, NY

**Description:** Embark on the canine boarding, training, & rescue adventure of your dreams in this incredible 7,300 sq ft boarding facility with turn-key dog boarding business, expansive home with sparkling salt water pool, & 15+ acres of pure paradise near Cooperstown, New York! Hit the ground running in the thriving pet care industry with this profitable dog boarding business w a solid reputation for excellence. Continuously-operating as a boarding kennel for over 30 years, the business has a loyal base of repeat clients in addition to a steady flow of new clients. Expansive facility consists of 17 indoor/outdoor runs, 20 indoor runs & cage banks, a grooming station, retail & reception area, & indoor/outdoor fenced play areas. Gracing 15.87 acres of lush greenery, mature trees and gently-rolling hills

Town: Cherry Valley Acres: 15.87 Bathrooms: 2 Full Bedrooms: 4

School District: Cherry Valley-

Springfield

Estimated Taxes: \$12,000 Water: Drilled Well

Heat: Electric, Forced Air, Radiant Garage: 1

Floor

Exterior: Aluminum Siding, Vinyl Basement: Partial

Siding

Cooling: Central Air County: Otsego

Property Type: Residential

Sewer: Septic Tank

Property Style: Traditional

Exterior Features: Barn

Parking Spaces: 10

**Daniel Davies** NYS Licensed Real Estate Broker GRI, ABR, RSPS,SRS,C2EX (518) 656-9068 dan@daviesrealty.net