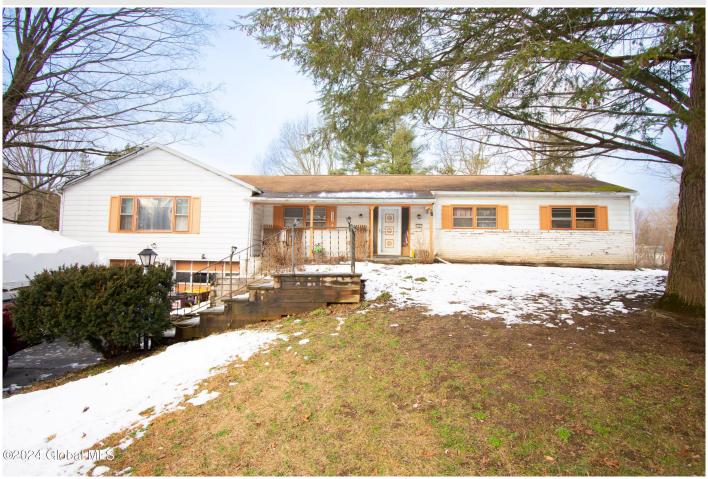

## MLS# - 202410940 - Price: \$275,000

17 Locust Lane, Clifton Park, NY

**Description:** Opportunity knocks, this home is your chance to put your own stamp on it and enjoy for years to come. Sprawling ranch style home with finished basement space and several rooms. Good yard, lots of space inside, fireplace. Great home for an FHA 203k rehab loan or conventional rehab loan. Home being sold AS/IS and seller may need some time to vacate.

Acres: 0.53 **Below Ground Square** 

Feet: 1300

Property Type: Residential Bedrooms: 4

School District: Shenendehowa Sewer: Public Sewer

Property Style: Ranch

Exterior Features: Drive-Paved

Parking Spaces: 8

Estimated Taxes: \$8,400

Heat: Baseboard, Zoned

Basement: Finished, Full, Heated, Exterior: Aluminum Siding

County: Saratoga

Interior Entry

Interior Features: Eat-in Kitchen

Town: Clifton Park

Bathrooms: 2 Full