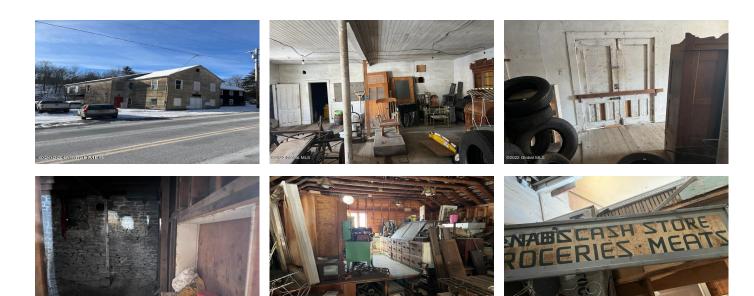

## MLS# - 202410918 - Price: \$125,000

2091 Delaware Turnpike, Clarksville, NY

**Description:** Conservative/Cultural Historical building known as Crookes Herrikson Hall. 2- Story building with open floor plan. 2nd floor area incorporates a stage. Metal roof, newer septic system, public water hookup. Currently no heating system in place. 2892 sq ft. Building being "sold as is". So many potentials. No PCD. May be sold as package deal with vacant land (1.59a) across the road.

# NITES~DAVES ASSOCIATES REAL ESTATE LLC 518-656-9068

Acres: 0.52

Property Type: Commercial Water: Public Property Style: Commercial, Other Exterior Features: Lighting Parking Spaces: 6 Above Ground Square Feet: 2892 School District: Bethlehem Sewer: Septic Tank Basement: None

County: Albany Zoning: Mixed Town: New Scotland

Estimated Taxes: \$253 Heat: None Exterior: Wood Siding

Cooling: None

Daniel Davies NYS Licensed Real Estate Broker GRI, ABR, RSPS,SRS,C2EX (518) 656-9068 dan@daviesrealty.net