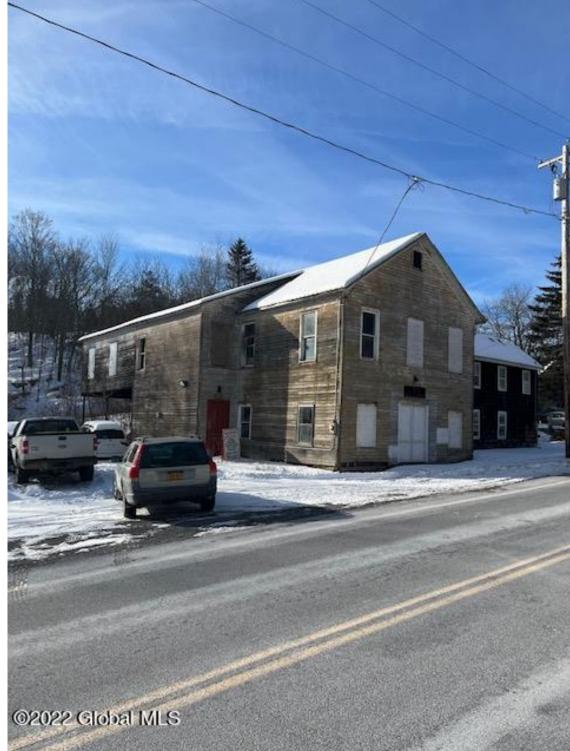

## MLS# - 202410918 - Price: \$125,000

2091 Delaware Turnpike, Clarksville, NY

**Description:** Conservative/Cultural Historical building known as Crookes Herrikson Hall. 2- Story building with open floor plan. 2nd floor area incorporates a stage. Metal roof, newer septic system, public water hookup. Currently no heating system in place. 2892 sq ft. Building being "sold as is". So many potentials. No PCD. May be sold as package deal with vacant land (1.59a) across the road.

# NITES~DAVES ASSOCIATES REAL ESTATE LLC 518-656-9068

Acres: 0.52

Property Type: Commercial Water: Public Property Style: Commercial, Other Exterior Features: Lighting Parking Spaces: 6 Above Ground Square Feet: 2892 School District: Bethlehem Sewer: Septic Tank Basement: None

County: Albany Zoning: Mixed Town: New Scotland

Estimated Taxes: \$253 Heat: None Exterior: Wood Siding

Cooling: None

Daniel Davies NYS Licensed Real Estate Broker GRI, ABR, RSPS,SRS,C2EX (518) 656-9068 dan@daviesrealty.net