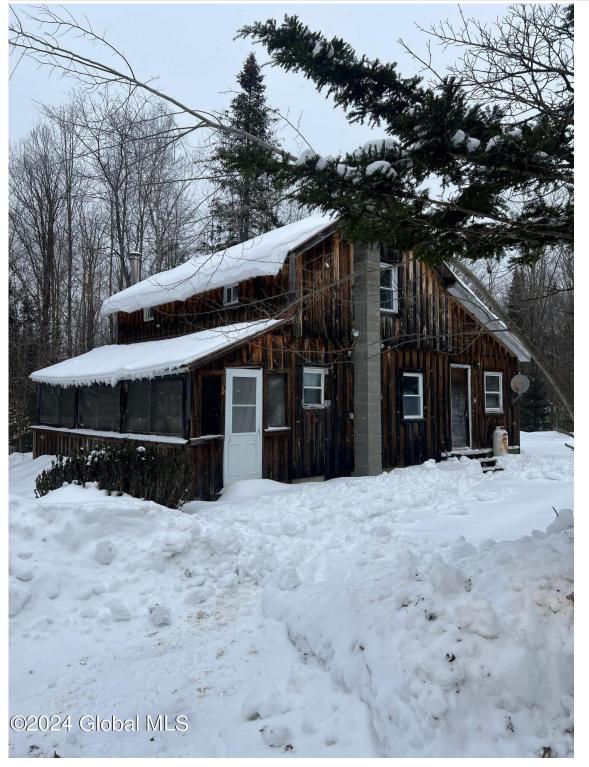

## MLS# - 202410870 - Price: \$100,000

16 O'conner Road Road, Stony Creek, NY

Description: This Camp is being SOLD AS IS CASH BUYERS ONLY

Acres: 5.8 Bedrooms: 1 Estimated Taxes: \$1,300 Heat: Wood Stove Exterior: Wood Siding Cooling: None Town: Stony Creek Bathrooms: 1 Full Water: Well Point Property Style: Camp Exterior Features: None Interior Features: Eat-in Kitchen Property Type: Residential School District: Hadley Luzerne Sewer: Septic Tank Basement: Partial County: Warren