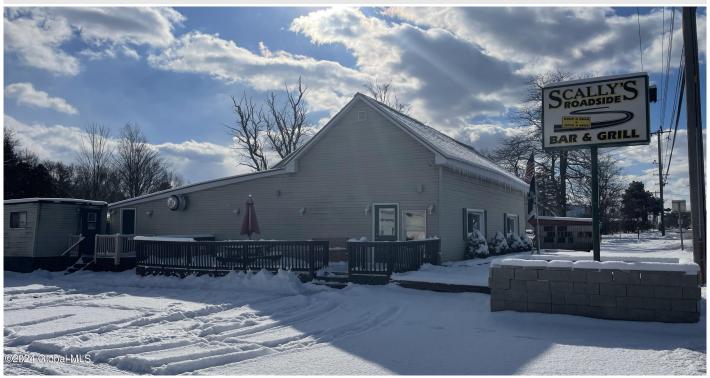

## MLS# - 202410864 - Price: \$489,900

3112 State Route 4, Kingsbury, NY

**Description:** Opportunity Knocks! With two apartments, one warehouse hosting a Bottle Return business and the Bar & Grill, this property generates a steady revenue stream of over \$70,000 a year. OR you could make the 4000 square ft building the business of your choice and collect rent from the other three. All appliances, equipment, coolers etc. included in the sale. Great location with high volume drive by traffic. Endless potential with this property!

Acres: 1.2

Property Type: Commercial

Water: Public

Property Style: Commercial

**County:** Washington **Zoning:** Commercial

**Above Ground Square** 

Feet: 4046

School District: Hudson Falls