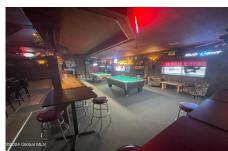

## MLS# - 202410864 - Price: \$489,900

3112 State Route 4, Kingsbury, NY

**Description:** Opportunity Knocks! With two apartments, one warehouse hosting a Bottle Return business and the Bar & Grill, this property generates a steady revenue stream of over \$70,000 a year. OR you could make the 4000 square ft building the business of your choice and collect rent from the other three. All appliances, equipment, coolers etc. included in the sale. Great location with high volume drive by traffic. Endless potential with this property!