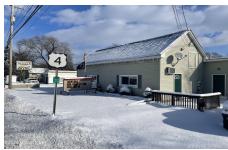

## MLS# - 202410864 - Price: \$489,900

3112 State Route 4, Kingsbury, NY

**Description:** Opportunity Knocks! With two apartments, one warehouse hosting a Bottle Return business and the Bar & Grill, this property generates a steady revenue stream of over \$70,000 a year. OR you could make the 4000 square ft building the business of your choice and collect rent from the other three. All appliances, equipment, coolers etc. included in the sale. Great location with high volume drive by traffic. Endless potential with this property!

Acres: 1.2

Property Type: Commercial

Water: Public

Property Style: Commercial

**County:** Washington **Zoning:** Commercial

**Above Ground Square** 

Feet: 4046

School District: Hudson Falls