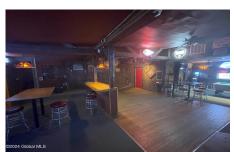

## MLS# - 202410864 - Price: \$489,900

3112 State Route 4, Kingsbury, NY

**Description:** Opportunity Knocks! With two apartments, one warehouse hosting a Bottle Return business and the Bar & Grill, this property generates a steady revenue stream of over \$70,000 a year. OR you could make the 4000 square ft building the business of your choice and collect rent from the other three. All appliances, equipment, coolers etc. included in the sale. Great location with high volume drive by traffic. Endless potential with this property!