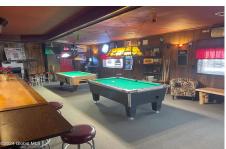

## MLS# - 202410864 - Price: \$489,900

3112 State Route 4, Kingsbury, NY

**Description:** Opportunity Knocks! With two apartments, one warehouse hosting a Bottle Return business and the Bar & Grill, this property generates a steady revenue stream of over \$70,000 a year. OR you could make the 4000 square ft building the business of your choice and collect rent from the other three. All appliances, equipment, coolers etc. included in the sale. Great location with high volume drive by traffic. Endless potential with this property!