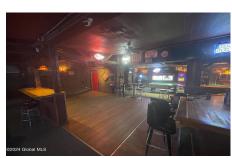

## MLS# - 202410864 - Price: \$489,900

3112 State Route 4, Kingsbury, NY

**Description:** Opportunity Knocks! With two apartments, one warehouse hosting a Bottle Return business and the Bar & Grill, this property generates a steady revenue stream of over \$70,000 a year. OR you could make the 4000 square ft building the business of your choice and collect rent from the other three. All appliances, equipment, coolers etc. included in the sale. Great location with high volume drive by traffic. Endless potential with this property!