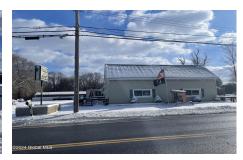

## MLS# - 202410864 - Price: \$489,900

3112 State Route 4, Kingsbury, NY

**Description:** Opportunity Knocks! With two apartments, one warehouse hosting a Bottle Return business and the Bar & Grill, this property generates a steady revenue stream of over \$70,000 a year. OR you could make the 4000 square ft building the business of your choice and collect rent from the other three. All appliances, equipment, coolers etc. included in the sale. Great location with high volume drive by traffic. Endless potential with this property!