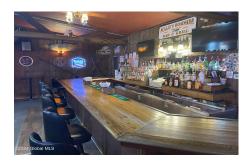

## MLS# - 202410864 - Price: \$489,900

3112 State Route 4, Kingsbury, NY

**Description:** Opportunity Knocks! With two apartments, one warehouse hosting a Bottle Return business and the Bar & Grill, this property generates a steady revenue stream of over \$70,000 a year. OR you could make the 4000 square ft building the business of your choice and collect rent from the other three. All appliances, equipment, coolers etc. included in the sale. Great location with high volume drive by traffic. Endless potential with this property!