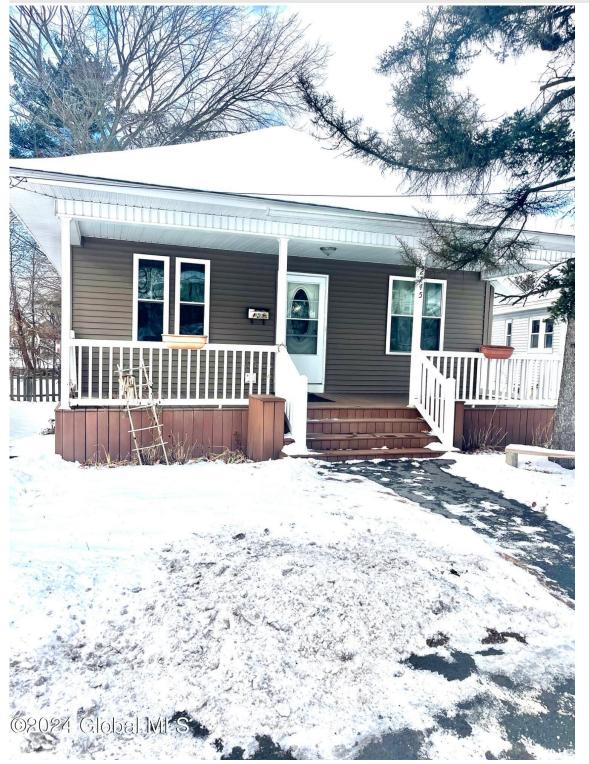

## MLS# - 202410858 - Price: \$189,000

2745 Broadway, Schenectady, NY

**Description:** Beautiful single family, turn key ready. At a prime location. Center of everything and on Bus Line. Private driveway with adequate parking. Take advantage on this move in ready home and let this be your dream. Vacant.

Acres: 0.15 Property Type: Residential School District: Schenectady Sewer: Public Sewer Exterior: Vinyl Siding Cooling: None

Below Ground Square Feet: 952 Town: Rotterdam Bedrooms: 3 Estimated Taxes: \$870 Heat: Forced Air, Natural Gas Exterior Features: Garden Parking Spaces: 6