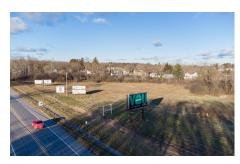

## MLS# - 202410856 - Price: \$300,000 L12 S Comrie Avenue, Johnstown, NY

**Description:** Commercially zoned acreage with high visibility. Great investment opportunity to own 15+ acres in Johnstown City (.14 acres in the Town of Johnstown), with approximately \$8,000 of annual income from 5 Billboard leases. Around 1400' road frontage on State Route 30A/S Comrie Ave. Daily traffic count reported at 14,651 VPD. Close to industrial parks, restaurants and hotels. Some wetlands located on property. Recent appraisal identified 4+ acres as developable area. Survey & appraisal available upon request. Water and sewer available on Southeast Ave and across 30A/S Comrie. Each billboard lease is annual and upon notice of a sale have 60 days to remove their structures. Sale includes 2 parcels (SBL# 175.5-7-12, 175.-1-62). Buyers must be Pre-qualified/Pre-Approved to view.

Acres: 15.74

School District: Johnstown

Sewer: Public Sewer

Town: Johnstown

Estimated Taxes: \$19,184

County: Fulton

Property Type: Land

Water: Public

Zoning: Commercial

Daniel Davies NYS Licensed Real Estate Broker GRI, ABR, RSPS,SRS,C2EX (518) 656-9068 dan@daviesrealty.net