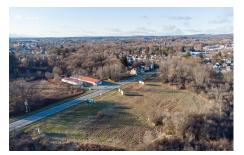

## MLS# - 202410856 - Price: \$300,000 L12 S Comrie Avenue, Johnstown, NY

**Description:** Commercially zoned acreage with high visibility. Great investment opportunity to own 15+ acres in Johnstown City (.14 acres in the Town of Johnstown), with approximately \$8,000 of annual income from 5 Billboard leases. Around 1400' road frontage on State Route 30A/S Comrie Ave. Daily traffic count reported at 14,651 VPD. Close to industrial parks, restaurants and hotels. Some wetlands located on property. Recent appraisal identified 4+ acres as developable area. Survey & appraisal available upon request. Water and sewer available on Southeast Ave and across 30A/S Comrie. Each billboard lease is annual and upon notice of a sale have 60 days to remove their structures. Sale includes 2 parcels (SBL# 175.5-7-12, 175.-1-62). Buyers must be Pre-qualified/Pre-Approved to view.