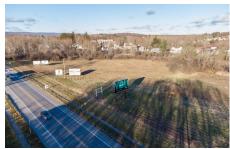

## MLS# - 202410856 - Price: \$300,000 L12 S Comrie Avenue, Johnstown, NY

**Description:** Commercially zoned acreage with high visibility. Great investment opportunity to own 15+ acres in Johnstown City (.14 acres in the Town of Johnstown), with approximately \$8,000 of annual income from 5 Billboard leases. Around 1400' road frontage on State Route 30A/S Comrie Ave. Daily traffic count reported at 14,651 VPD. Close to industrial parks, restaurants and hotels. Some wetlands located on property. Recent appraisal identified 4+ acres as developable area. Survey & appraisal available upon request. Water and sewer available on Southeast Ave and across 30A/S Comrie. Each billboard lease is annual and upon notice of a sale have 60 days to remove their structures. Sale includes 2 parcels (SBL# 175.5-7-12, 175.-1-62). Buyers must be Pre-qualified/Pre-Approved to view.