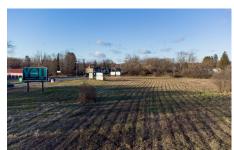

## MLS# - 202410856 - Price: \$300,000 L12 S Comrie Avenue, Johnstown, NY

**Description:** Commercially zoned acreage with high visibility. Great investment opportunity to own 15+ acres in Johnstown City (.14 acres in the Town of Johnstown), with approximately \$8,000 of annual income from 5 Billboard leases. Around 1400' road frontage on State Route 30A/S Comrie Ave. Daily traffic count reported at 14,651 VPD. Close to industrial parks, restaurants and hotels. Some wetlands located on property. Recent appraisal identified 4+ acres as developable area. Survey & appraisal available upon request. Water and sewer available on Southeast Ave and across 30A/S Comrie. Each billboard lease is annual and upon notice of a sale have 60 days to remove their structures. Sale includes 2 parcels (SBL# 175.5-7-12, 175.-1-62). Buyers must be Pre-qualified/Pre-Approved to view.

Acres: 15.74

School District: Johnstown

Sewer: Public Sewer

Town: Johnstown

Estimated Taxes: \$19,184

County: Fulton

Property Type: Land

Water: Public

Zoning: Commercial

Daniel Davies NYS Licensed Real Estate Broker GRI, ABR, RSPS,SRS,C2EX (518) 656-9068 dan@daviesrealty.net