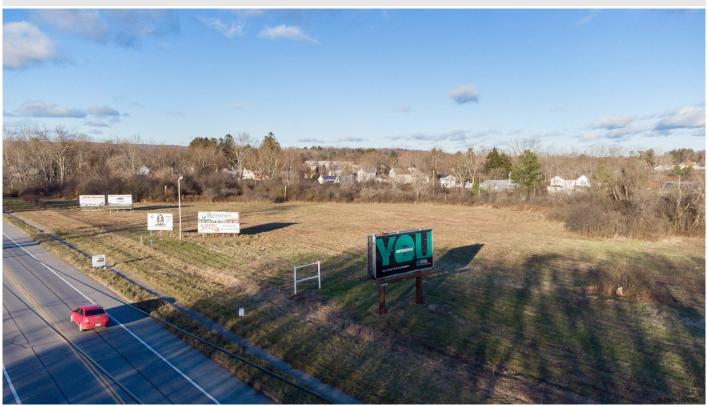

## MLS# - 202410856 - Price: \$300,000 L12 S Comrie Avenue, Johnstown, NY

**Description:** Commercially zoned acreage with high visibility. Great investment opportunity to own 15+ acres in Johnstown City (.14 acres in the Town of Johnstown), with approximately \$8,000 of annual income from 5 Billboard leases. Around 1400' road frontage on State Route 30A/S Comrie Ave. Daily traffic count reported at 14,651 VPD. Close to industrial parks, restaurants and hotels. Some wetlands located on property. Recent appraisal identified 4+ acres as developable area. Survey & appraisal available upon request. Water and sewer available on Southeast Ave and across 30A/S Comrie. Each billboard lease is annual and upon notice of a sale have 60 days to remove their structures. Sale includes 2 parcels (SBL# 175.5-7-12, 175.-1-62). Buyers must be Pre-qualified/Pre-Approved to view.

Acres: 15.74

School District: Johnstown

Sewer: Public Sewer

Town: Johnstown

Estimated Taxes: \$19,184

County: Fulton

Property Type: Land

Water: Public

Zoning: Commercial

Daniel Davies NYS Licensed Real Estate Broker GRI, ABR, RSPS,SRS,C2EX (518) 656-9068 dan@daviesrealty.net