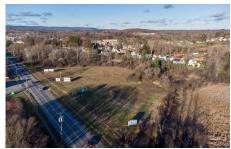

## MLS# - 202410856 - Price: \$300,000 L12 S Comrie Avenue, Johnstown, NY

**Description:** Commercially zoned acreage with high visibility. Great investment opportunity to own 15+ acres in Johnstown City (.14 acres in the Town of Johnstown), with approximately \$8,000 of annual income from 5 Billboard leases. Around 1400' road frontage on State Route 30A/S Comrie Ave. Daily traffic count reported at 14,651 VPD. Close to industrial parks, restaurants and hotels. Some wetlands located on property. Recent appraisal identified 4+ acres as developable area. Survey & appraisal available upon request. Water and sewer available on Southeast Ave and across 30A/S Comrie. Each billboard lease is annual and upon notice of a sale have 60 days to remove their structures. Sale includes 2 parcels (SBL# 175.5-7-12, 175.-1-62). Buyers must be Pre-qualified/Pre-Approved to view.