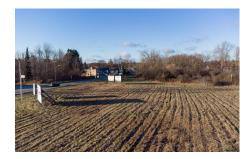

## MLS# - 202410856 - Price: \$300,000 L12 S Comrie Avenue, Johnstown, NY

**Description:** Commercially zoned acreage with high visibility. Great investment opportunity to own 15+ acres in Johnstown City (.14 acres in the Town of Johnstown), with approximately \$8,000 of annual income from 5 Billboard leases. Around 1400' road frontage on State Route 30A/S Comrie Ave. Daily traffic count reported at 14,651 VPD. Close to industrial parks, restaurants and hotels. Some wetlands located on property. Recent appraisal identified 4+ acres as developable area. Survey & appraisal available upon request. Water and sewer available on Southeast Ave and across 30A/S Comrie. Each billboard lease is annual and upon notice of a sale have 60 days to remove their structures. Sale includes 2 parcels (SBL# 175.5-7-12, 175.-1-62). Buyers must be Pre-qualified/Pre-Approved to view.