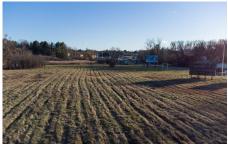

## MLS# - 202410856 - Price: \$300,000 L12 S Comrie Avenue, Johnstown, NY

**Description:** Commercially zoned acreage with high visibility. Great investment opportunity to own 15+ acres in Johnstown City (.14 acres in the Town of Johnstown), with approximately \$8,000 of annual income from 5 Billboard leases. Around 1400' road frontage on State Route 30A/S Comrie Ave. Daily traffic count reported at 14,651 VPD. Close to industrial parks, restaurants and hotels. Some wetlands located on property. Recent appraisal identified 4+ acres as developable area. Survey & appraisal available upon request. Water and sewer available on Southeast Ave and across 30A/S Comrie. Each billboard lease is annual and upon notice of a sale have 60 days to remove their structures. Sale includes 2 parcels (SBL# 175.5-7-12, 175.-1-62). Buyers must be Pre-qualified/Pre-Approved to view.

Acres: 15.74

School District: Johnstown

Sewer: Public Sewer

Town: Johnstown

Estimated Taxes: \$19,184

County: Fulton

Property Type: Land

Water: Public

Zoning: Commercial

Daniel Davies NYS Licensed Real Estate Broker GRI, ABR, RSPS,SRS,C2EX (518) 656-9068 dan@daviesrealty.net