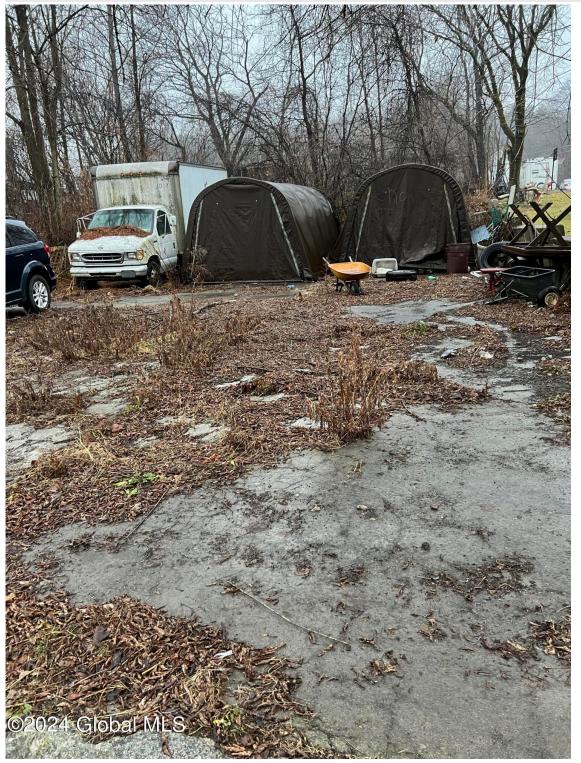

## MLS# - 202410844 - Price: \$13,900

62 Broadway, Whitehall, NY

**Description:** Vacant lot with concrete pad on the ground. Public water and sewer nearby. Open pallet to transform into your likes. Currently used as extra outdoor storage for Carol's Collectibles at 84 Broadway also for sale.

Acres: 0.13 School District: Whitehall Sewer: Public Sewer Town: Whitehall Village Estimated Taxes: \$463 County: Washington Property Type: Land Water: Public Zoning: None

Daniel Davies NYS Licensed Real Estate Broker GRI, ABR, RSPS,SRS,C2EX (518) 656-9068 dan@daviesrealty.net