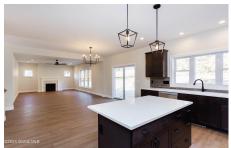

L6 Hetcheltown Road, Glenville, NY

**Description:** Introducing Owl Creek, a picturesque haven in Glenville/Scotia, offering seven stunning lots for your dream home. Nestled in the embrace of nature, this new construction site harmoniously blends country tranquility with nearby convenience. Owl Creek beckons with the promise of custom homes tailored to your desires, starting at \$599,000. Each residence is a testament to modern elegance, combining comfort and style seamlessly. Discover the perfect balance between serenity and accessibility. The contemporary design offerings include but aren't limited to, ranch style 3-4 bedrooms, 2-story with full basements in all. Your idyllic retreat awaits amidst the lush landscapes and the promise of a tailored, comfortable process.

Acres: 3.23 Bedrooms: 4

**Estimated Taxes:** \$15,000 **Heat:** Forced Air, Propane

**Basement:** Full, Unfinished **County:** Schenectady

Interior Features: High Speed Internet, Solid Surface Counters, Walk-In Closet(s), Built-in Features, Eat-in Kitchen, Kitchen

Island

Town: Glenville

Bathrooms: 3 Full

Water: Public Garage: 2

**Exterior:** Vinyl Siding **Cooling:** Central Air

Property Type: Residential School District: Burnt Hills-Ballston Lake CSD (BHBL)

Sewer: Septic Tank