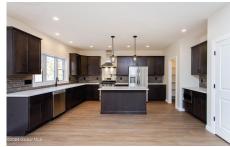

Acres: 3.23 Bedrooms: 4

**Estimated Taxes:** \$15,000 **Heat:** Forced Air, Propane

**Basement:** Full, Unfinished **County:** Schenectady

Interior Features: High Speed Internet, Solid Surface Counters, Walk-In Closet(s), Built-in Features, Eat-in Kitchen, Kitchen