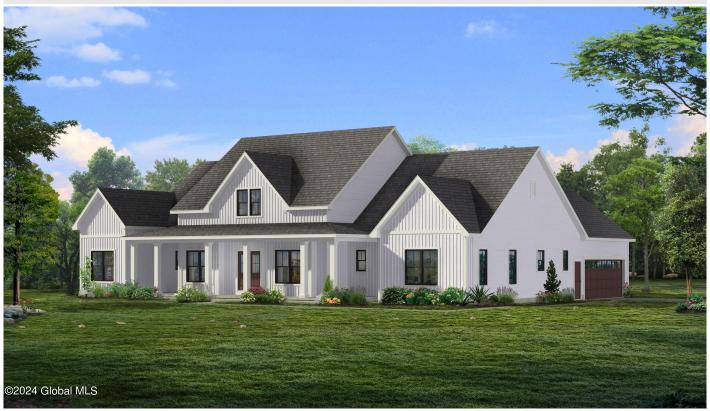

L6 Hetcheltown Road, Glenville, NY

**Description:** Introducing Owl Creek, a picturesque haven in Glenville/Scotia, offering seven stunning lots for your dream home. Nestled in the embrace of nature, this new construction site harmoniously blends country tranquility with nearby convenience. Owl Creek beckons with the promise of custom homes tailored to your desires, starting at \$599,000. Each residence is a testament to modern elegance, combining comfort and style seamlessly. Discover the perfect balance between serenity and accessibility. The contemporary design offerings include but aren't limited to, ranch style 3-4 bedrooms, 2-story with full basements in all. Your idyllic retreat awaits amidst the lush landscapes and the promise of a tailored, comfortable process.

**Property Style:** Custom, Ranch **Exterior Features:** Drive-Paved

Parking Spaces: 4

Daniel Davies NYS Licensed Real Estate Broker GRI, ABR, RSPS,SRS,C2EX (518) 656-9068 dan@daviesrealty.net