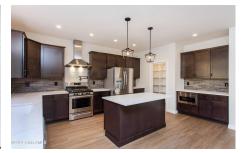

Acres: 3.23 Bedrooms: 4

**Estimated Taxes:** \$15,000 **Heat:** Forced Air, Propane

**Basement:** Full, Unfinished **County:** Schenectady

Interior Features: High Speed Internet, Solid Surface Counters, Walk-In Closet(s), Built-in Features, Eat-in Kitchen, Kitchen