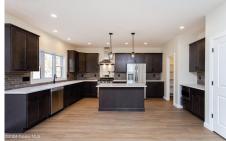

Acres: 2.92 Bedrooms: 4

Estimated Taxes: \$15,000 Heat: Forced Air, Propane

**Basement:** Full, Unfinished **County:** Schenectady

Interior Features: High Speed Internet, Solid Surface Counters, Walk-In Closet(s), Built-in Features, Eat-in Kitchen, Kitchen