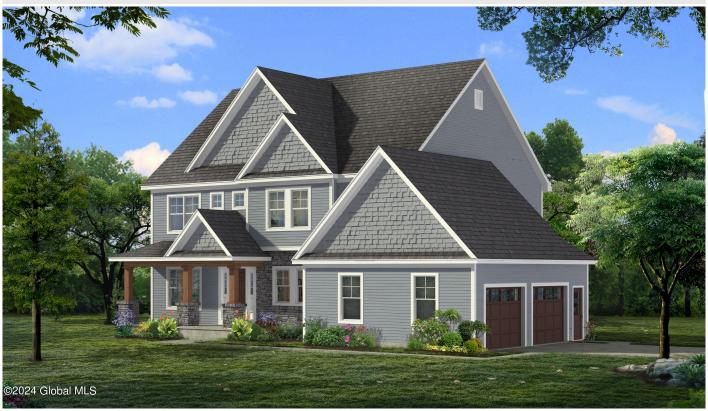

L4 Hetcheltown Road, Glenville, NY

**Description:** Introducing Owl Creek, a picturesque haven in Glenville/Scotia, offering seven stunning lots for your dream home. Nestled in the embrace of nature, this new construction site harmoniously blends country tranquility with nearby convenience. Owl Creek beckons with the promise of custom homes tailored to your desires, starting at \$599,000. Each residence is a testament to modern elegance, combining comfort and style seamlessly. Discover the perfect balance between serenity and accessibility. The contemporary design offerings include but aren't limited to, ranch style 3-4 bedrooms, 2-story with full basements in all. Your idyllic retreat awaits amidst the lush landscapes and the promise of a tailored, comfortable process.

Acres: 2.92 Bedrooms: 4

Estimated Taxes: \$15,000 Heat: Forced Air, Propane

**Basement:** Full, Unfinished **County:** Schenectady

Interior Features: High Speed Internet, Solid Surface Counters, Walk-In Closet(s), Built-in Features, Eat-in Kitchen, Kitchen

Property Style: Custom

Exterior Features: Drive-Paved

Parking Spaces: 4

Daniel Davies NYS Licensed Real Estate Broker GRI, ABR, RSPS,SRS,C2EX (518) 656-9068 dan@daviesrealty.net