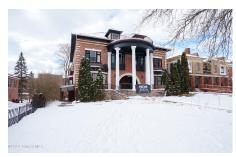

## MLS# - 202410832 - Price: \$1,300,000

644b Madison Avenue, Albany, NY

**Description:** Originally built in 1902 by Alexander Selkirk as a double house, this now rare 16-unit multi residence is situated among one of downtowns most aesthetically pleasing neighborhoods - Washington Park/Madison Ave. Just steps to Albany Medical Center, State & Legislative buildings, popular eateries, galleries, nightlife & much more. Desirable features include original woodwork throughout and fireplaces (now decorative), built-ins, oversized windows, high ceilings, wood floors, SS appliances, arched doorways, antique hardware & MORE. A plethora of recent updates which include replacement of the boiler & water heater/furnace. Most of the units have undergone cosmetic updating which includes new flooring, lighting & paint. On-site laundry.