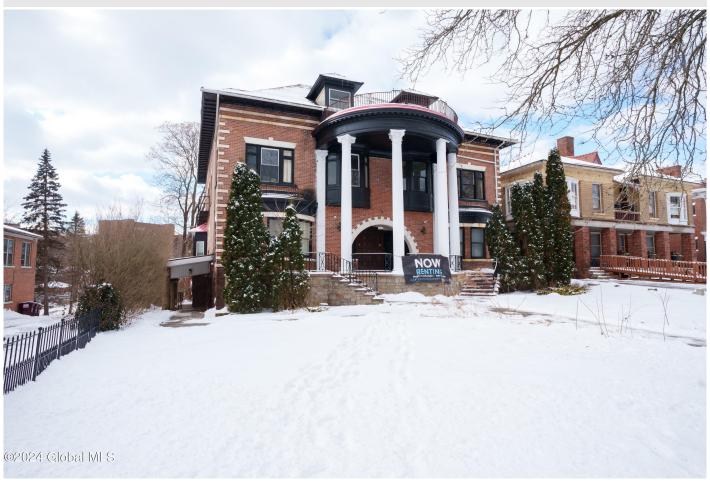

## MLS# - 202410832 - Price: \$1,300,000

644b Madison Avenue, Albany, NY

**Description:** Originally built in 1902 by Alexander Selkirk as a double house, this now rare 16-unit multi residence is situated among one of downtowns most aesthetically pleasing neighborhoods - Washington Park/Madison Ave. Just steps to Albany Medical Center, State & Legislative buildings, popular eateries, galleries, nightlife & much more. Desirable features include original woodwork throughout and fireplaces (now decorative), built-ins, oversized windows, high ceilings, wood floors, SS appliances, arched doorways, antique hardware & MORE. A plethora of recent updates which include replacement of the boiler & water heater/furnace. Most of the units have undergone cosmetic updating which includes new flooring, lighting & paint. On-site laundry.

Acres: 0.14 Town: Albany

Bedrooms: 16 Bathrooms: 16 Full

Estimated Taxes: \$33,240 Water: Public

Heat: Hot Water, Natural Gas Garage: 3

Exterior: Brick

Cooling: None

Basement: Apartment, Finished,

Full, Heated

County: Albany

Property Type: Multi-Family
School District: Albany
Sewer: Public Sewer

Property Style: Apartment 4 Plus

Unit

Exterior Features: None

Zoning: Multi Residence

Daniel Davies NYS Licensed Real Estate Broker GRI, ABR, RSPS,SRS,C2EX (518) 656-9068 dan@daviesrealty.net