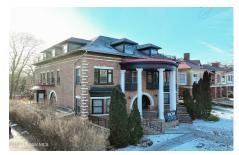

## MLS# - 202410832 - Price: \$1,300,000

644b Madison Avenue, Albany, NY

**Description:** Originally built in 1902 by Alexander Selkirk as a double house, this now rare 16-unit multi residence is situated among one of downtowns most aesthetically pleasing neighborhoods - Washington Park/Madison Ave. Just steps to Albany Medical Center, State & Legislative buildings, popular eateries, galleries, nightlife & much more. Desirable features include original woodwork throughout and fireplaces (now decorative), built-ins, oversized windows, high ceilings, wood floors, SS appliances, arched doorways, antique hardware & MORE. A plethora of recent updates which include replacement of the boiler & water heater/furnace. Most of the units have undergone cosmetic updating which includes new flooring, lighting & paint. On-site laundry.

Acres: 0.14 Town: Albany

Bedrooms: 16 Bathrooms: 16 Full

Estimated Taxes: \$33,240 Water: Public

Heat: Hot Water, Natural Gas Garage: 3

Exterior: Brick

Cooling: None

Basement: Apartment, Finished,

Full, Heated

County: Albany

Property Type: Multi-Family
School District: Albany
Sewer: Public Sewer

Property Style: Apartment 4 Plus

Unit

Exterior Features: None

Zoning: Multi Residence

Daniel Davies NYS Licensed Real Estate Broker GRI, ABR, RSPS,SRS,C2EX (518) 656-9068 dan@daviesrealty.net