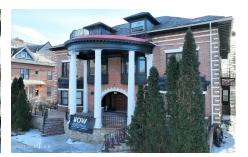

## MLS# - 202410832 - Price: \$1,300,000

644b Madison Avenue, Albany, NY

**Description:** Originally built in 1902 by Alexander Selkirk as a double house, this now rare 16-unit multi residence is situated among one of downtowns most aesthetically pleasing neighborhoods - Washington Park/Madison Ave. Just steps to Albany Medical Center, State & Legislative buildings, popular eateries, galleries, nightlife & much more. Desirable features include original woodwork throughout and fireplaces (now decorative), built-ins, oversized windows, high ceilings, wood floors, SS appliances, arched doorways, antique hardware & MORE. A plethora of recent updates which include replacement of the boiler & water heater/furnace. Most of the units have undergone cosmetic updating which includes new flooring, lighting & paint. On-site laundry.