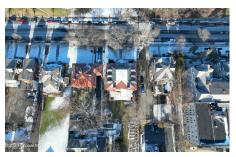

## MLS# - 202410832 - Price: \$1,300,000

644b Madison Avenue, Albany, NY

**Description:** Originally built in 1902 by Alexander Selkirk as a double house, this now rare 16-unit multi residence is situated among one of downtowns most aesthetically pleasing neighborhoods - Washington Park/Madison Ave. Just steps to Albany Medical Center, State & Legislative buildings, popular eateries, galleries, nightlife & much more. Desirable features include original woodwork throughout and fireplaces (now decorative), built-ins, oversized windows, high ceilings, wood floors, SS appliances, arched doorways, antique hardware & MORE. A plethora of recent updates which include replacement of the boiler & water heater/furnace. Most of the units have undergone cosmetic updating which includes new flooring, lighting & paint. On-site laundry.

Acres: 0.14 Town: Albany

Bedrooms: 16 Bathrooms: 16 Full

Estimated Taxes: \$33,240 Water: Public

Heat: Hot Water, Natural Gas Garage: 3

Exterior: Brick

Cooling: None

Basement: Apartment, Finished,

Full, Heated