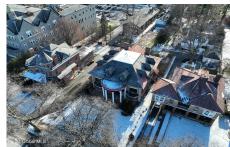

## MLS# - 202410832 - Price: \$1,300,000

644b Madison Avenue, Albany, NY

**Description:** Originally built in 1902 by Alexander Selkirk as a double house, this now rare 16-unit multi residence is situated among one of downtowns most aesthetically pleasing neighborhoods - Washington Park/Madison Ave. Just steps to Albany Medical Center, State & Legislative buildings, popular eateries, galleries, nightlife & much more. Desirable features include original woodwork throughout and fireplaces (now decorative), built-ins, oversized windows, high ceilings, wood floors, SS appliances, arched doorways, antique hardware & MORE. A plethora of recent updates which include replacement of the boiler & water heater/furnace. Most of the units have undergone cosmetic updating which includes new flooring, lighting & paint. On-site laundry.