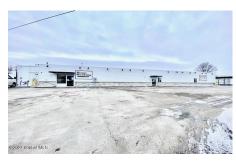

## MLS# - 202410826 - Price: \$1,200,000

250 N Comrie Avenue, Johnstown, NY

**Description:** LOCATION, LOCATION! Incredible opportunity to own commercial property in the nucleus of Johnstown's busy Rt 30A! Currently the 12,000 sf building is home to two retail businesses. Imagine the high visibility for your business?! Whether you're starting a business or relocating this is a prime location. Entry directly from Rt30A, loading doc, storage, 30 X 60 Pole barn, large parking lot, city water and sewer. Close proximity to NYS Thruway, State Highway 5

Acres: 2.8

Property Type: Commercial

Water: Public
Basement: None

Cooling: Central Air

**Above Ground Square** 

Feet: 12106

School District: Johnstown

Sewer: Public Sewer

Exterior: Brick Veneer, Fiber

Cement

Parking Spaces: 25

Town: Johnstown

Estimated Taxes: \$32,000

Heat: Forced Air, Natural Gas

County: Fulton

Zoning: Commercial