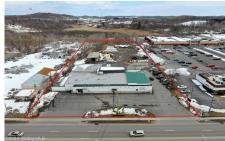

## MLS# - 202410826 - Price: \$1,200,000

250 N Comrie Avenue, Johnstown, NY

**Description:** LOCATION, LOCATION! Incredible opportunity to own commercial property in the nucleus of Johnstown's busy Rt 30A! Currently the 12,000 sf building is home to two retail businesses. Imagine the high visibility for your business?! Whether you're starting a business or relocating this is a prime location. Entry directly from Rt30A, loading doc, storage, 30 X 60 Pole barn, large parking lot, city water and sewer. Close proximity to NYS Thruway, State Highway 5

Acres: 2.8

Property Type: Commercial

Water: Public
Basement: None

Cooling: Central Air

**Above Ground Square** 

Feet: 12106

School District: Johnstown

Sewer: Public Sewer