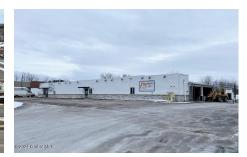

## MLS# - 202410826 - Price: \$1,200,000

250 N Comrie Avenue, Johnstown, NY

**Description:** LOCATION, LOCATION! Incredible opportunity to own commercial property in the nucleus of Johnstown's busy Rt 30A! Currently the 12,000 sf building is home to two retail businesses. Imagine the high visibility for your business?! Whether you're starting a business or relocating this is a prime location. Entry directly from Rt30A, loading doc, storage, 30 X 60 Pole barn, large parking lot, city water and sewer. Close proximity to NYS Thruway, State Highway 5

Exterior: Brick Veneer, Fiber

Cement

Parking Spaces: 25

Town: Johnstown

Estimated Taxes: \$32,000

Heat: Forced Air, Natural Gas

County: Fulton

Zoning: Commercial