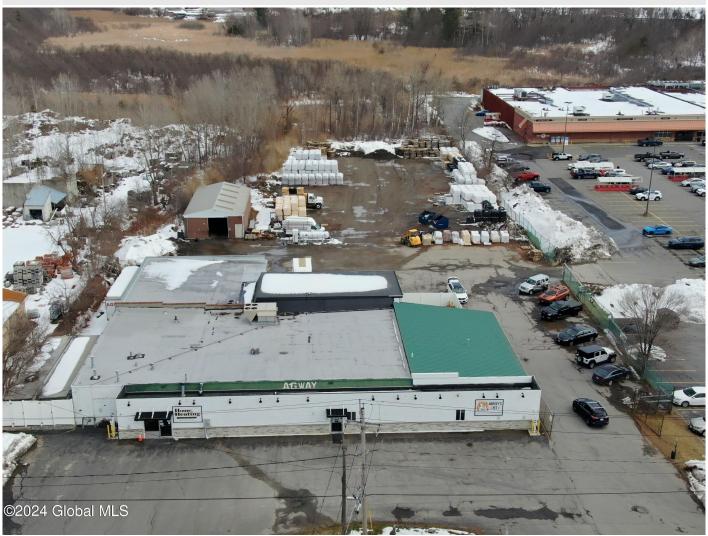

## MLS# - 202410826 - Price: \$1,200,000

250 N Comrie Avenue, Johnstown, NY

**Description:** LOCATION, LOCATION! Incredible opportunity to own commercial property in the nucleus of Johnstown's busy Rt 30A! Currently the 12,000 sf building is home to two retail businesses. Imagine the high visibility for your business?! Whether you're starting a business or relocating this is a prime location. Entry directly from Rt30A, loading doc, storage, 30 X 60 Pole barn, large parking lot, city water and sewer. Close proximity to NYS Thruway, State Highway 5

Acres: 2.8

Property Type: Commercial

Water: Public
Basement: None

Cooling: Central Air

**Above Ground Square** 

Feet: 12106

School District: Johnstown

Sewer: Public Sewer

Exterior: Brick Veneer, Fiber

Cement

Parking Spaces: 25

Town: Johnstown

Estimated Taxes: \$32,000

Heat: Forced Air, Natural Gas

County: Fulton

Zoning: Commercial