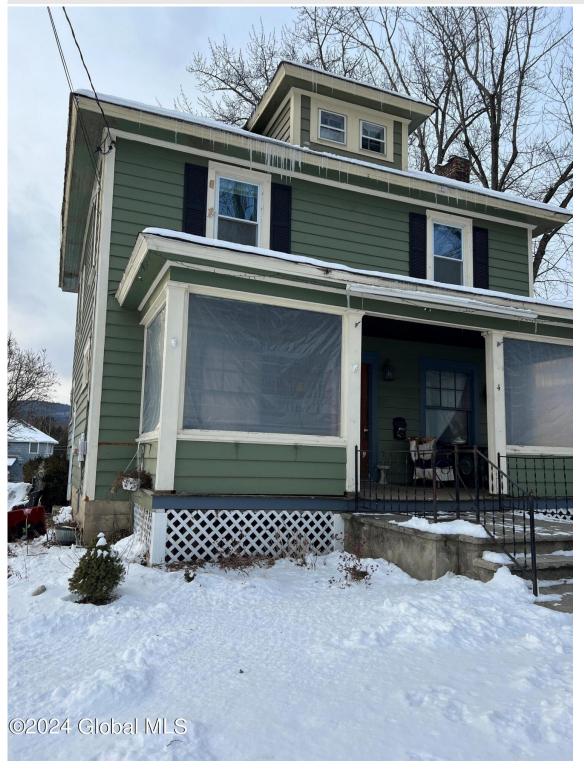

MLS# - 202410797 - Price: \$185,000

4 Park Avenue, Whitehall, NY

**Description:** Beautiful 4 Bedroom, 1.5 Bath home with hardwood throughout, beautiful french doors, full basement and an abundance of storage space. Enjoy the view from the spacious covered front porch and fenced in backyard. This home is close to Vermont, Lake George and the beautiful Adirondack Mountains. A must see!!

Acres: 0.23 Bedrooms: 4

Estimated Taxes: \$4,420 Heat: Hot Water, Propane

Exterior: Clapboard

Cooling: None

Town: Whitehall

Bathrooms: 1 Full

Water: Public

Property Style: Old Style

Exterior Features: Drive-Paved

Parking Spaces: 4

Property Type: Residential School District: Whitehall Sewer: Public Sewer

Basement: Full, Interior Entry,

Walk-Out Access

County: Washington

Zoning: Single Residence