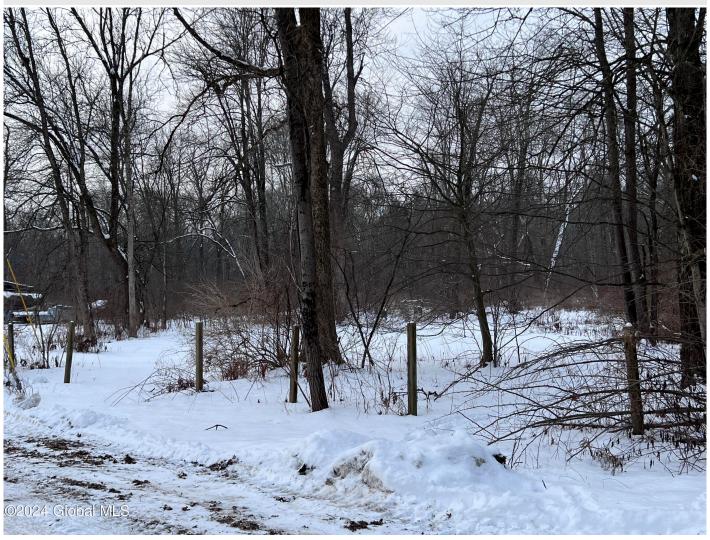

## **MLS# - 202410782 - Price: \$70,000** L37.12 Old Bend Road, Moreau, NY

**Description:** Recently subdivided 1.29 acre parcel for single family residence or duplex. Well & septic to be placed. 186' of frontage on private road with deeded right of way. Possible river views but no access.

Acres: 1.29
School District: South Glens

Falls

County: Saratoga

Town: Moreau

Water: None

Property Type: Land

Sewer: None

Daniel Davies NYS Licensed Real Estate Broker GRI, ABR, RSPS,SRS,C2EX (518) 656-9068 dan@daviesrealty.net