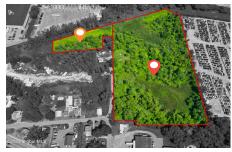

## MLS# - 202410758 - Price: \$219,000

33 Brayton Ave, Queensbury, NY

**Description:** 9.33 Acre piece of undeveloped land with Commercial Light Industrial Zoning in the Town of Queensbury. Public water available on Warren St. Survey and wetland delineation are available (see documents). Potential for warehouse development in a solid location.

Acres: 9.33

School District: Queensbury

Sewer: None

Town: Queensbury

Estimated Taxes: \$1,891

County: Warren

Property Type: Land

Water: None