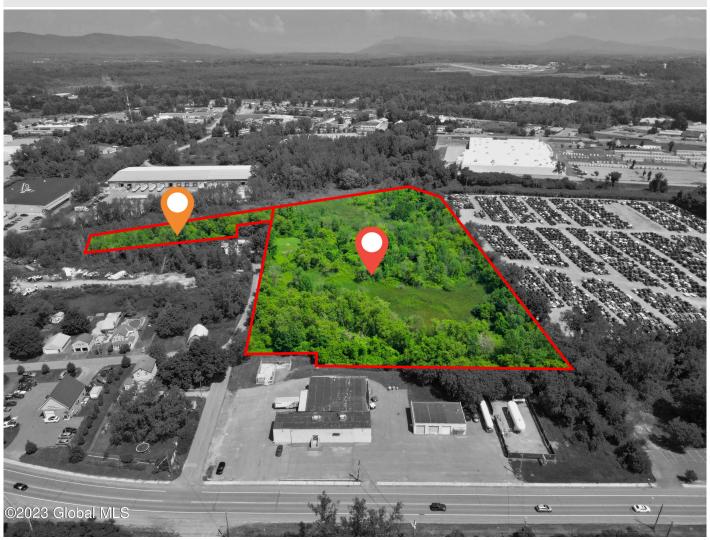

## MLS# - 202410758 - Price: \$219,000

33 Brayton Ave, Queensbury, NY

**Description:** 9.33 Acre piece of undeveloped land with Commercial Light Industrial Zoning in the Town of Queensbury. Public water available on Warren St. Survey and wetland delineation are available (see documents). Potential for warehouse development in a solid location.

Acres: 9.33

School District: Queensbury

Sewer: None

Town: Queensbury

Estimated Taxes: \$1,891

County: Warren

Property Type: Land

Water: None

Zoning: Commercial

Daniel Davies NYS Licensed Real Estate Broker GRI, ABR, RSPS,SRS,C2EX (518) 656-9068 dan@daviesrealty.net