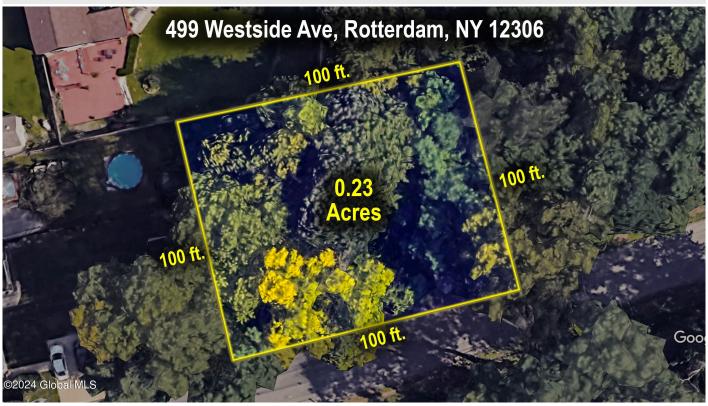

## MLS# - 202410752 - Price: \$20,000 499 Westside Avenue, Rotterdam, NY

**Description:** Buildable says the town, pending all the proper permitting and applications of course! Come see this 100 x 100 (0.23 Acre) un touched land, mostly level, treed get-a-way spot in Rotterdam. Perfect for a cabin in the woods, or remove some trees and build an easy access Cape Cod, or just a great place for camping. Start fresh, build from dirt up!

Acres: 0.23

School District: Mohonasen

Sewer: None

Town: Rotterdam Estimated Taxes: \$1,500

County: Schenectady

Property Type: Land

Water: None

**Daniel Davies** NYS Licensed Real Estate Broker GRI, ABR, RSPS,SRS,C2EX (518) 656-9068 dan@daviesrealty.net