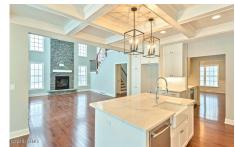

## MLS# - 202410746 - Price: \$1,674,900 2819 West Old State Road, Guilderland, NY

Description: This Home has it all!! BRAND NEW ON 21.47 ACRES with PUBLIC SEWER AND PUBLIC WATER AND NATURAL GAS IN THE HEART OF GUILDERLAND! LONG PRIVATE PAVED DRIVEWAY LEADS YOU BACK TO YOUR OWN ESTATE! The Preston II by Amedore Group is for sale on this 21.47 acre homesite and is priced to include many upgrades! 5 bedrooms 4 1/2 baths with a 3 car side entry garage, 9' basement ceilings, Gourmet kitchen open to 2 story family room- Entertainment room doubles as 2nd guest suite w/private bathroom & WIC-Additional windows in the 2 story family room, Open railings on staircase overlooking family room, Private bathroom in Bedroom 4, Additional Furnace and Central AC units, and Whole House Gas Generator Included. TOO MUCH TO LIST! VISIT THE OFF SITE MODEL HOME AT 16 BERGEN PLACE NISKAYUNA THUR-SUN 12-4