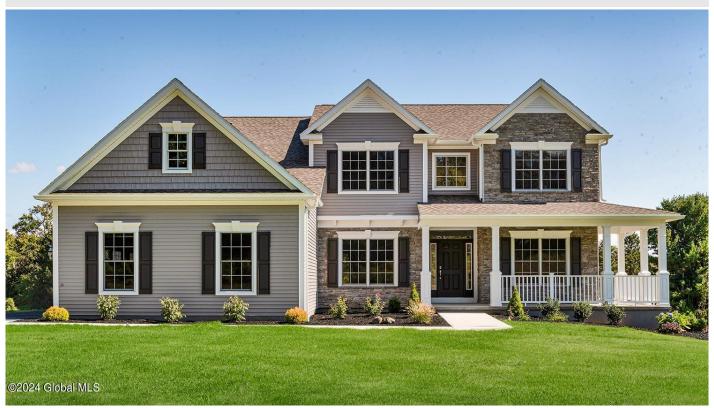

## MLS# - 202410746 - Price: \$1,674,900 2819 West Old State Road, Guilderland, NY

Description: This Home has it all!! BRAND NEW ON 21.47 ACRES with PUBLIC SEWER AND PUBLIC WATER AND NATURAL GAS IN THE HEART OF GUILDERLAND! LONG PRIVATE PAVED DRIVEWAY LEADS YOU BACK TO YOUR OWN ESTATE! The Preston II by Amedore Group is for sale on this 21.47 acre homesite and is priced to include many upgrades! 5 bedrooms 4 1/2 baths with a 3 car side entry garage, 9' basement ceilings, Gourmet kitchen open to 2 story family room- Entertainment room doubles as 2nd guest suite w/private bathroom & WIC-Additional windows in the 2 story family room, Open railings on staircase overlooking family room, Private bathroom in Bedroom 4, Additional Furnace and Central AC units, and Whole House Gas Generator Included. TOO MUCH TO LIST! VISIT THE OFF SITE MODEL HOME AT 16 BERGEN PLACE NISKAYUNA THUR-SUN 12-4

Acres: 21.47 Bedrooms: 5

Estimated Taxes: \$30,000

Heat: Natural Gas

Basement: Full, Heated, Interior

Entry, Unfinished

County: Albany

Zoning: Single Residence

Town: Guilderland
Bathrooms: 4 Full
Water: Public

Garage: 3

Exterior: Stone, Vinyl Siding

Cooling: Central Air

Interior Features: High Speed Internet, Home Protection Plan, Walk-In Closet(s), Built-in Features, Ceramic Tile Bath, Crown Molding, Eat-in Kitchen,

Kitchen Island

Property Type: Residential School District: Guilderland

Sewer: Public Sewer

Property Style: 2 Story, Other

Exterior Features: Drive-Paved,

Garden, Lighting

Parking Spaces: 3

Daniel Davies NYS Licensed Real Estate Broker GRI, ABR, RSPS,SRS,C2EX (518) 656-9068 dan@daviesrealty.net