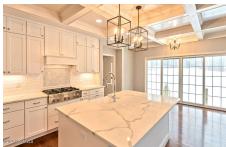

## MLS# - 202410746 - Price: \$1,674,900 2819 West Old State Road, Guilderland, NY

Description: This Home has it all!! BRAND NEW ON 21.47 ACRES with PUBLIC SEWER AND PUBLIC WATER AND NATURAL GAS IN THE HEART OF GUILDERLAND! LONG PRIVATE PAVED DRIVEWAY LEADS YOU BACK TO YOUR OWN ESTATE! The Preston II by Amedore Group is for sale on this 21.47 acre homesite and is priced to include many upgrades! 5 bedrooms 4 1/2 baths with a 3 car side entry garage, 9' basement ceilings, Gourmet kitchen open to 2 story family room- Entertainment room doubles as 2nd guest suite w/private bathroom & WIC-Additional windows in the 2 story family room, Open railings on staircase overlooking family room, Private bathroom in Bedroom 4, Additional Furnace and Central AC units, and Whole House Gas Generator Included. TOO MUCH TO LIST! VISIT THE OFF SITE MODEL HOME AT 16 BERGEN PLACE NISKAYUNA THUR-SUN 12-4

Kitchen Island

Property Type: Residential School District: Guilderland

Sewer: Public Sewer

Property Style: 2 Story, Other

Exterior Features: Drive-Paved,

Garden, Lighting

Parking Spaces: 3

Daniel Davies NYS Licensed Real Estate Broker GRI, ABR, RSPS,SRS,C2EX (518) 656-9068 dan@daviesrealty.net