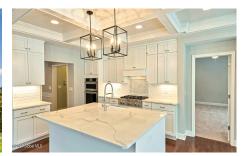

## MLS# - 202410746 - Price: \$1,674,900 2819 West Old State Road, Guilderland, NY

Description: This Home has it all!! BRAND NEW ON 21.47 ACRES with PUBLIC SEWER AND PUBLIC WATER AND NATURAL GAS IN THE HEART OF GUILDERLAND! LONG PRIVATE PAVED DRIVEWAY LEADS YOU BACK TO YOUR OWN ESTATE! The Preston II by Amedore Group is for sale on this 21.47 acre homesite and is priced to include many upgrades! 5 bedrooms 4 1/2 baths with a 3 car side entry garage, 9' basement ceilings, Gourmet kitchen open to 2 story family room- Entertainment room doubles as 2nd guest suite w/private bathroom & WIC-Additional windows in the 2 story family room, Open railings on staircase overlooking family room, Private bathroom in Bedroom 4, Additional Furnace and Central AC units, and Whole House Gas Generator Included. TOO MUCH TO LIST! VISIT THE OFF SITE MODEL HOME AT 16 BERGEN PLACE NISKAYUNA THUR-SUN 12-4

Kitchen Island

Property Type: Residential School District: Guilderland

Sewer: Public Sewer

Property Style: 2 Story, Other

Exterior Features: Drive-Paved,

Garden, Lighting

Parking Spaces: 3

Daniel Davies NYS Licensed Real Estate Broker GRI, ABR, RSPS,SRS,C2EX (518) 656-9068 dan@daviesrealty.net