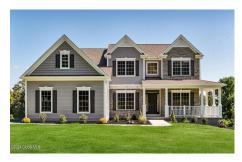

## MLS# - 202410746 - Price: \$1,674,900 2819 West Old State Road, Guilderland, NY

Description: This Home has it all!! BRAND NEW ON 21.47 ACRES with PUBLIC SEWER AND PUBLIC WATER AND NATURAL GAS IN THE HEART OF GUILDERLAND! LONG PRIVATE PAVED DRIVEWAY LEADS YOU BACK TO YOUR OWN ESTATE! The Preston II by Amedore Group is for sale on this 21.47 acre homesite and is priced to include many upgrades! 5 bedrooms 4 1/2 baths with a 3 car side entry garage, 9' basement ceilings, Gourmet kitchen open to 2 story family room- Entertainment room doubles as 2nd guest suite w/private bathroom & WIC-Additional windows in the 2 story family room, Open railings on staircase overlooking family room, Private bathroom in Bedroom 4, Additional Furnace and Central AC units, and Whole House Gas Generator Included. TOO MUCH TO LIST! VISIT THE OFF SITE MODEL HOME AT 16 BERGEN PLACE NISKAYUNA THUR-SUN 12-4

Acres: 21.47 Bedrooms: 5

Estimated Taxes: \$30,000

Heat: Natural Gas

Basement: Full, Heated, Interior

Entry, Unfinished

County: Albany

Zoning: Single Residence

Town: Guilderland
Bathrooms: 4 Full
Water: Public

Garage: 3

Exterior: Stone, Vinyl Siding

Cooling: Central Air

Interior Features: High Speed Internet, Home Protection Plan, Walk-In Closet(s), Built-in Features, Ceramic Tile Bath, Crown Molding, Eat-in Kitchen,

Kitchen Island

Property Type: Residential School District: Guilderland

Sewer: Public Sewer

Property Style: 2 Story, Other

Exterior Features: Drive-Paved,

Garden, Lighting

Parking Spaces: 3

Daniel Davies NYS Licensed Real Estate Broker GRI, ABR, RSPS,SRS,C2EX (518) 656-9068 dan@daviesrealty.net