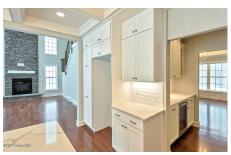

## MLS# - 202410746 - Price: \$1,674,900 2819 West Old State Road, Guilderland, NY

Description: This Home has it all!! BRAND NEW ON 21.47 ACRES with PUBLIC SEWER AND PUBLIC WATER AND NATURAL GAS IN THE HEART OF GUILDERLAND! LONG PRIVATE PAVED DRIVEWAY LEADS YOU BACK TO YOUR OWN ESTATE! The Preston II by Amedore Group is for sale on this 21.47 acre homesite and is priced to include many upgrades! 5 bedrooms 4 1/2 baths with a 3 car side entry garage, 9' basement ceilings, Gourmet kitchen open to 2 story family room- Entertainment room doubles as 2nd guest suite w/private bathroom & WIC-Additional windows in the 2 story family room, Open railings on staircase overlooking family room, Private bathroom in Bedroom 4, Additional Furnace and Central AC units, and Whole House Gas Generator Included. TOO MUCH TO LIST! VISIT THE OFF SITE MODEL HOME AT 16 BERGEN PLACE NISKAYUNA THUR-SUN 12-4

Garage: 3

Exterior: Stone, Vinyl Siding

Cooling: Central Air

Interior Features: High Speed Internet, Home Protection Plan, Walk-In Closet(s), Built-in Features, Ceramic Tile Bath, Crown Molding, Eat-in Kitchen,