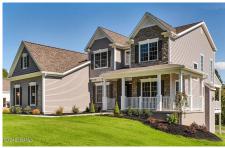

## MLS# - 202410746 - Price: \$1,674,900 2819 West Old State Road, Guilderland, NY

Description: This Home has it all!! BRAND NEW ON 21.47 ACRES with PUBLIC SEWER AND PUBLIC WATER AND NATURAL GAS IN THE HEART OF GUILDERLAND! LONG PRIVATE PAVED DRIVEWAY LEADS YOU BACK TO YOUR OWN ESTATE! The Preston II by Amedore Group is for sale on this 21.47 acre homesite and is priced to include many upgrades! 5 bedrooms 4 1/2 baths with a 3 car side entry garage, 9' basement ceilings, Gourmet kitchen open to 2 story family room- Entertainment room doubles as 2nd guest suite w/private bathroom & WIC-Additional windows in the 2 story family room, Open railings on staircase overlooking family room, Private bathroom in Bedroom 4, Additional Furnace and Central AC units, and Whole House Gas Generator Included. TOO MUCH TO LIST! VISIT THE OFF SITE MODEL HOME AT 16 BERGEN PLACE NISKAYUNA THUR-SUN 12-4

Acres: 21.47 Bedrooms: 5

Estimated Taxes: \$30,000

Heat: Natural Gas

Basement: Full, Heated, Interior

Entry, Unfinished

County: Albany

Zoning: Single Residence

Town: Guilderland
Bathrooms: 4 Full
Water: Public

Garage: 3

Exterior: Stone, Vinyl Siding

Cooling: Central Air

Interior Features: High Speed Internet, Home Protection Plan, Walk-In Closet(s), Built-in Features, Ceramic Tile Bath, Crown Molding, Eat-in Kitchen,

Kitchen Island

Property Type: Residential School District: Guilderland

Sewer: Public Sewer

Property Style: 2 Story, Other

Exterior Features: Drive-Paved,

Garden, Lighting

Parking Spaces: 3

Daniel Davies NYS Licensed Real Estate Broker GRI, ABR, RSPS,SRS,C2EX (518) 656-9068 dan@daviesrealty.net