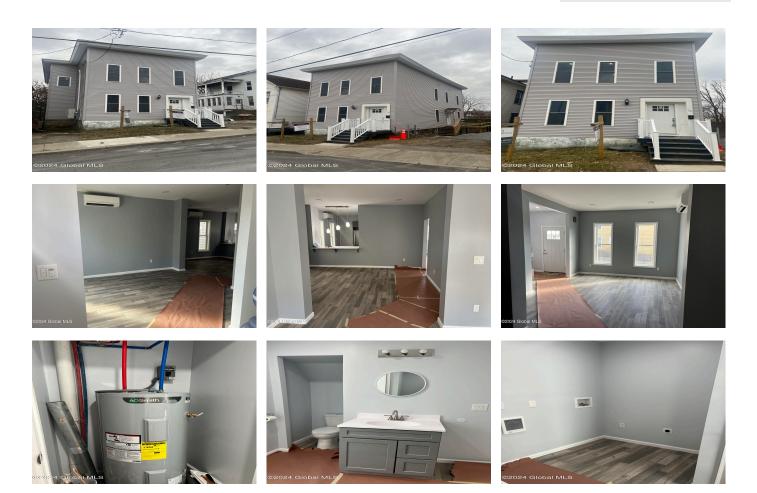

## MLS# - 202410736 - Price: \$155,000

36 Glen Avenue, Amsterdam, NY

**Description:** This affordable home is located in a great neighborhood in Amsterdam, NY. It has 3 bedrooms, 2.5 bathrooms, and 1,972 square feet of space. The property has vinyl floors throughout, an updated kitchen with stainless steel appliances, new bathrooms, a private backyard with a deck off the side of the home, and off-street parking. This home is a great opportunity for first-time homebuyers or anyone looking for a move-in ready home in a great neighborhood. Eligible purchasers must meet 80% area median income in Montgomery County.

Acres: 0.12 Bedrooms: 3 Estimated Taxes: \$4,262 Heat: Ductless, Electric Exterior: Vinyl Siding Cooling: Ductless, Wall Unit(s) Town: Amsterdam Bathrooms: 2 Full Water: Public Property Style: Colonial Exterior Features: None Parking Spaces: 1 Property Type: Residential School District: Amsterdam Sewer: Public Sewer Basement: Full, Slab, Unfinished County: Montgomery Zoning: Single Residence