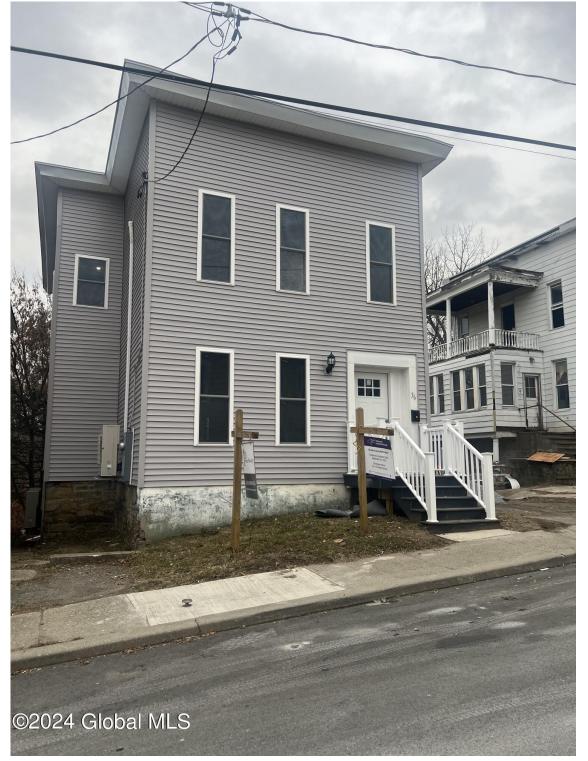

## MLS# - 202410736 - Price: \$155,000

36 Glen Avenue, Amsterdam, NY

**Description:** This affordable home is located in a great neighborhood in Amsterdam, NY. It has 3 bedrooms, 2.5 bathrooms, and 1,972 square feet of space. The property has vinyl floors throughout, an updated kitchen with stainless steel appliances, new bathrooms, a private backyard with a deck off the side of the home, and off-street parking. This home is a great opportunity for first-time homebuyers or anyone looking for a move-in ready home in a great neighborhood. Eligible purchasers must meet 80% area median income in Montgomery County.

Acres: 0.12 Bedrooms: 3 Estimated Taxes: \$4,262 Heat: Ductless, Electric Exterior: Vinyl Siding Cooling: Ductless, Wall Unit(s) Town: Amsterdam Bathrooms: 2 Full Water: Public Property Style: Colonial Exterior Features: None Parking Spaces: 1 Property Type: Residential School District: Amsterdam Sewer: Public Sewer Basement: Full, Slab, Unfinished County: Montgomery Zoning: Single Residence