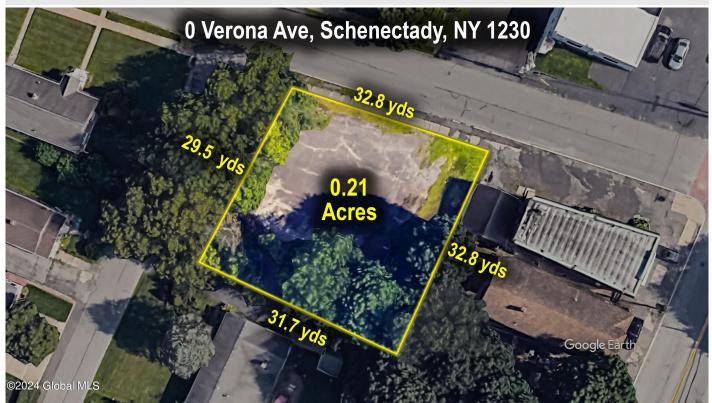

## MLS# - 202410685 - Price: \$65,000

L11 Verona Avenue, Schenectady, NY

**Description:** Large buildable lot, commercial adjacent. Possibility for use variance for C1 with zoning approvals. True value is in highest and best use, happy to review offers dependent on zoning and planning approvals. This could be your way to develop land nearby a huge, newly built apartment complex, where hundreds of your future clients can walk from. Lots of street traffic on Van Vranken could mean tons of visibility.

Acres: 0.18 School District: Schenectady Sewer: None Town: Schenectady Estimated Taxes: \$1,500 County: Schenectady Property Type: Land Water: None Zoning: Commercial

Daniel Davies NYS Licensed Real Estate Broker GRI, ABR, RSPS,SRS,C2EX (518) 656-9068 dan@daviesrealty.net