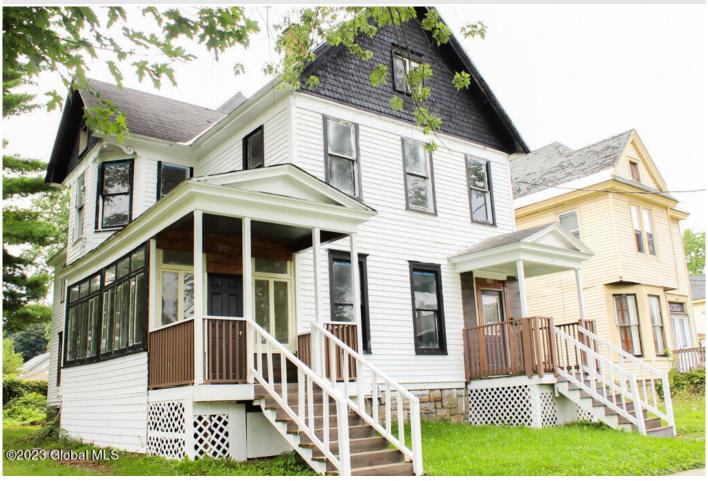

125 N Perry Street, Johnstown, NY

**Description:** This 3 family home is ready for its new owner and offers a blend of comfort, convenience, and functionality. The exterior is classic architectural design with welcoming front porches. Parking is available on both sides of the home. Each unit in this home offers large living spaces. The layout of 2 units includes 3 bedrooms, a bathroom, living and dining room, and a kitchen. The living rooms are spacious and well-lit, providing a cozy area for relaxation and entertainment. The bedrooms are nicely sized, offering residents a peaceful retreat at the end of the day. Additionally, the bathrooms have ceramic tile and new fixtures. Whether an investor or owner occupied, this home presents an excellent opportunity for a well-maintained property with 3 units. It is the perfect place to call home!

Acres: 0.14 Bedrooms: 7

Estimated Taxes: \$2,500

Heat: Baseboard, Forced Air,

Space Heater

Exterior: Clapboard, Wood Siding Exterior Features: None

Cooling: None

Interior Features: Ceramic Tile

Bath, Crown Molding

Town: Johnstown Bathrooms: 3 Full Water: Public

Property Style: Traditional

Parking Spaces: 4

Property Type: Multi-Family School District: Johnstown Sewer: Public Sewer

Basement: Full

County: Fulton

Zoning: Multi Residence