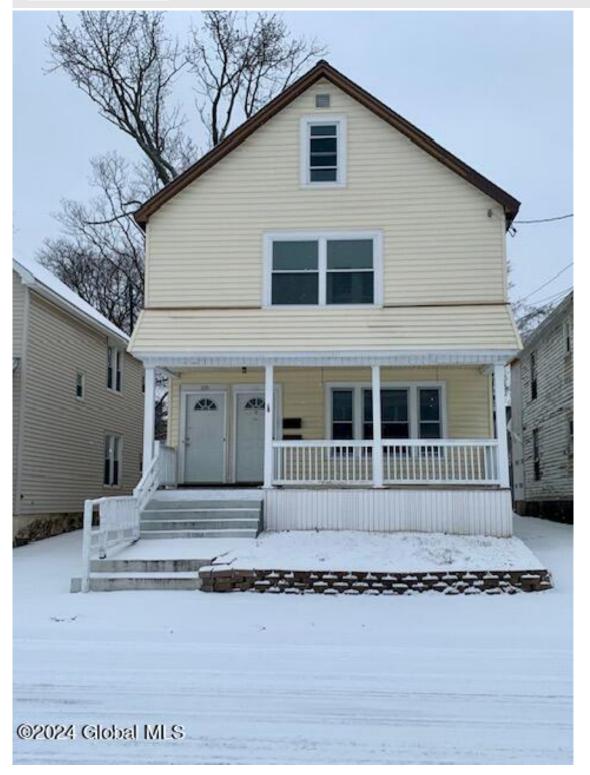

## MLS# - 202410655 - Price: \$239,900

439 Cedar Street, Schenectady, NY

**Description:** Perfect for the owner occupied/investor/Air bnb! This spacious two family in the Bellevue neighborhood is well maintained and move in ready! This up/down duplex has two bedrooms in each unit with a full bath in each. Both have a back enclosed porch while the upper level also has a front enclosed porch. Hookups for both washer and dryer for each unit. Gas and electric separate. Garage sold as is. Off Street parking in back of the property with a garage plus workshop.

## Acres: 0.11

Bedrooms: 4

Gas

Estimated Taxes: \$6,240 Heat: Hot Water, Radiant, Natural

Basement: Full, Unfinished

County: Schenectady

Town: Schenectady Bathrooms: 2 Full Water: Public Garage: 3

Exterior: Vinyl Siding Parking Spaces: 4

Property Type: Multi-Family School District: Schenectady Sewer: Public Sewer Property Style: Traditional

Exterior Features: None Interior Features: High Speed Internet, Built-in Features

Daniel Davies NYS Licensed Real Estate Broker GRI, ABR, RSPS,SRS,C2EX (518) 656-9068 dan@daviesrealty.net