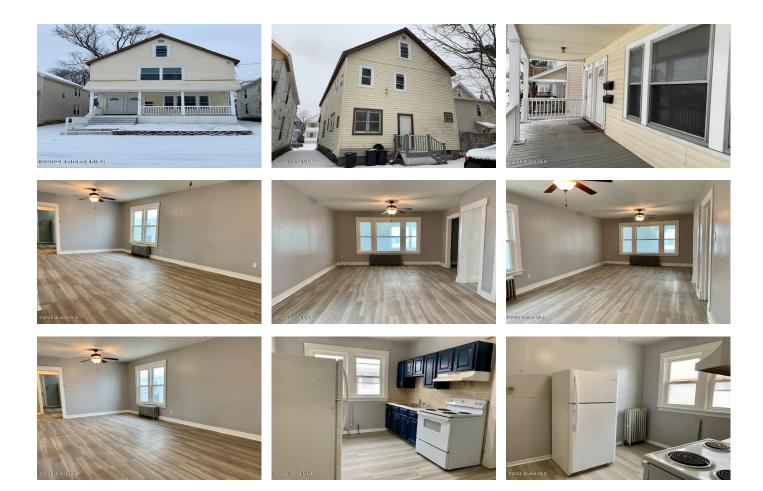

## MLS# - 202410655 - Price: \$239,900

439 Cedar Street, Schenectady, NY

**Description:** Perfect for the owner occupied/investor/Air bnb! This spacious two family in the Bellevue neighborhood is well maintained and move in ready! This up/down duplex has two bedrooms in each unit with a full bath in each. Both have a back enclosed porch while the upper level also has a front enclosed porch. Hookups for both washer and dryer for each unit. Gas and electric separate. Garage sold as is. Off Street parking in back of the property with a garage plus workshop.

## Acres: 0.11

Bedrooms: 4

Gas

Estimated Taxes: \$6,240 Heat: Hot Water, Radiant, Natural

Basement: Full, Unfinished

County: Schenectady

Town: Schenectady Bathrooms: 2 Full Water: Public Garage: 3

Exterior: Vinyl Siding Parking Spaces: 4

Property Type: Multi-Family School District: Schenectady Sewer: Public Sewer Property Style: Traditional

Exterior Features: None Interior Features: High Speed Internet, Built-in Features

Daniel Davies NYS Licensed Real Estate Broker GRI, ABR, RSPS,SRS,C2EX (518) 656-9068 dan@daviesrealty.net