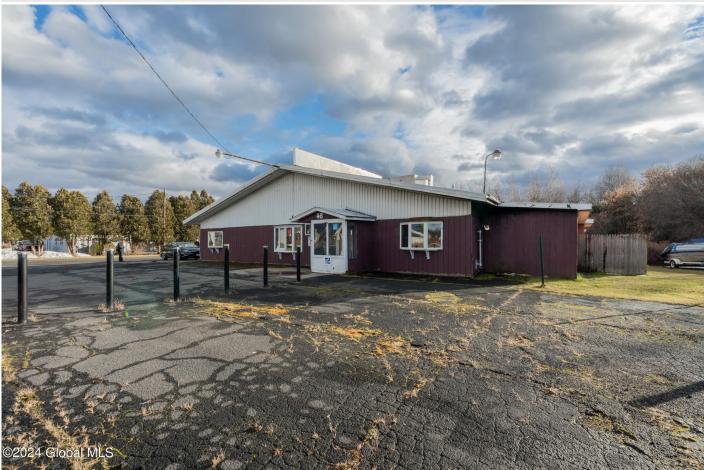

## MLS# - 202410649 - Price: \$1,250,000

46 Route 146, Mechanicville, NY

**Description:** 3.12 Acres of commercial land with over 300 feet of frontage on Route 146. C-I zoning allows for numerous commercial uses, and the level lot is very desirable for development. Current structure was a successful bar/restaurant, and offers 3700+ square feet. Open your own neighborhood eatery for all the new homes in the immediate area, or bring your business to this convenient corridor.

## Acres: 3.12

Property Type: Commercial Water: Drilled Well Property Style: Commercial County: Saratoga Zoning: Commercial Above Ground Square Feet: 3780 School District: Mechanicville Sewer: Septic Tank Basement: None Cooling: Central Air Interior Features: Other Town: Mechanicville

Estimated Taxes: \$6,312 Heat: Electric, Other Exterior: Metal Siding Parking Spaces: 60

Daniel Davies NYS Licensed Real Estate Broker GRI, ABR, RSPS,SRS,C2EX (518) 656-9068 dan@daviesrealty.net