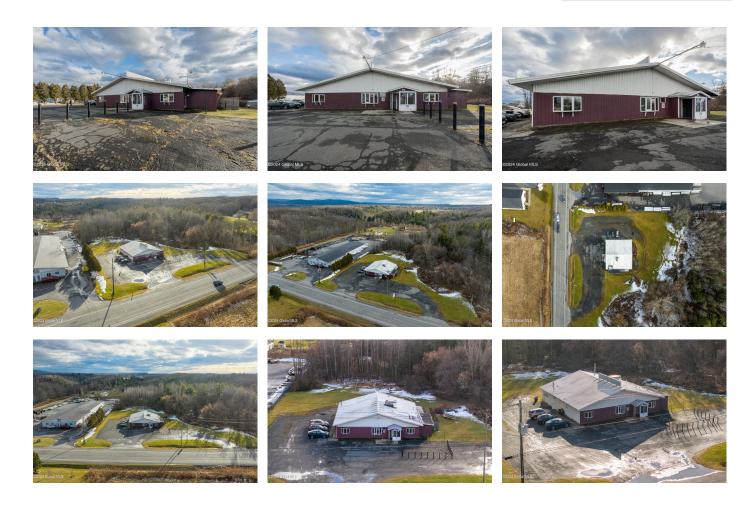

## MLS# - 202410649 - Price: \$1,250,000

46 Route 146, Mechanicville, NY

**Description:** 3.12 Acres of commercial land with over 300 feet of frontage on Route 146. C-I zoning allows for numerous commercial uses, and the level lot is very desirable for development. Current structure was a successful bar/restaurant, and offers 3700+ square feet. Open your own neighborhood eatery for all the new homes in the immediate area, or bring your business to this convenient corridor.

## Acres: 3.12

Property Type: Commercial Water: Drilled Well Property Style: Commercial County: Saratoga Zoning: Commercial Above Ground Square Feet: 3780 School District: Mechanicville Sewer: Septic Tank Basement: None Cooling: Central Air Interior Features: Other Town: Mechanicville

Estimated Taxes: \$6,312 Heat: Electric, Other Exterior: Metal Siding Parking Spaces: 60

Daniel Davies NYS Licensed Real Estate Broker GRI, ABR, RSPS,SRS,C2EX (518) 656-9068 dan@daviesrealty.net