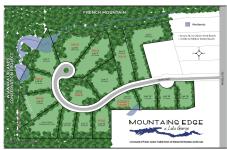

## MLS# - 202410609 - Price: \$881,000

41 Huna Way, Lake George, NY

**Description:** Mountains Edge at Lake George is the area's newest community featuring 16 custom-crafted homes with a Modern Adirondack style on private wooded lots just 1/2 mi. from Million Dollar Beach & the Village. Elevated standard features include hardwood floors, custom kitchen/pantry, spacious primary suite w/ tile shower, walk-in closet. Custom design with Kodiak Construction or many ranch & 2 story floor plans are available to choose from. Short walk to Ushers Park w/ sandy beach, tennis courts, playground. Photos are of similar homes on another site. Listing Agents are owners. Prices are subject to change based on final design plans and material cost fluctuation