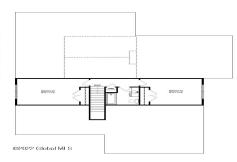

## MLS# - 202410609 - Price: \$881,000

41 Huna Way, Lake George, NY

**Description:** Mountains Edge at Lake George is the area's newest community featuring 16 custom-crafted homes with a Modern Adirondack style on private wooded lots just 1/2 mi. from Million Dollar Beach & the Village. Elevated standard features include hardwood floors, custom kitchen/pantry, spacious primary suite w/ tile shower, walk-in closet. Custom design with Kodiak Construction or many ranch & 2 story floor plans are available to choose from. Short walk to Ushers Park w/ sandy beach, tennis courts, playground. Photos are of similar homes on another site. Listing Agents are owners. Prices are subject to change based on final design plans and material cost fluctuation

Acres: 0.47 Bedrooms: 3

Estimated Taxes: \$12,000

Garage: 2

Exterior: Vinyl Siding

Cooling: Central Air

Interior Features: Solid Surface Counters, Walk-In Closet(s), Ceramic Tile Bath, Kitchen Island Town: Lake George

Bathrooms: 2 Full

Water: Other, Drilled Well

Property Style: Custom

Exterior Features: Drive-Paved,

Lighting

Parking Spaces: 6

Property Type: Residential
School District: Lake George
Heat: Forced Air, Propane Tank