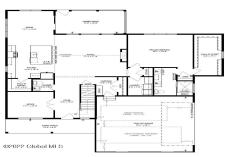

## MLS# - 202410609 - Price: \$881,000

41 Huna Way, Lake George, NY

**Description:** Mountains Edge at Lake George is the area's newest community featuring 16 custom-crafted homes with a Modern Adirondack style on private wooded lots just 1/2 mi. from Million Dollar Beach & the Village. Elevated standard features include hardwood floors, custom kitchen/pantry, spacious primary suite w/ tile shower, walk-in closet. Custom design with Kodiak Construction or many ranch & 2 story floor plans are available to choose from. Short walk to Ushers Park w/ sandy beach, tennis courts, playground. Photos are of similar homes on another site. Listing Agents are owners. Prices are subject to change based on final design plans and material cost fluctuation

Acres: 0.47 Bedrooms: 3

Estimated Taxes: \$12,000

Garage: 2

Exterior: Vinyl Siding

Cooling: Central Air

Interior Features: Solid Surface Counters, Walk-In Closet(s), Ceramic Tile Bath, Kitchen Island Town: Lake George

Bathrooms: 2 Full

Water: Other, Drilled Well

Property Style: Custom

Exterior Features: Drive-Paved,

Lighting

Parking Spaces: 6

Property Type: Residential
School District: Lake George
Heat: Forced Air, Propane Tank