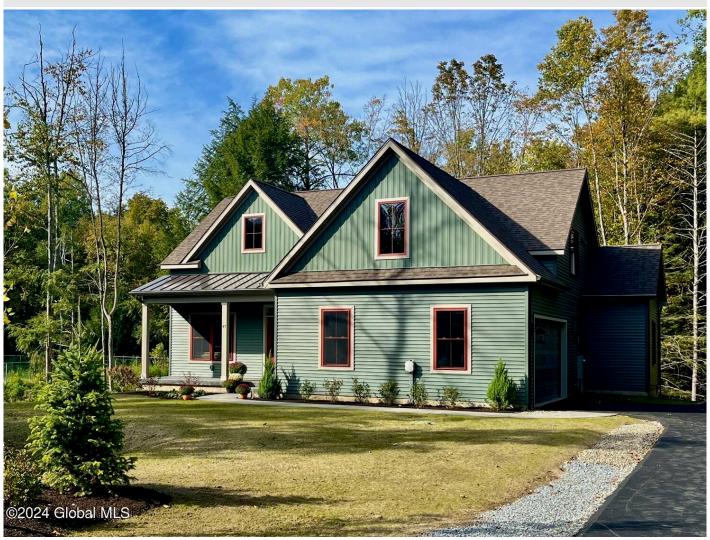

## MLS# - 202410609 - Price: \$881,000

41 Huna Way, Lake George, NY

**Description:** Mountains Edge at Lake George is the area's newest community featuring 16 custom-crafted homes with a Modern Adirondack style on private wooded lots just 1/2 mi. from Million Dollar Beach & the Village. Elevated standard features include hardwood floors, custom kitchen/pantry, spacious primary suite w/ tile shower, walk-in closet. Custom design with Kodiak Construction or many ranch & 2 story floor plans are available to choose from. Short walk to Ushers Park w/ sandy beach, tennis courts, playground. Photos are of similar homes on another site. Listing Agents are owners. Prices are subject to change based on final design plans and material cost fluctuation

Acres: 0.47 Bedrooms: 3

Estimated Taxes: \$12,000

Garage: 2

Exterior: Vinyl Siding

Cooling: Central Air

Interior Features: Solid Surface Counters, Walk-In Closet(s), Ceramic Tile Bath, Kitchen Island Town: Lake George

Bathrooms: 2 Full

Water: Other, Drilled Well

Property Style: Custom

Exterior Features: Drive-Paved,

Lighting

Parking Spaces: 6

Property Type: Residential
School District: Lake George
Heat: Forced Air, Propane Tank