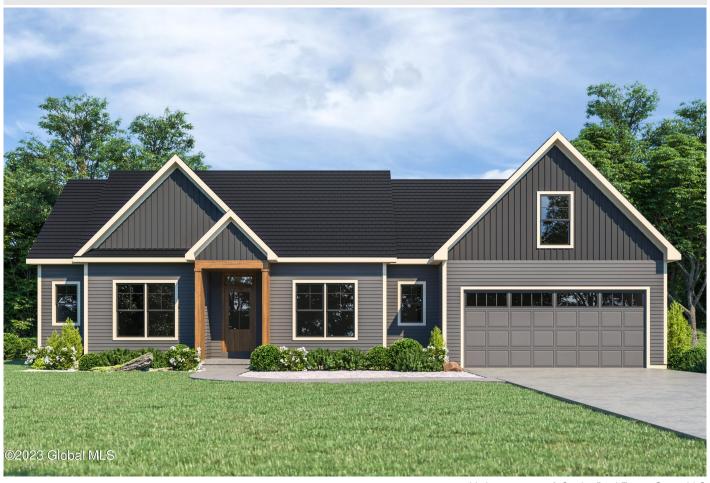

## MLS# - 202410607 - Price: \$804,000

17 Huna Way, Lake George, NY

**Description:** Mountains Edge at Lake George is the area's newest community featuring 16 custom-crafted homes with a Modern Adirondack style on private wooded lots just 1/2 mi. from Million Dollar Beach & the Village. Thoughtfully designed homes with fine finishings and elevated standard features including hardwood floors, custom kitchen/pantry, spacious primary suite w/ tile shower, walk-in closet. Custom design with Kodiak Construction or many ranch & 2 story floor plans are available to choose from. Short walk to Ushers Park w/ sandy beach, tennis courts, playground. Photos are of similar homes on another site. Listing Agents are owners. Prices are subject to change based on final design plans and material cost fluctuation