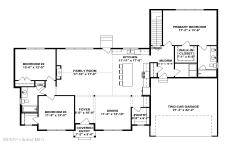

## MLS# - 202410607 - Price: \$804,000

17 Huna Way, Lake George, NY

**Description:** Mountains Edge at Lake George is the area's newest community featuring 16 custom-crafted homes with a Modern Adirondack style on private wooded lots just 1/2 mi. from Million Dollar Beach & the Village. Thoughtfully designed homes with fine finishings and elevated standard features including hardwood floors, custom kitchen/pantry, spacious primary suite w/ tile shower, walk-in closet. Custom design with Kodiak Construction or many ranch & 2 story floor plans are available to choose from. Short walk to Ushers Park w/ sandy beach, tennis courts, playground. Photos are of similar homes on another site. Listing Agents are owners. Prices are subject to change based on final design plans and material cost fluctuation

Acres: 0.47

Property Type: Residential

School District: Lake George Heat: Forced Air, Propane Tank

Owned

Basement: Full, Unfinished

County: Warren

Zoning: Single Residence

Bedrooms: 3

Estimated Taxes: \$11,000

Garage: 2

Exterior: Vinyl Siding

Cooling: Central Air

Interior Features: Walk-In Closet(s), Ceramic Tile Bath,

Kitchen Island

Below Ground Square Feet: 238 Town: Lake George Bathrooms: 2 Full