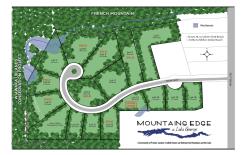

## MLS# - 202410607 - Price: \$804,000

17 Huna Way, Lake George, NY

**Description:** Mountains Edge at Lake George is the area's newest community featuring 16 custom-crafted homes with a Modern Adirondack style on private wooded lots just 1/2 mi. from Million Dollar Beach & the Village. Thoughtfully designed homes with fine finishings and elevated standard features including hardwood floors, custom kitchen/pantry, spacious primary suite w/ tile shower, walk-in closet. Custom design with Kodiak Construction or many ranch & 2 story floor plans are available to choose from. Short walk to Ushers Park w/ sandy beach, tennis courts, playground. Photos are of similar homes on another site. Listing Agents are owners. Prices are subject to change based on final design plans and material cost fluctuation