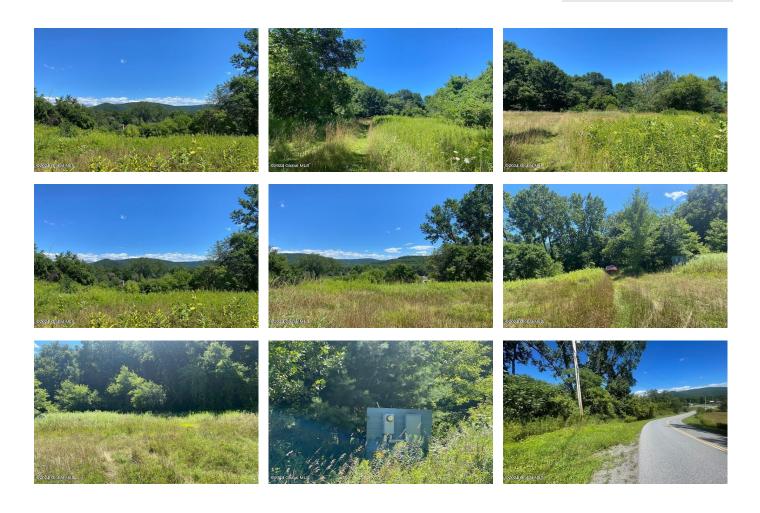

## MLS# - 202410604 - Price: \$70,000

36 Rabbit College Road , North Petersburgh, NY

**Description:** Property has a NY engineered septic permit for a conventional system, and electric already on the property. Driveway is in and the building lot is flat with lots of privacy with views that goes for miles. Location is great off the main road, yet you can be in Troy or New Lebanon, NY Williamstown, MA or Bennington, VT in less than 30 minutes and in Albany or Saratoga, NY or Manchester, VT in less than 60 minutes.

Acres: 4.4
School District: Hoosick Falls

Sewer: None

Town: Hoosick

Estimated Taxes: \$512
County: Rensselaer

**Property Type:** Land **Water:** Other, None

Zoning: Single Residence

Daniel Davies NYS Licensed Real Estate Broker GRI, ABR, RSPS,SRS,C2EX (518) 656-9068 dan@daviesrealty.net