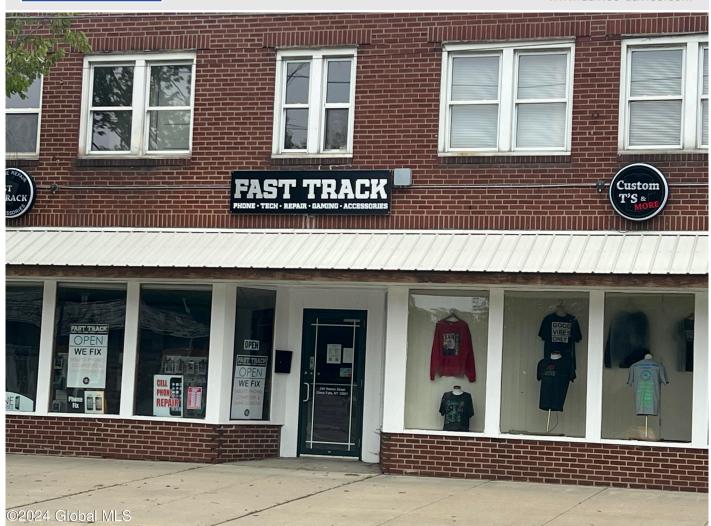

## **MLS# - 202410574 - Price: \$1,500** 240 Warren Street, Glens Falls, NY

**Description:** Available in March 2024- Approximately 1200 sqft newly renovated PRIME commercial space. This property offers high visibility for your business with approximately 64' of road front on busy route 32 (Warren Street). Ample off street and on street parking. Located just a few blocks from downtown Glens Falls. This location offers an open floor plan and includes a private storage area, half bath, window display area and central air. Tenant pays heat, electric, internet, cable, hot water, telephone and central air. Flexible lease terms. Call to schedule your showing today!

Heat: Forced Air, Natural Gas

Exterior: Brick
Parking Spaces: 10

Town: Glens Falls

Water: Public

Property Style: Office, Mixed Use

County: Warren

Jane O. Callahan NYS Licensed Salesperson-Rentals (518) 656-9758 jane@daviesrealty.net