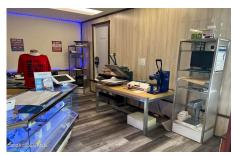

## **MLS# - 202410574 - Price: \$1,500** 240 Warren Street, Glens Falls, NY

**Description:** Available in March 2024- Approximately 1200 sqft newly renovated PRIME commercial space. This property offers high visibility for your business with approximately 64' of road front on busy route 32 (Warren Street). Ample off street and on street parking. Located just a few blocks from downtown Glens Falls. This location offers an open floor plan and includes a private storage area, half bath, window display area and central air. Tenant pays heat, electric, internet, cable, hot water, telephone and central air. Flexible lease terms. Call to schedule your showing today!