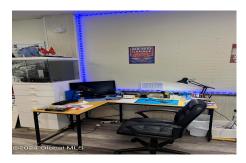

## **MLS# - 202410574 - Price: \$1,500** 240 Warren Street, Glens Falls, NY

**Description:** Available in March 2024- Approximately 1200 sqft newly renovated PRIME commercial space. This property offers high visibility for your business with approximately 64' of road front on busy route 32 (Warren Street). Ample off street and on street parking. Located just a few blocks from downtown Glens Falls. This location offers an open floor plan and includes a private storage area, half bath, window display area and central air. Tenant pays heat, electric, internet, cable, hot water, telephone and central air. Flexible lease terms. Call to schedule your showing today!