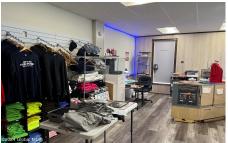

## **MLS# - 202410574 - Price: \$1,500** 240 Warren Street, Glens Falls, NY

**Description:** Available in March 2024- Approximately 1200 sqft newly renovated PRIME commercial space. This property offers high visibility for your business with approximately 64' of road front on busy route 32 (Warren Street). Ample off street and on street parking. Located just a few blocks from downtown Glens Falls. This location offers an open floor plan and includes a private storage area, half bath, window display area and central air. Tenant pays heat, electric, internet, cable, hot water, telephone and central air. Flexible lease terms. Call to schedule your showing today!