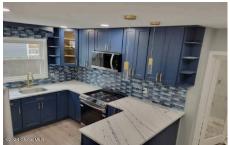

MLS# - 202410553 - Price: \$365,000

206 Catherine Street, Scotia, NY

**Description:** OPEN HOUSE SAT 11 to 1! NEW ROOF! Come and Enjoy the Charm, Style and Elegance is found here. Enter off the tree lines Street to the wraparound porch welcoming you home. Enter to all NEW open ling area. Living room and Dining area NEW 1st floor bedroom or office. Kitchen has been completed for you with high end features and appliances. New walk in shower on 1ft floor and laundry room. Head to the 2nd floor with 4 large bedrooms and full bathroom. You will love the space available bright clean and freshly completed. Also has walkup attic. Newly paved driveway and ample parking with large shed. Room for a garage. Walk to downtown enjoy like new construction without the wait.