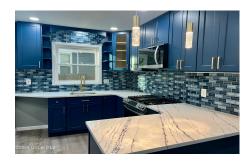

MLS# - 202410553 - Price: \$365,000

206 Catherine Street, Scotia, NY

**Description:** OPEN HOUSE SAT 11 to 1! NEW ROOF! Come and Enjoy the Charm, Style and Elegance is found here. Enter off the tree lines Street to the wraparound porch welcoming you home. Enter to all NEW open ling area. Living room and Dining area NEW 1st floor bedroom or office. Kitchen has been completed for you with high end features and appliances. New walk in shower on 1ft floor and laundry room. Head to the 2nd floor with 4 large bedrooms and full bathroom. You will love the space available bright clean and freshly completed. Also has walkup attic. Newly paved driveway and ample parking with large shed. Room for a garage. Walk to downtown enjoy like new construction without the wait.