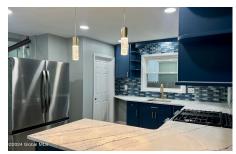

MLS# - 202410553 - Price: \$365,000

206 Catherine Street, Scotia, NY

**Description:** OPEN HOUSE SAT 11 to 1! NEW ROOF! Come and Enjoy the Charm, Style and Elegance is found here. Enter off the tree lines Street to the wraparound porch welcoming you home. Enter to all NEW open ling area. Living room and Dining area NEW 1st floor bedroom or office. Kitchen has been completed for you with high end features and appliances. New walk in shower on 1ft floor and laundry room. Head to the 2nd floor with 4 large bedrooms and full bathroom. You will love the space available bright clean and freshly completed. Also has walkup attic. Newly paved driveway and ample parking with large shed. Room for a garage. Walk to downtown enjoy like new construction without the wait.