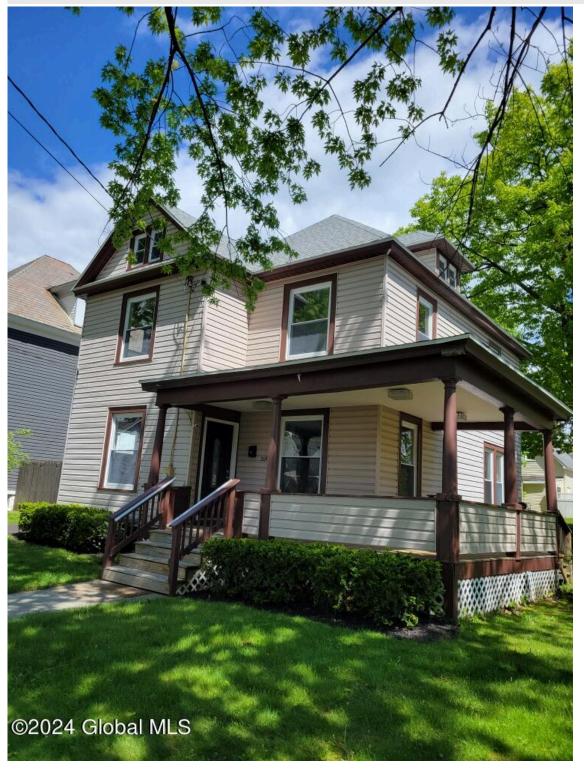

MLS# - 202410553 - Price: \$365,000

206 Catherine Street, Scotia, NY

**Description:** OPEN HOUSE SAT 11 to 1! NEW ROOF! Come and Enjoy the Charm, Style and Elegance is found here. Enter off the tree lines Street to the wraparound porch welcoming you home. Enter to all NEW open ling area. Living room and Dining area NEW 1st floor bedroom or office. Kitchen has been completed for you with high end features and appliances. New walk in shower on 1ft floor and laundry room. Head to the 2nd floor with 4 large bedrooms and full bathroom. You will love the space available bright clean and freshly completed. Also has walkup attic. Newly paved driveway and ample parking with large shed. Room for a garage. Walk to downtown enjoy like new construction without the wait.

Bedrooms: 5

Estimated Taxes: \$4,000

Heat: Forced Air, Natural Gas

Exterior: Vinyl Siding

Cooling: Central Air

Water: Public

Bathrooms: 2 Full

Property Style: Victorian