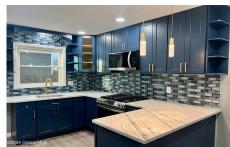

MLS# - 202410553 - Price: \$365,000

206 Catherine Street, Scotia, NY

**Description:** OPEN HOUSE SAT 11 to 1! NEW ROOF! Come and Enjoy the Charm, Style and Elegance is found here. Enter off the tree lines Street to the wraparound porch welcoming you home. Enter to all NEW open ling area. Living room and Dining area NEW 1st floor bedroom or office. Kitchen has been completed for you with high end features and appliances. New walk in shower on 1ft floor and laundry room. Head to the 2nd floor with 4 large bedrooms and full bathroom. You will love the space available bright clean and freshly completed. Also has walkup attic. Newly paved driveway and ample parking with large shed. Room for a garage. Walk to downtown enjoy like new construction without the wait.