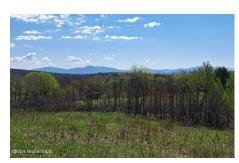

## MLS# - 202410544 - Price: \$385,000

1 First Light Road, Salem, NY

**Description:** A spectacular 51 acre parcel of land boasting of beautiful mountain views, a patchwork of fields, extensive road frontage, a small stream, and lovely wooded land. A long driveway leads to a very privately situated 2 bedroom residence situated above an oversized 3 bay garage. Designed for potential farm productivity, the garage features 10 ft. overhead doors, heat, and a wash station. The comfortable residence above offers an open floor plan, a nicely equipped kitchen, 2 bedrooms, 1.5 baths, and a an elevated deck from which to enjoy the views. The property boasts of other potential building sites and is comprised of 2 tax map parcels. This versatile property would make a fantastic second home with lots of room for all your outdoor toys or develop further into your own homestead.