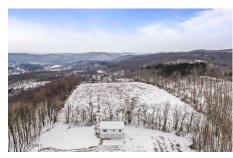

## MLS# - 202410544 - Price: \$385,000

1 First Light Road, Salem, NY

**Description:** A spectacular 51 acre parcel of land boasting of beautiful mountain views, a patchwork of fields, extensive road frontage, a small stream, and lovely wooded land. A long driveway leads to a very privately situated 2 bedroom residence situated above an oversized 3 bay garage. Designed for potential farm productivity, the garage features 10 ft. overhead doors, heat, and a wash station. The comfortable residence above offers an open floor plan, a nicely equipped kitchen, 2 bedrooms, 1.5 baths, and a an elevated deck from which to enjoy the views. The property boasts of other potential building sites and is comprised of 2 tax map parcels. This versatile property would make a fantastic second home with lots of room for all your outdoor toys or develop further into your own homestead.