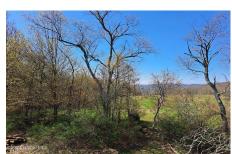

## MLS# - 202410544 - Price: \$385,000

1 First Light Road, Salem, NY

**Description:** A spectacular 51 acre parcel of land boasting of beautiful mountain views, a patchwork of fields, extensive road frontage, a small stream, and lovely wooded land. A long driveway leads to a very privately situated 2 bedroom residence situated above an oversized 3 bay garage. Designed for potential farm productivity, the garage features 10 ft. overhead doors, heat, and a wash station. The comfortable residence above offers an open floor plan, a nicely equipped kitchen, 2 bedrooms, 1.5 baths, and a an elevated deck from which to enjoy the views. The property boasts of other potential building sites and is comprised of 2 tax map parcels. This versatile property would make a fantastic second home with lots of room for all your outdoor toys or develop further into your own homestead.