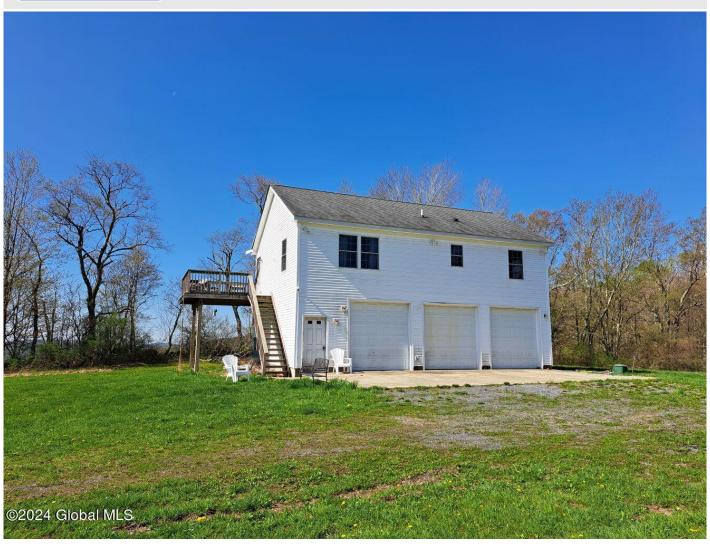

## MLS# - 202410544 - Price: \$385,000

1 First Light Road, Salem, NY

**Description:** A spectacular 51 acre parcel of land boasting of beautiful mountain views, a patchwork of fields, extensive road frontage, a small stream, and lovely wooded land. A long driveway leads to a very privately situated 2 bedroom residence situated above an oversized 3 bay garage. Designed for potential farm productivity, the garage features 10 ft. overhead doors, heat, and a wash station. The comfortable residence above offers an open floor plan, a nicely equipped kitchen, 2 bedrooms, 1.5 baths, and a an elevated deck from which to enjoy the views. The property boasts of other potential building sites and is comprised of 2 tax map parcels. This versatile property would make a fantastic second home with lots of room for all your outdoor toys or develop further into your own homestead.

Acres: 51.32 Bedrooms: 2

Estimated Taxes: \$8,084
Heat: Baseboard, Hot Water,

Propane

Basement: Slab
County: Washington
Zoning: None

Town: Hebron

Bathrooms: 1 Full

Water: Drilled Well

Garage: 3

Exterior: Vinyl Siding Cooling: None

Interior Features: Eat-in Kitchen

Property Type: Residential School District: Salem Sewer: Septic Tank Property Style: Modular

Exterior Features: None Parking Spaces: 10