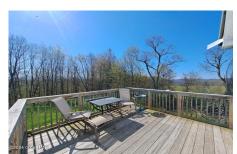

## MLS# - 202410544 - Price: \$385,000

1 First Light Road, Salem, NY

**Description:** A spectacular 51 acre parcel of land boasting of beautiful mountain views, a patchwork of fields, extensive road frontage, a small stream, and lovely wooded land. A long driveway leads to a very privately situated 2 bedroom residence situated above an oversized 3 bay garage. Designed for potential farm productivity, the garage features 10 ft. overhead doors, heat, and a wash station. The comfortable residence above offers an open floor plan, a nicely equipped kitchen, 2 bedrooms, 1.5 baths, and a an elevated deck from which to enjoy the views. The property boasts of other potential building sites and is comprised of 2 tax map parcels. This versatile property would make a fantastic second home with lots of room for all your outdoor toys or develop further into your own homestead.