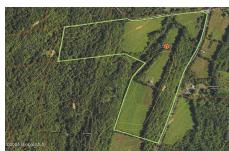

## MLS# - 202410544 - Price: \$385,000

1 First Light Road, Salem, NY

**Description:** A spectacular 51 acre parcel of land boasting of beautiful mountain views, a patchwork of fields, extensive road frontage, a small stream, and lovely wooded land. A long driveway leads to a very privately situated 2 bedroom residence situated above an oversized 3 bay garage. Designed for potential farm productivity, the garage features 10 ft. overhead doors, heat, and a wash station. The comfortable residence above offers an open floor plan, a nicely equipped kitchen, 2 bedrooms, 1.5 baths, and a an elevated deck from which to enjoy the views. The property boasts of other potential building sites and is comprised of 2 tax map parcels. This versatile property would make a fantastic second home with lots of room for all your outdoor toys or develop further into your own homestead.

Acres: 51.32 Bedrooms: 2

Estimated Taxes: \$8,084
Heat: Baseboard, Hot Water,

Propane

Basement: Slab
County: Washington
Zoning: None

Town: Hebron

Bathrooms: 1 Full

Water: Drilled Well

Garage: 3