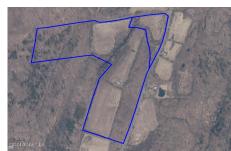

## MLS# - 202410544 - Price: \$385,000

1 First Light Road, Salem, NY

**Description:** A spectacular 51 acre parcel of land boasting of beautiful mountain views, a patchwork of fields, extensive road frontage, a small stream, and lovely wooded land. A long driveway leads to a very privately situated 2 bedroom residence situated above an oversized 3 bay garage. Designed for potential farm productivity, the garage features 10 ft. overhead doors, heat, and a wash station. The comfortable residence above offers an open floor plan, a nicely equipped kitchen, 2 bedrooms, 1.5 baths, and a an elevated deck from which to enjoy the views. The property boasts of other potential building sites and is comprised of 2 tax map parcels. This versatile property would make a fantastic second home with lots of room for all your outdoor toys or develop further into your own homestead.

Acres: 51.32 Bedrooms: 2

Estimated Taxes: \$8,084
Heat: Baseboard, Hot Water,

Propane

Basement: Slab
County: Washington
Zoning: None

Town: Hebron

Bathrooms: 1 Full

Water: Drilled Well

Garage: 3