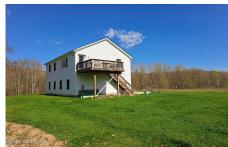

## MLS# - 202410544 - Price: \$385,000

1 First Light Road, Salem, NY

**Description:** A spectacular 51 acre parcel of land boasting of beautiful mountain views, a patchwork of fields, extensive road frontage, a small stream, and lovely wooded land. A long driveway leads to a very privately situated 2 bedroom residence situated above an oversized 3 bay garage. Designed for potential farm productivity, the garage features 10 ft. overhead doors, heat, and a wash station. The comfortable residence above offers an open floor plan, a nicely equipped kitchen, 2 bedrooms, 1.5 baths, and a an elevated deck from which to enjoy the views. The property boasts of other potential building sites and is comprised of 2 tax map parcels. This versatile property would make a fantastic second home with lots of room for all your outdoor toys or develop further into your own homestead.

Acres: 51.32 Bedrooms: 2

Estimated Taxes: \$8,084
Heat: Baseboard, Hot Water,

Propane

Basement: Slab
County: Washington
Zoning: None

Town: Hebron

Bathrooms: 1 Full

Water: Drilled Well

Garage: 3

Exterior: Vinyl Siding Cooling: None

Interior Features: Eat-in Kitchen

Property Type: Residential School District: Salem Sewer: Septic Tank Property Style: Modular

Exterior Features: None Parking Spaces: 10