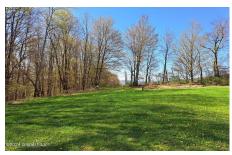

## MLS# - 202410544 - Price: \$385,000

1 First Light Road, Salem, NY

**Description:** A spectacular 51 acre parcel of land boasting of beautiful mountain views, a patchwork of fields, extensive road frontage, a small stream, and lovely wooded land. A long driveway leads to a very privately situated 2 bedroom residence situated above an oversized 3 bay garage. Designed for potential farm productivity, the garage features 10 ft. overhead doors, heat, and a wash station. The comfortable residence above offers an open floor plan, a nicely equipped kitchen, 2 bedrooms, 1.5 baths, and a an elevated deck from which to enjoy the views. The property boasts of other potential building sites and is comprised of 2 tax map parcels. This versatile property would make a fantastic second home with lots of room for all your outdoor toys or develop further into your own homestead.