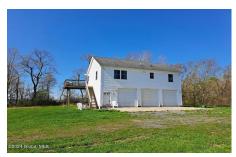

## MLS# - 202410544 - Price: \$385,000

1 First Light Road, Salem, NY

**Description:** A spectacular 51 acre parcel of land boasting of beautiful mountain views, a patchwork of fields, extensive road frontage, a small stream, and lovely wooded land. A long driveway leads to a very privately situated 2 bedroom residence situated above an oversized 3 bay garage. Designed for potential farm productivity, the garage features 10 ft. overhead doors, heat, and a wash station. The comfortable residence above offers an open floor plan, a nicely equipped kitchen, 2 bedrooms, 1.5 baths, and a an elevated deck from which to enjoy the views. The property boasts of other potential building sites and is comprised of 2 tax map parcels. This versatile property would make a fantastic second home with lots of room for all your outdoor toys or develop further into your own homestead.

Acres: 51.32 Bedrooms: 2

Estimated Taxes: \$8,084
Heat: Baseboard, Hot Water,

Propane

Basement: Slab
County: Washington
Zoning: None

Town: Hebron

Bathrooms: 1 Full

Water: Drilled Well

Garage: 3

Exterior: Vinyl Siding Cooling: None

Interior Features: Eat-in Kitchen

Property Type: Residential School District: Salem Sewer: Septic Tank Property Style: Modular

Exterior Features: None Parking Spaces: 10