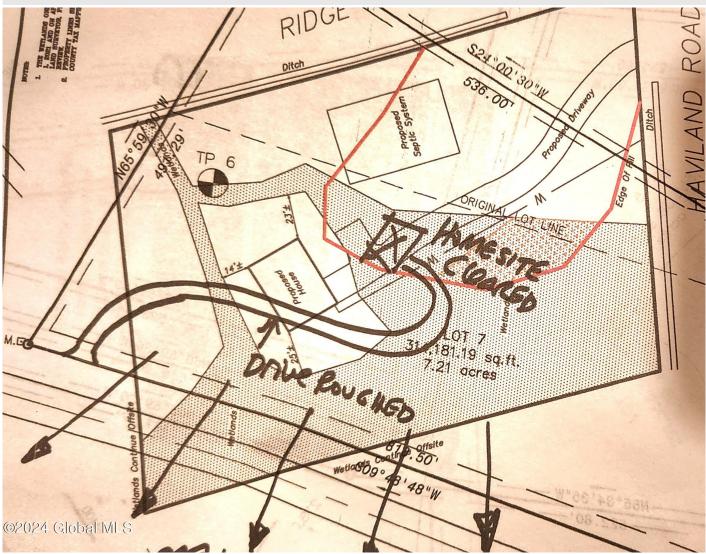

## MLS# - 202410540 - Price: \$61,000

L31 Ridge Road, Queensbury, NY

**Description:** Beautiful corner cleared lot is private with buffer between neighboring properties. Municipal water, septic needed. Majority of approvals from town have been met. Broker owner

Acres: 1.23 School District: Queensbury Sewer: None Town: Queensbury Estimated Taxes: \$700 County: Warren Property Type: Land Water: Public Zoning: Single Residence

Daniel Davies NYS Licensed Real Estate Broker GRI, ABR, RSPS,SRS,C2EX (518) 656-9068 dan@daviesrealty.net