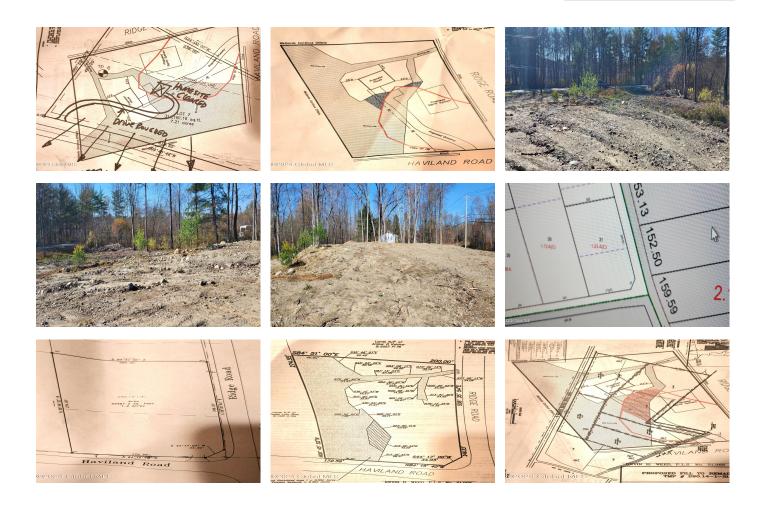

## MLS# - 202410540 - Price: \$61,000

L31 Ridge Road, Queensbury, NY

**Description:** Beautiful corner cleared lot is private with buffer between neighboring properties. Municipal water, septic needed. Majority of approvals from town have been met. Broker owner

Acres: 1.23 School District: Queensbury Sewer: None Town: Queensbury Estimated Taxes: \$700 County: Warren Property Type: Land Water: Public Zoning: Single Residence

Daniel Davies NYS Licensed Real Estate Broker GRI, ABR, RSPS,SRS,C2EX (518) 656-9068 dan@daviesrealty.net