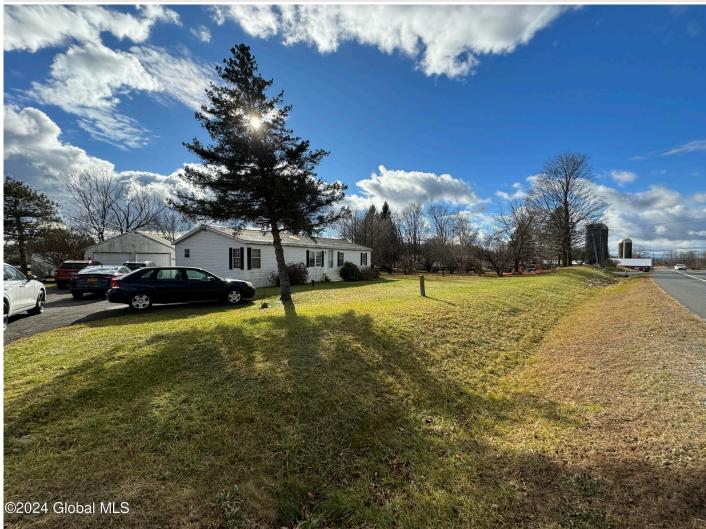

## MLS# - 202410531 - Price: \$99,500

626 State Highway 67, Amsterdam, NY

**Description:** Mobile home 3 beds and 2 full baths. Easy one floor licing. Living room, den w/ wood burning fireplace, dining room, large oak kitchen & laundry area. Sliding glass door overlooking yard. This home does need some cosmetic updating, but is a solid home on an deep 140' x 320' lot. Kerosene furnace/ Newer roof. 85 foot drilled well. 2 car garage w/ paved driveway. Easy access to Amsterdam, Ballston Spa, NYS thruway and route 5. This home is being sold as is.

Acres: 1.03 Bedrooms: 3 Estimated Taxes: \$2,148 Heat: Kerosene Basement: None, Other County: Montgomery Town: Amsterdam Bathrooms: 2 Full Water: Drilled Well Garage: 2 Exterior: Vinyl Siding Cooling: None Property Type: Residential School District: Amsterdam Sewer: Septic Tank Property Style: Mobile Home Exterior Features: None Parking Spaces: 6