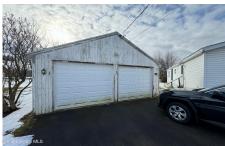

## MLS# - 202410531 - Price: \$99,500

626 State Highway 67, Amsterdam, NY

**Description:** Mobile home 3 beds and 2 full baths. Easy one floor licing. Living room, den w/ wood burning fireplace, dining room, large oak kitchen & laundry area. Sliding glass door overlooking yard. This home does need some cosmetic updating, but is a solid home on an deep 140' x 320' lot. Kerosene furnace/ Newer roof. 85 foot drilled well. 2 car garage w/ paved driveway. Easy access to Amsterdam, Ballston Spa, NYS thruway and route 5. This home is being sold as is.

Acres: 1.03 Bedrooms: 3 Estimated Taxes: \$2,148 Heat: Kerosene Basement: None, Other County: Montgomery Town: Amsterdam Bathrooms: 2 Full Water: Drilled Well Garage: 2 Exterior: Vinyl Siding Cooling: None Property Type: Residential School District: Amsterdam Sewer: Septic Tank Property Style: Mobile Home Exterior Features: None Parking Spaces: 6