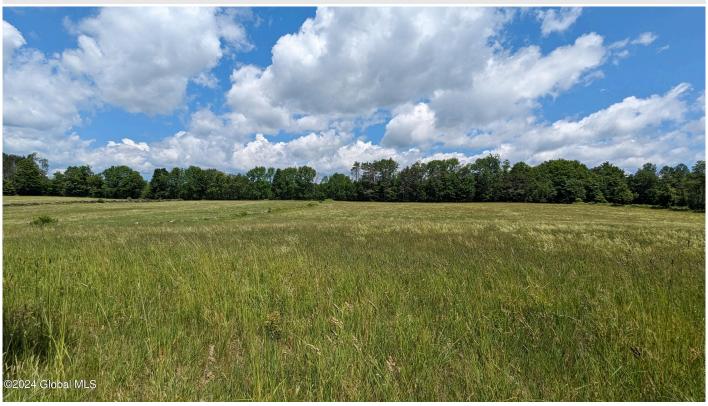

## **MLS# - 202410527 - Price: \$35,000** L4 Fical Corners W Road, St Johnsville, NY

**Description:** Enjoy this peaceful piece of property with beautiful views of nature. This beautiful lot is set back from the road clear, level and ready to build on. Located close to the Lassellsville State Forest and the Adirondack State park as well as Royal Mountain Ski area. If you love the outdoors, this is the perfect piece of property for you.

Acres: 5.4

School District: Oppenheim-Ephratah-St.

Town: Ephratah

Water: None

Johnsv

County: Fulton

Property Type: Land

Sewer: None