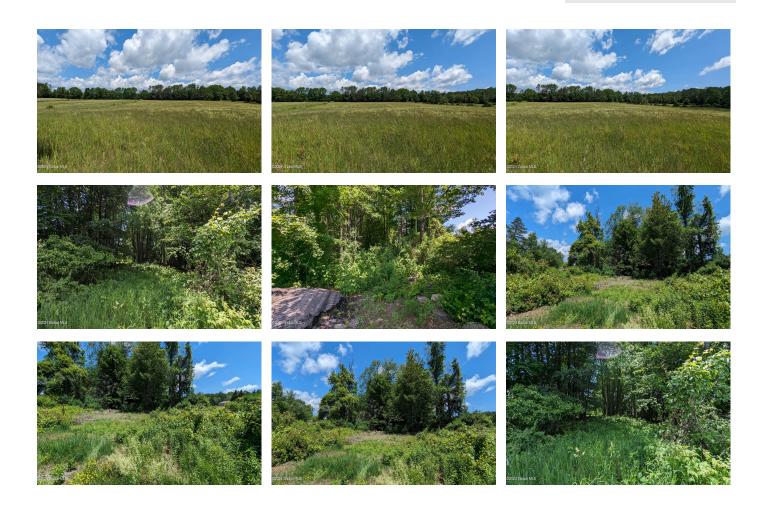

## **MLS# - 202410527 - Price: \$35,000** L4 Fical Corners W Road, St Johnsville, NY

**Description:** Enjoy this peaceful piece of property with beautiful views of nature. This beautiful lot is set back from the road clear, level and ready to build on. Located close to the Lassellsville State Forest and the Adirondack State park as well as Royal Mountain Ski area. If you love the outdoors, this is the perfect piece of property for you.

Acres: 5.4

School District: Oppenheim-Ephratah-St.

Town: Ephratah

Water: None

Johnsv

County: Fulton

Property Type: Land

Sewer: None