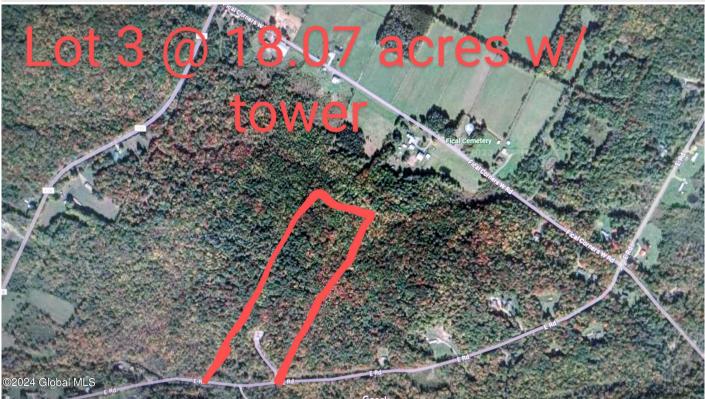

## MLS# - 202410526 - Price: \$35,000

L3 East Road, St Johnsville, NY

**Description:** Lot 3 of 4 This lot is 18.07 acres of wooded land. This lot has an easement dedicated to a cell tower. Tower is located in bottom left corner of property leaving plenty of acreage behind the tower to build.

Acres: 18.07

Town: Ephratah Water: None

School District: Oppenheim-Ephratah-St. Johnsv

County: Fulton

Property Type: Land Sewer: None

Daniel Davies NYS Licensed Real Estate Broker GRI, ABR, RSPS,SRS,C2EX (518) 656-9068 dan@daviesrealty.net