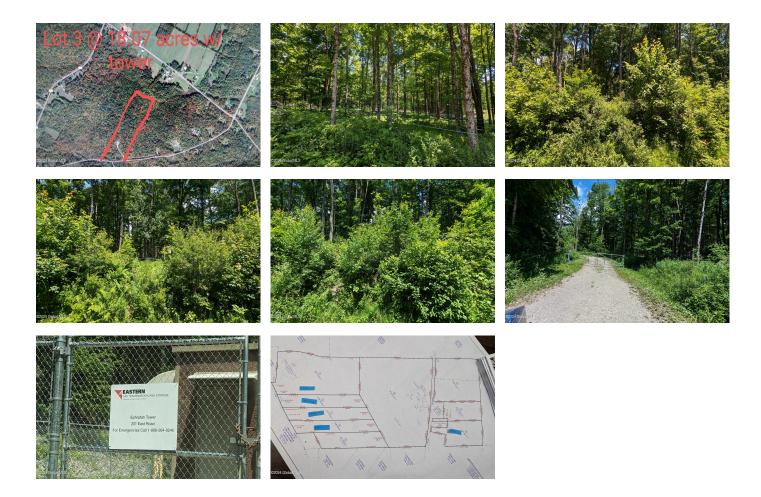

## MLS# - 202410526 - Price: \$35,000

L3 East Road, St Johnsville, NY

**Description:** Lot 3 of 4 This lot is 18.07 acres of wooded land. This lot has an easement dedicated to a cell tower. Tower is located in bottom left corner of property leaving plenty of acreage behind the tower to build.

Acres: 18.07

Town: Ephratah Water: None

School District: Oppenheim-Ephratah-St. Johnsv

County: Fulton

Property Type: Land Sewer: None

Daniel Davies NYS Licensed Real Estate Broker GRI, ABR, RSPS,SRS,C2EX (518) 656-9068 dan@daviesrealty.net