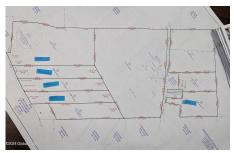

## MLS# - 202410525 - Price: \$25,000

L2 East Road, St Johnsville, NY

**Description:** Lot 2 of 4 This lot is 5.23 acres of wooded land. Total of 3 wooded lots for sale on East Rd. 1 open field lot for sale on Fical Corners rd. All recently approved and sub divided. Great for hunting, or build your dream home in the Adirondacks. Plenty of variety of wood to build from or have logged from East Rd lots.

Acres: 5.23 Town: Ephratah
School Water: None

District: Oppenheim-Ephratah-St.

Johnsv

County: Fulton

Property Type: Land

Sewer: None

Daniel Davies NYS Licensed Real Estate Broker GRI, ABR, RSPS,SRS,C2EX (518) 656-9068 dan@daviesrealty.net