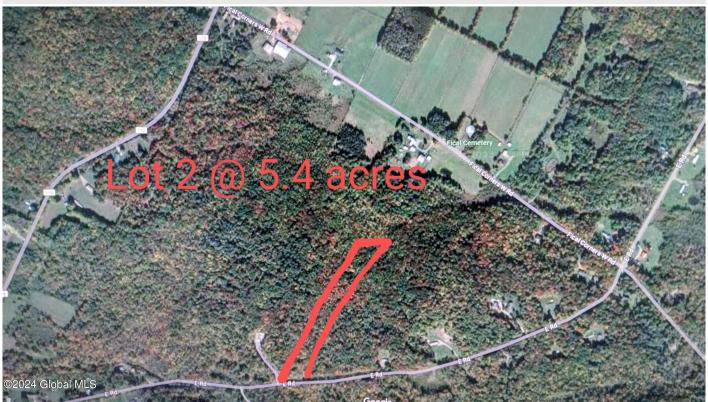

## MLS# - 202410525 - Price: \$25,000

L2 East Road, St Johnsville, NY

**Description:** Lot 2 of 4 This lot is 5.23 acres of wooded land. Total of 3 wooded lots for sale on East Rd. 1 open field lot for sale on Fical Corners rd. All recently approved and sub divided. Great for hunting, or build your dream home in the Adirondacks. Plenty of variety of wood to build from or have logged from East Rd lots.

Acres: 5.23 Town: Ephratah
School Water: None

District: Oppenheim-Ephratah-St.

Johnsv

County: Fulton

Property Type: Land

Sewer: None

Daniel Davies NYS Licensed Real Estate Broker GRI, ABR, RSPS,SRS,C2EX (518) 656-9068 dan@daviesrealty.net