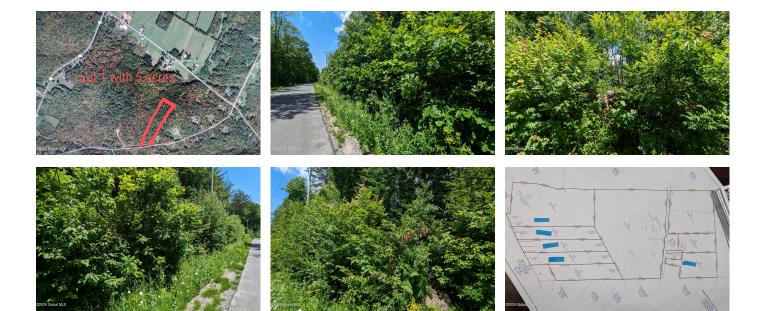

## MLS# - 202410523 - Price: \$25,000

L1 East Road, St Johnsville, NY

**Description:** Lot 1 of 4. Total of 3 wooded lots for sale on East Rd. 1 open field lot for sale on Fical Corners rd. All recently approved and sub divided. Great for hunting, or build your dream home in the Adirondacks. Plenty of variety of wood to build from or have logged from East Rd lots. Subdivision just completed. Taxes TBD

Acres: 5 School

Johnsv

County: Fulton

District: Oppenheim-Ephratah-St.

Town: Ephratah Water: None Property Type: Land Sewer: None

Daniel Davies NYS Licensed Real Estate Broker GRI, ABR, RSPS,SRS,C2EX (518) 656-9068 dan@daviesrealty.net