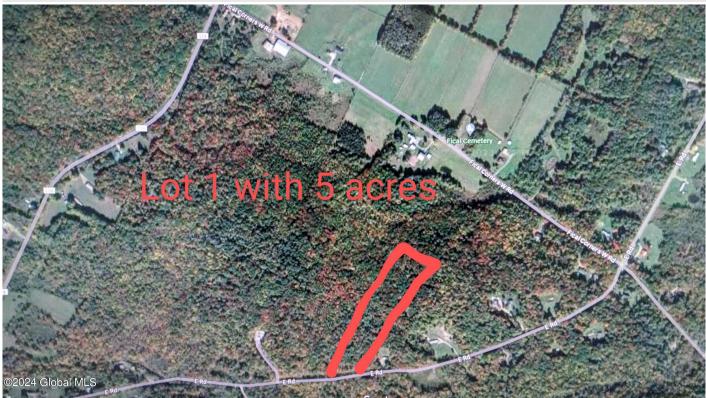

## MLS# - 202410523 - Price: \$25,000

L1 East Road, St Johnsville, NY

**Description:** Lot 1 of 4. Total of 3 wooded lots for sale on East Rd. 1 open field lot for sale on Fical Corners rd. All recently approved and sub divided. Great for hunting, or build your dream home in the Adirondacks. Plenty of variety of wood to build from or have logged from East Rd lots. Subdivision just completed. Taxes TBD

Acres: 5 School

Johnsv

County: Fulton

District: Oppenheim-Ephratah-St.

Town: Ephratah Water: None Property Type: Land Sewer: None

Daniel Davies NYS Licensed Real Estate Broker GRI, ABR, RSPS,SRS,C2EX (518) 656-9068 dan@daviesrealty.net