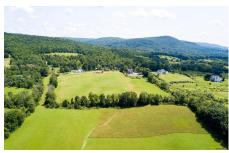

**Description:** Tucked 500' back from the road sits this amazingly beautiful 9.47 acre parcel. Come build your dream here! The setting and location is unmatched. Separate access from Tambul Lane. Open space with a gentle slope. Desirable location in Brunswick Brittonkill School District. Just a short drive to all nearby destinations. Per sellers request, potential buyer must view/walk land in person. Agent to accompany.

Acres: 9.47
School District: Brunswick

(brittonkill)

County: Rensselaer

Town: Brunswick

Estimated Taxes: \$1,398

Property Type: Land

Sewer: Septic Tank

Daniel Davies NYS Licensed Real Estate Broker GRI, ABR, RSPS,SRS,C2EX (518) 656-9068 dan@daviesrealty.net