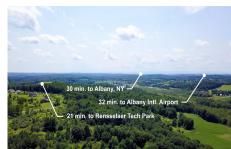

**Description:** Tucked 500' back from the road sits this amazingly beautiful 9.47 acre parcel. Come build your dream here! The setting and location is unmatched. Separate access from Tambul Lane. Open space with a gentle slope. Desirable location in Brunswick Brittonkill School District. Just a short drive to all nearby destinations. Per sellers request, potential buyer must view/walk land in person. Agent to accompany.