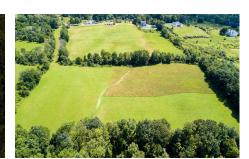

**Description:** Tucked 500' back from the road sits this amazingly beautiful 9.47 acre parcel. Come build your dream here! The setting and location is unmatched. Separate access from Tambul Lane. Open space with a gentle slope. Desirable location in Brunswick Brittonkill School District. Just a short drive to all nearby destinations. Per sellers request, potential buyer must view/walk land in person. Agent to accompany.