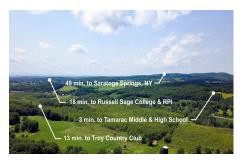

**Description:** Tucked 500' back from the road sits this amazingly beautiful 9.47 acre parcel. Come build your dream here! The setting and location is unmatched. Separate access from Tambul Lane. Open space with a gentle slope. Desirable location in Brunswick Brittonkill School District. Just a short drive to all nearby destinations. Per sellers request, potential buyer must view/walk land in person. Agent to accompany.