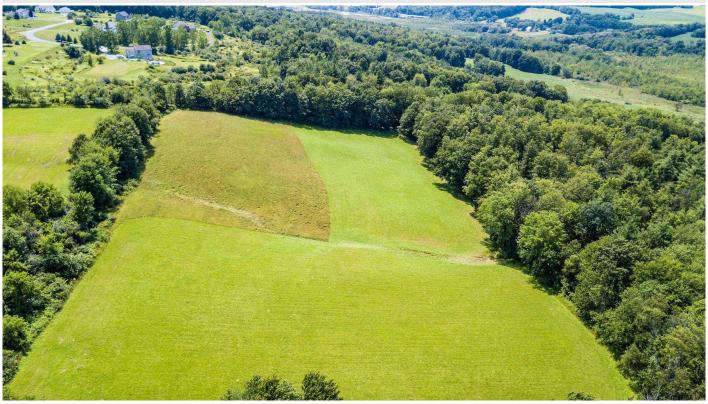

**Description:** Tucked 500' back from the road sits this amazingly beautiful 9.47 acre parcel. Come build your dream here! The setting and location is unmatched. Separate access from Tambul Lane. Open space with a gentle slope. Desirable location in Brunswick Brittonkill School District. Just a short drive to all nearby destinations. Per sellers request, potential buyer must view/walk land in person. Agent to accompany.