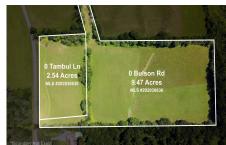

**Description:** Tucked 500' back from the road sits this amazingly beautiful 9.47 acre parcel. Come build your dream here! The setting and location is unmatched. Separate access from Tambul Lane. Open space with a gentle slope. Desirable location in Brunswick Brittonkill School District. Just a short drive to all nearby destinations. Per sellers request, potential buyer must view/walk land in person. Agent to accompany.

Acres: 9.47
School District: Brunswick

(brittonkill)

County: Rensselaer

Town: Brunswick

Estimated Taxes: \$1,398

Property Type: Land

Sewer: Septic Tank

Daniel Davies NYS Licensed Real Estate Broker GRI, ABR, RSPS,SRS,C2EX (518) 656-9068 dan@daviesrealty.net