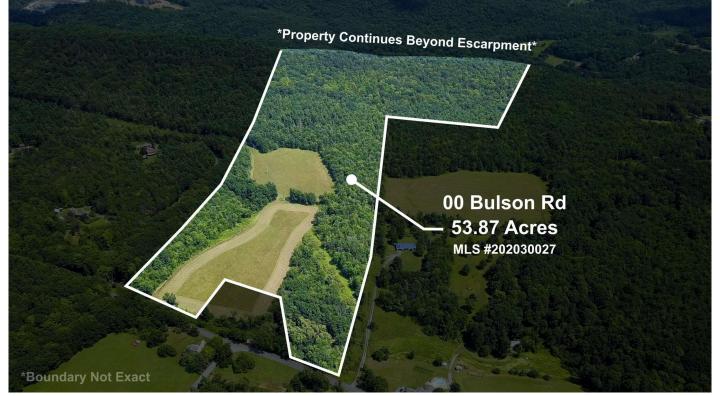

## MLS# - 202410516 - Price: \$360,000

L4.14 Bulson Road, Troy, NY

**Description:** Unbelievably beautiful and bucolic 53.87 acres with open fields, woods, hills, trails and escarpment! Gorgeous setting for a custom home, a unique farm or create your own future dream here! Perfect for many potential uses. The location is unmatched! Close to downtown Albany. Minutes to downtown Troy. A short drive to Vermont & Massachusetts. Gorgeous views! Secluded setting! Brunswick Brittonkill Schools. Per sellers request, potential buyer must view/walk land in person. Agent to accompany.

## Acres: 53.87

School District: Brunswick (brittonkill)

Sewer: Septic Tank

Town: Brunswick

Estimated Taxes: \$1,492

County: Rensselaer

Property Type: Land Water: Drilled Well

Daniel Davies NYS Licensed Real Estate Broker GRI, ABR, RSPS,SRS,C2EX (518) 656-9068 dan@daviesrealty.net