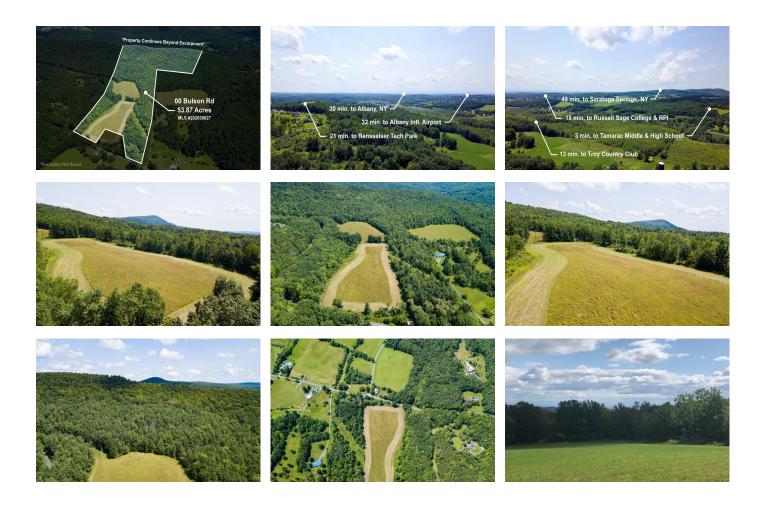

## MLS# - 202410516 - Price: \$360,000

L4.14 Bulson Road, Troy, NY

**Description:** Unbelievably beautiful and bucolic 53.87 acres with open fields, woods, hills, trails and escarpment! Gorgeous setting for a custom home, a unique farm or create your own future dream here! Perfect for many potential uses. The location is unmatched! Close to downtown Albany. Minutes to downtown Troy. A short drive to Vermont & Massachusetts. Gorgeous views! Secluded setting! Brunswick Brittonkill Schools. Per sellers request, potential buyer must view/walk land in person. Agent to accompany.

## Acres: 53.87

School District: Brunswick (brittonkill)

Sewer: Septic Tank

Town: Brunswick

Estimated Taxes: \$1,492

County: Rensselaer

Property Type: Land Water: Drilled Well

Daniel Davies NYS Licensed Real Estate Broker GRI, ABR, RSPS,SRS,C2EX (518) 656-9068 dan@daviesrealty.net