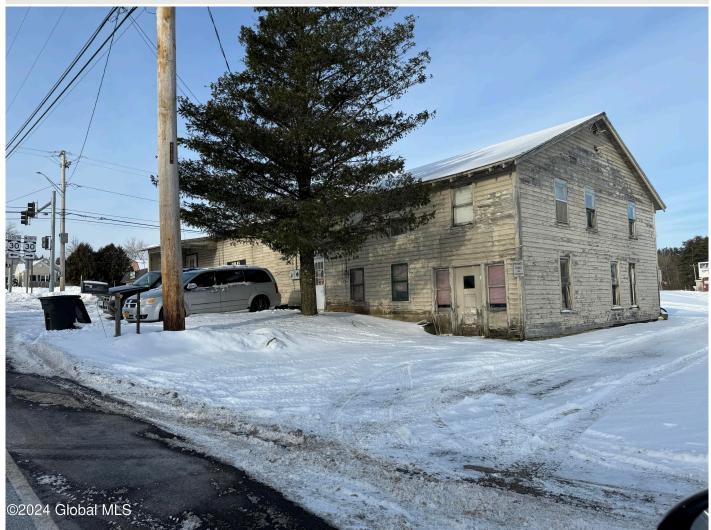

## MLS# - 202410512 - Price: \$1,900,000

4179 State Highway 30, Amsterdam, NY

**Description:** Prime corner lot on busy route 30 in Amsterdam, NY. Ideal for redevelopment with 367 feet of Route 30 frontage & 230 Feet of frontage on Cty Hwy 107 with high traffic counts. Lot formally housed a furniture store and is now unimproved with several income producing structures. Ideal for gas station, car wash, medical, self-storage, strip mall, bank, fast food or box store. Total of 4 lots

## Acres: 0.77

Property Type: Commercial Water: None Basement: None, Other Cooling: None

Above Ground Square Feet: 3366 School District: Broadalbin-Perth Estimated Taxes: \$1,796 Sewer: None Exterior: None Parking Spaces: 40