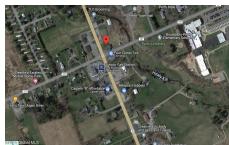

## MLS# - 202410512 - Price: \$1,900,000

4179 State Highway 30, Amsterdam, NY

**Description:** Prime corner lot on busy route 30 in Amsterdam, NY. Ideal for redevelopment with 367 feet of Route 30 frontage & 230 Feet of frontage on Cty Hwy 107 with high traffic counts. Lot formally housed a furniture store and is now unimproved with several income producing structures. Ideal for gas station, car wash, medical, self-storage, strip mall, bank, fast food or box store. Total of 4 lots