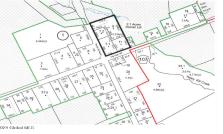

## MLS# - 202410512 - Price: \$1,900,000

4179 State Highway 30, Amsterdam, NY

**Description:** Prime corner lot on busy route 30 in Amsterdam, NY. Ideal for redevelopment with 367 feet of Route 30 frontage & 230 Feet of frontage on Cty Hwy 107 with high traffic counts. Lot formally housed a furniture store and is now unimproved with several income producing structures. Ideal for gas station, car wash, medical, self-storage, strip mall, bank, fast food or box store. Total of 4 lots

## Acres: 0.77

Property Type: Commercial Water: None Basement: None, Other Cooling: None

Above Ground Square Feet: 3366 School District: Broadalbin-Perth Estimated Taxes: \$1,796 Sewer: None Exterior: None Parking Spaces: 40