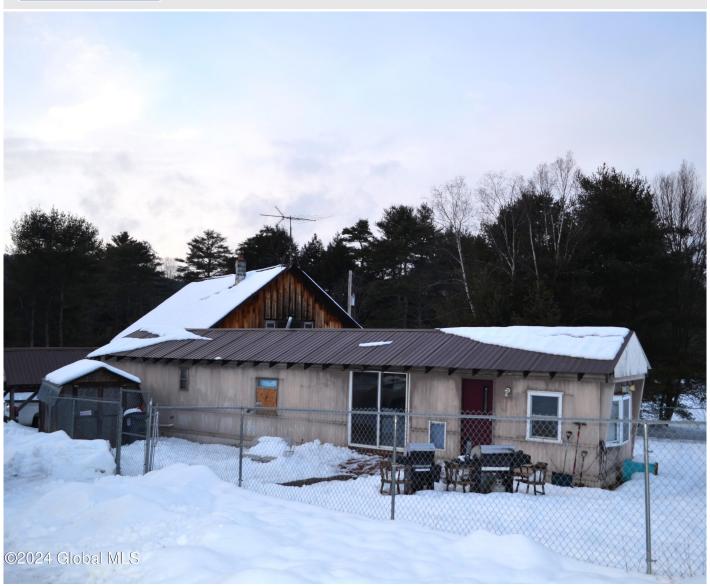

**Description:** Location, location, location! This property is ideally located between Diamond Point and Bolton. Near the Schroon River with views of meadows and fields. Older mobile home and large 30X41 post and beam barn. I car carport and 7.5 acres of bliss, will make this the perfect get away or homesite.

Acres: 7.5 Bedrooms: 1

Estimated Taxes: \$1,600 Heat: Pellet Stove

Exterior: Other Cooling: None

Town: Bolton

Bathrooms: 1 Full

Water: Dug Well

Property Style: Mobile Home

Exterior Features: Barn, Other