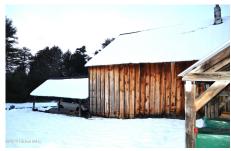

**Description:** Location, location, location! This property is ideally located between Diamond Point and Bolton. Near the Schroon River with views of meadows and fields. Older mobile home and large 30X41 post and beam barn. I car carport and 7.5 acres of bliss, will make this the perfect get away or homesite.

Acres: 7.5 Bedrooms: 1

Estimated Taxes: \$1,600 Heat: Pellet Stove

Exterior: Other Cooling: None

Town: Bolton

Bathrooms: 1 Full

Water: Dug Well

Property Style: Mobile Home

Exterior Features: Barn, Other