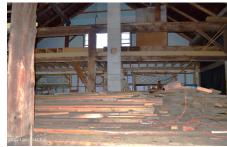

**Description:** Location, location, location! This property is ideally located between Diamond Point and Bolton. Near the Schroon River with views of meadows and fields. Older mobile home and large 30X41 post and beam barn. I car carport and 7.5 acres of bliss, will make this the perfect get away or homesite.

Acres: 7.5 Bedrooms: 1

Estimated Taxes: \$1,600 Heat: Pellet Stove

Exterior: Other Cooling: None

Town: Bolton

Bathrooms: 1 Full

Water: Dug Well

Property Style: Mobile Home

Exterior Features: Barn, Other