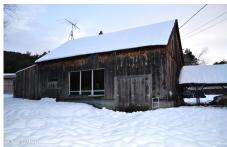

**Description:** Location, location, location! This property is ideally located between Diamond Point and Bolton. Near the Schroon River with views of meadows and fields. Older mobile home and large 30X41 post and beam barn. I car carport and 7.5 acres of bliss, will make this the perfect get away or homesite.

Acres: 7.5 Bedrooms: 1

Estimated Taxes: \$1,600 Heat: Pellet Stove

Exterior: Other Cooling: None

Town: Bolton

Bathrooms: 1 Full

Water: Dug Well

Property Style: Mobile Home

Exterior Features: Barn, Other