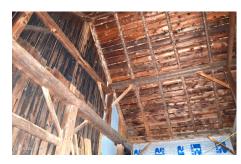

**Description:** Location, location, location! This property is ideally located between Diamond Point and Bolton. Near the Schroon River with views of meadows and fields. Older mobile home and large 30X41 post and beam barn. I car carport and 7.5 acres of bliss, will make this the perfect get away or homesite.

Acres: 7.5 Bedrooms: 1

Estimated Taxes: \$1,600 Heat: Pellet Stove

Exterior: Other Cooling: None

Town: Bolton

Bathrooms: 1 Full

Water: Dug Well

Property Style: Mobile Home

Exterior Features: Barn, Other