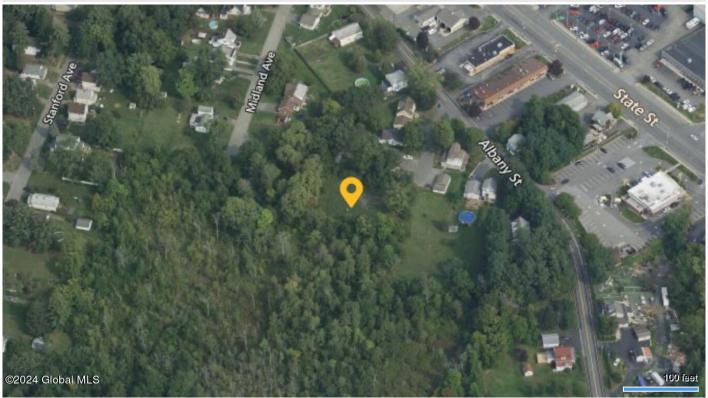

## **MLS# - 202410473 - Price: \$66,000** 321 Overland Avenue, Niskayuna, NY

**Description:** This is four .13 acre lots being sold as one .52 acre lot. Situated in a great neighborhood on a dead-end Road with forever wild land behind it. This beautiful lot is in the town of Niskayuna. Property has water and electric available at the road. Partially cleared and level. Conveniently located close to school, restaurants, shopping centers and other amenities.

Acres: 0.52

Sewer: None

School District: Niskayuna

Town: Niskayuna Estimated Taxes: \$600

County: Schenectady

Property Type: Land

Water: Public

**Daniel Davies** NYS Licensed Real Estate Broker GRI, ABR, RSPS,SRS,C2EX (518) 656-9068 dan@daviesrealty.net