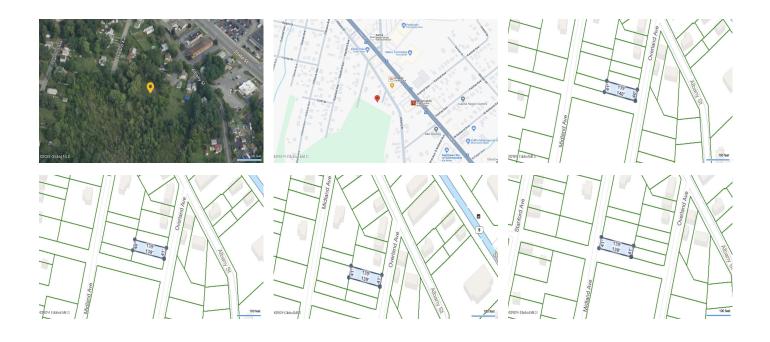

## **MLS# - 202410473 - Price: \$66,000** 321 Overland Avenue, Niskayuna, NY

**Description:** This is four .13 acre lots being sold as one .52 acre lot. Situated in a great neighborhood on a dead-end Road with forever wild land behind it. This beautiful lot is in the town of Niskayuna. Property has water and electric available at the road. Partially cleared and level. Conveniently located close to school, restaurants, shopping centers and other amenities.

Acres: 0.52

Sewer: None

School District: Niskayuna

Town: Niskayuna Estimated Taxes: \$600

County: Schenectady

Property Type: Land

Water: Public

**Daniel Davies** NYS Licensed Real Estate Broker GRI, ABR, RSPS,SRS,C2EX (518) 656-9068 dan@daviesrealty.net