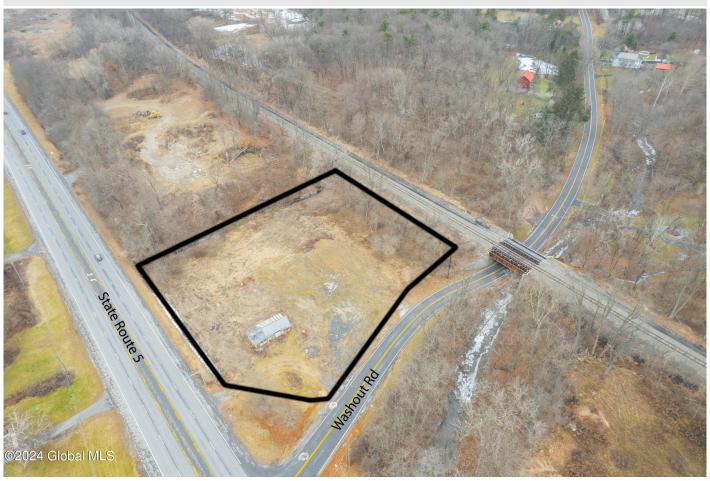

## MLS# - 202410472 - Price: \$200,000 4162 Amsterdam Rd , Schenectady, NY

**Description:** This expansive parcel of vacant land offers an incredible opportunity to bring your vision to life. Vacant and cleared, prime corner lot with many possible zoning usages. The 1.80 acres provide ample space for designing a custom residence, surrounded by the beauty of nature. Has well and electricity. Zoned Commercial

Acres: 1.8

School District: Scotia Glenville

Sewer: None Exterior: None

Parking Spaces: 10

Town: Schenectady

Estimated Taxes: \$1,076

Heat: None

County: Schenectady

Property Type: Commercial

Water: Drilled Well
Basement: None
Cooling: None

Daniel Davies NYS Licensed Real Estate Broker GRI, ABR, RSPS,SRS,C2EX (518) 656-9068 dan@daviesrealty.net