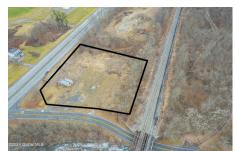

## MLS# - 202410472 - Price: \$200,000 4162 Amsterdam Rd , Schenectady, NY

**Description:** This expansive parcel of vacant land offers an incredible opportunity to bring your vision to life. Vacant and cleared, prime corner lot with many possible zoning usages. The 1.80 acres provide ample space for designing a custom residence, surrounded by the beauty of nature. Has well and electricity. Zoned Commercial