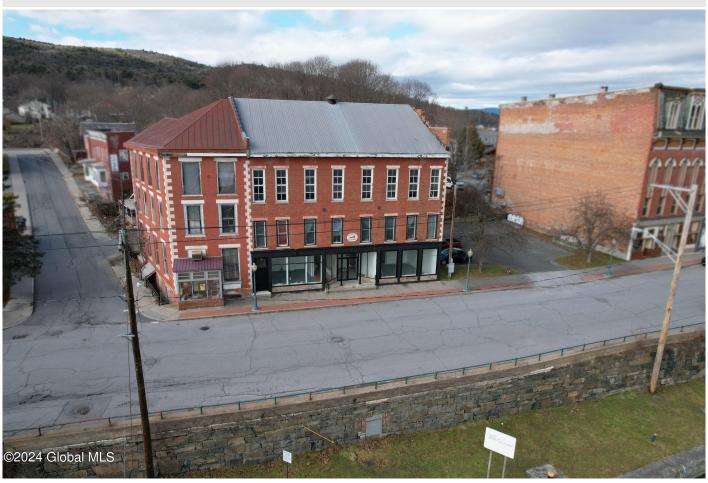

## MLS# - 202410471 - Price: \$200,000

86-88 Main Street, Whitehall, NY

**Description:** Fantastic investment opportunity with this in-town multi-use property at the gateway to Lake Champlain. Views of the canal with 2 vacant store-fronts and 3 potential apartments. Two existing apartments include one with a leased tenant and one owner-occupied unit that will be delivered vacant. The largest unit is on the top floor and used to be part of a theater - it needs your vision and complete gut and offers soaring ceilings and exposed brick walls with views of the boats passing through the canal. This could be an incredible owner occupied unit or AIRBNB rental. Retail is an ideal location for a grocery store as there are none in the area. Amtrack station 2 blocks away to Montreal or NYC. Property sold As-Is.