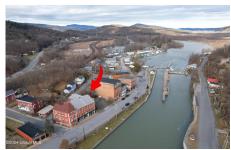

## MLS# - 202410471 - Price: \$200,000

86-88 Main Street, Whitehall, NY

**Description:** Fantastic investment opportunity with this in-town multi-use property at the gateway to Lake Champlain. Views of the canal with 2 vacant store-fronts and 3 potential apartments. Two existing apartments include one with a leased tenant and one owner-occupied unit that will be delivered vacant. The largest unit is on the top floor and used to be part of a theater - it needs your vision and complete gut and offers soaring ceilings and exposed brick walls with views of the boats passing through the canal. This could be an incredible owner occupied unit or AIRBNB rental. Retail is an ideal location for a grocery store as there are none in the area. Amtrack station 2 blocks away to Montreal or NYC. Property sold As-Is.