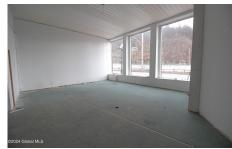

## MLS# - 202410471 - Price: \$200,000

86-88 Main Street, Whitehall, NY

**Description:** Fantastic investment opportunity with this in-town multi-use property at the gateway to Lake Champlain. Views of the canal with 2 vacant store-fronts and 3 potential apartments. Two existing apartments include one with a leased tenant and one owner-occupied unit that will be delivered vacant. The largest unit is on the top floor and used to be part of a theater - it needs your vision and complete gut and offers soaring ceilings and exposed brick walls with views of the boats passing through the canal. This could be an incredible owner occupied unit or AIRBNB rental. Retail is an ideal location for a grocery store as there are none in the area. Amtrack station 2 blocks away to Montreal or NYC. Property sold As-Is.