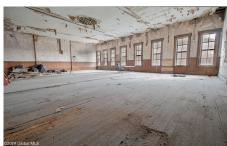

## MLS# - 202410471 - Price: \$200,000

86-88 Main Street, Whitehall, NY

**Description:** Fantastic investment opportunity with this in-town multi-use property at the gateway to Lake Champlain. Views of the canal with 2 vacant store-fronts and 3 potential apartments. Two existing apartments include one with a leased tenant and one owner-occupied unit that will be delivered vacant. The largest unit is on the top floor and used to be part of a theater - it needs your vision and complete gut and offers soaring ceilings and exposed brick walls with views of the boats passing through the canal. This could be an incredible owner occupied unit or AIRBNB rental. Retail is an ideal location for a grocery store as there are none in the area. Amtrack station 2 blocks away to Montreal or NYC. Property sold As-Is.